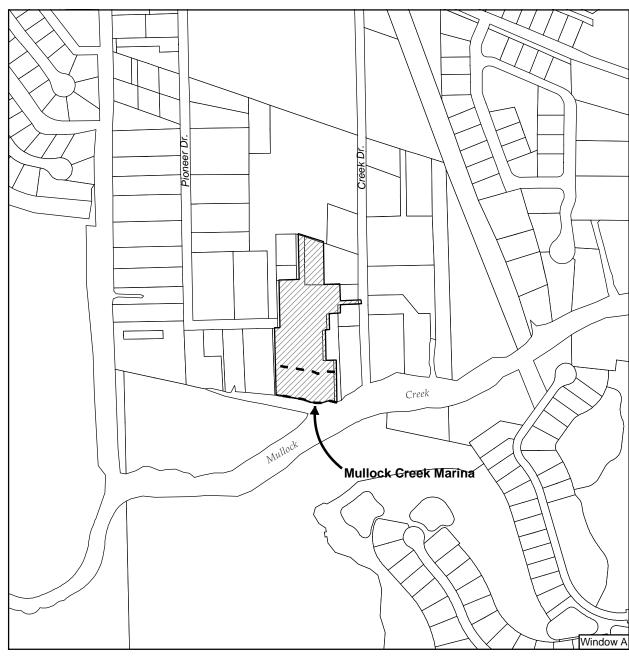

## Page 11 of 12) Lee Plan Map 12

List of STRAPs

Fish Trap Marina 32-47-25-B4-00058.0000

Mullock Creek Marina 18-46-25-00-00020.0100

### Legend

Water Dependant Overlay

Map Generated July 2003 (Adopted On 1/3/89 by Ordinance No 89-02)

ward to include the entire

The water Dependant Overlay Zone on the indicated parcel is defined as 150 feet landward of the shoreline or as land-

parcel, whichever is less.