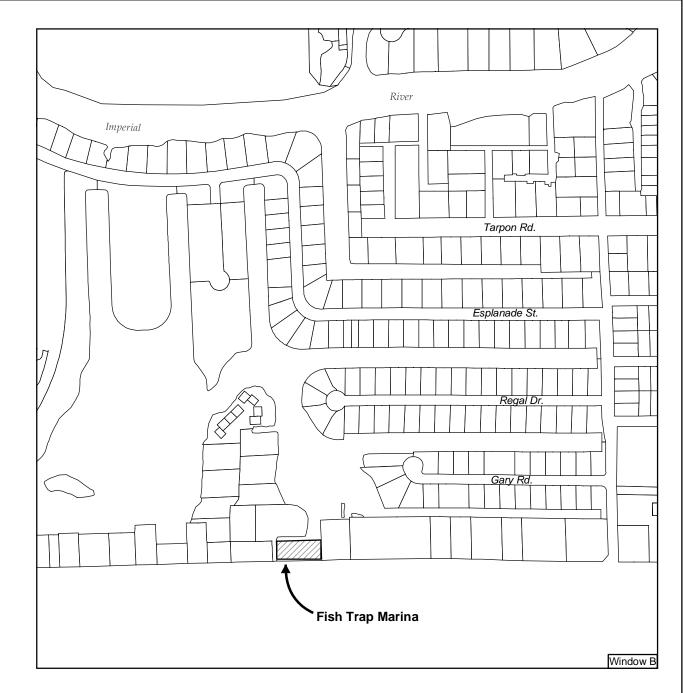

## Page 11 of 12) Lee Plan Map 12

List of STRAPs

Fish Trap Marina 32-47-25-B4-00058.0000

Mullock Creek Marina 18-46-25-00-00020.0100

### Legend

Water Dependant Overlay

Map Generated July 2003 (Adopted On 1/3/89 by Ordinance No 89-02)

ward to include the entire

The water Dependant Overlay Zone on the indicated parcel is defined as 150 feet landward of the shoreline or as land-

parcel, whichever is less.