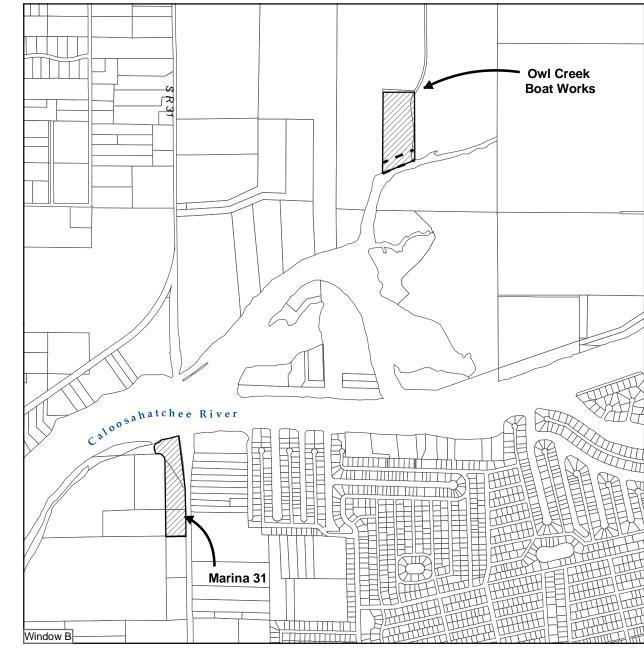

# (Lee Plan Map 12 Page 3 of 12)

The water Dependant Overlay Zone on the

indicated parcel is defined as 150 feet landward of the shoreline or as land-

ward to include the entire

parcel, whichever is less.

Hansen Marine Ways 34-43-25-00-00006.0000 34-43-25-00-00009.0000 34-43-25-00-00010.0000

Coastal Marine Mart 34-43-25-00-00008.0010

Existing FPL Port Facilities 30-43-25-00-00001.0000

Owl Creek Boat Works 18-43-26-00-00002.0010

Marina 31 24-43-25-00-00012.0020 25-43-25-00-00002.0140

Water Dependant Overlay

Map Generated July 2003 (Adopted On 1/3/89 by Ordinance No 89-02 FPL Facilities Amended On 7/9/91by Ordinance No 91-19)