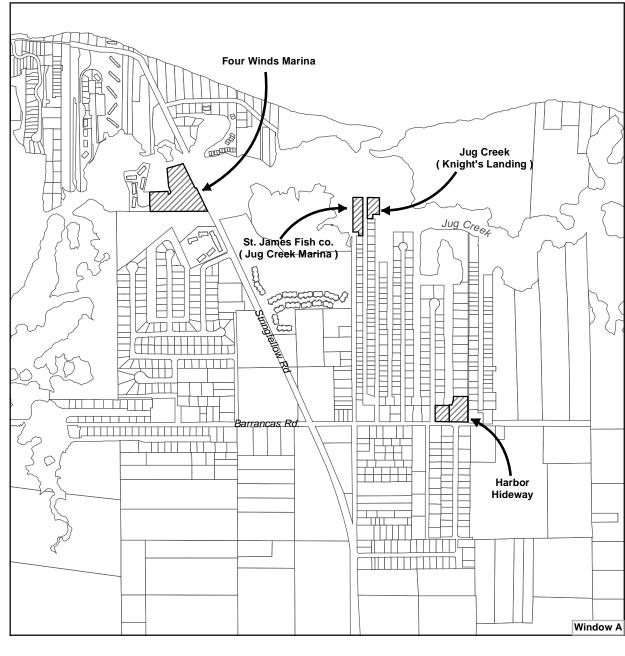

Jug Creek

Four Winds Marina 30-43-22-00-00027.0020

St. James Fish Co. (Jug Creek Marina) 30-43-22-02-0000Á.0010

(Knights Landing)

30-43-22-02-0000B.0010 Harbor Hideaway 30-43-22-07-0000B.0010 30-43-22-18-00000.001A

Pineland Marina and Campground 07-44-22-00-00001.0000 07-44-22-00-00002.0000 07-44-22-00-00002.0020

Map Generated July 2003
(Adopted On 1/3/89 by Ordinance No 89-02 Four Winds Marina and Harbor Hideaway Amended On 1/9/03 by Ordinance No 03-04)