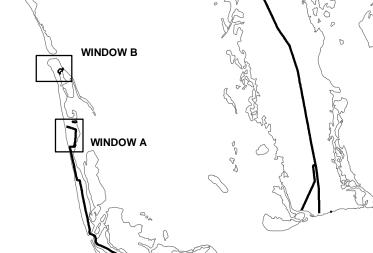

### Bayside Villas Marina The Water Dependent Overlay zone for this marina is described as follows: the northerly boundary is approx. 20' landward of the existing basin (includes natural, rip-rap, and seawall areas) extending 200' to the west. The west line varies from 200' to 300' landward of the existing basin to the north line of a road easement. The south line is common with the north line of a road easement and the north line of the Bayside Villas Condominium. NOTE: the WDO does not include all of the subject parcel. Pine Island Sound Gulf Timmy's Nook Mexico Window A

South Seas Plantation 22-45-21-00-00005.002B

Overlay Zone on the indicated parcel is defined

**WINDOW B** WINDOW A

SOUTHWEST FLORIDA DIVISION OF PLANNING

Water Dependant Overlay

Map Generated July 2003 (Adopted On 1/3/89 by Ordinance No 89-02)