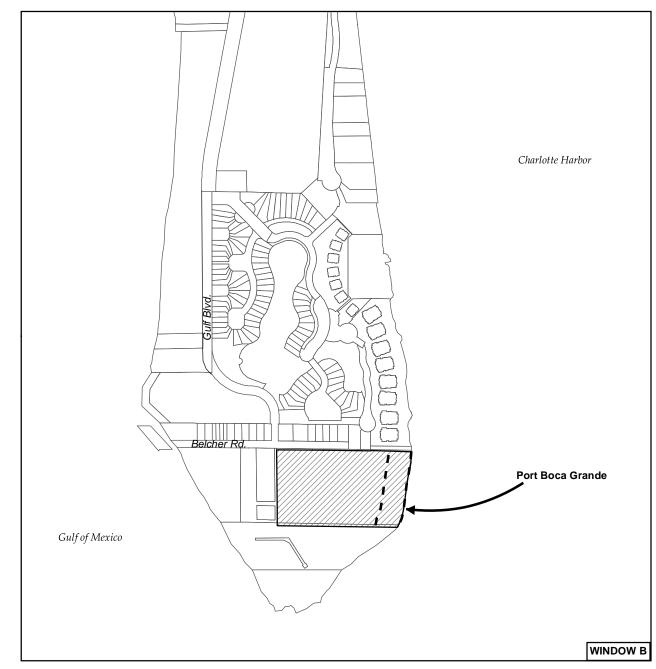

Boca Grande Pass Marina 26-43-20-00-00008.0000

Port Boca Grande 26-43-20-00-00010.0000

Map Generated July 2003 (Adopted On 1/3/89 by Ordinance No 89-02 Port Boca Grande Amended On 1/10/02 by Ordinance No 02-03)