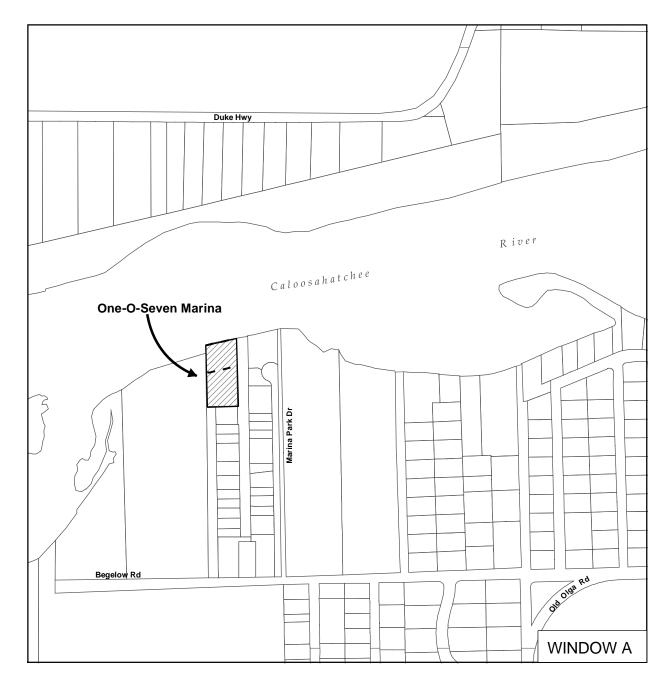

# ( Lee Plan Map 12 Page 4 of 12 )

The water Dependent
Overlay Zone on the
indicated parcel is defined
as 150 feet landward of
the shoreline or as landward to include the entire
parcel, whichever is less.

List of STRAPs

One-O-Seven Marina 21-43-26-05-00001.0000

Rialto Harbor Docks 19-43-27-00-00007.0010 19-43-27-00-00007.0020 19-43-27-00-00007.002A 19-43-27-00-00007.002B