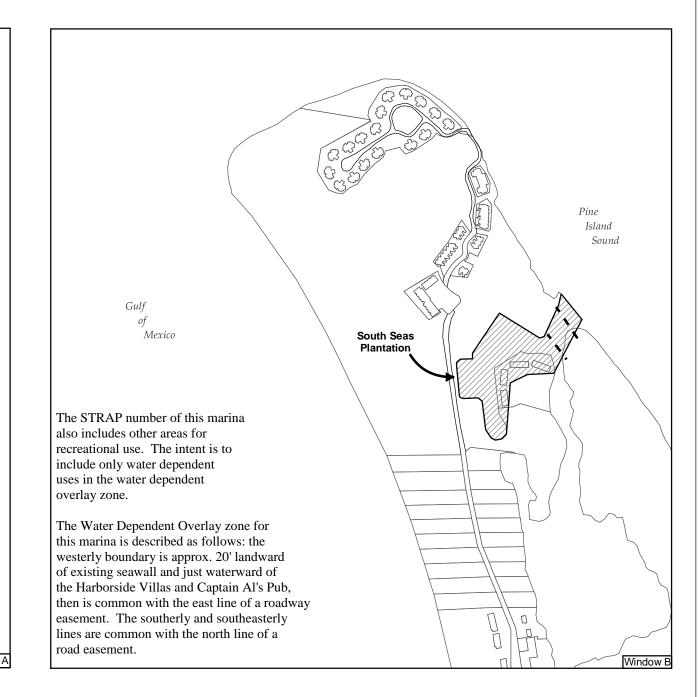

### Bayside Villas Marina The Water Dependent Overlay zone for this marina is described as follows: the northerly boundary is approx. 20' landward of the existing basin (includes natural, rip-rap, and seawall areas) extending 200' to the west. The west line varies from 200' to 300' landward of the existing basin to the north line of a road easement. The south line is common with the north line of a road easement and the north line of the Bayside Villas Condominium. NOTE: the WDO does not include all of the subject parcel. Pine Island Sound Gulf Timmy's Nook Mexico Window A

South Seas Plantation 22-45-21-00-00005.002B

Overlay Zone on the indicated parcel is defined

**WINDOW B** WINDOW A

SOUTHWEST FLORIDA DIVISION OF PLANNING

Water Dependant Overlay

Map Generated July 2003 (Adopted On 1/3/89 by Ordinance No 89-02)