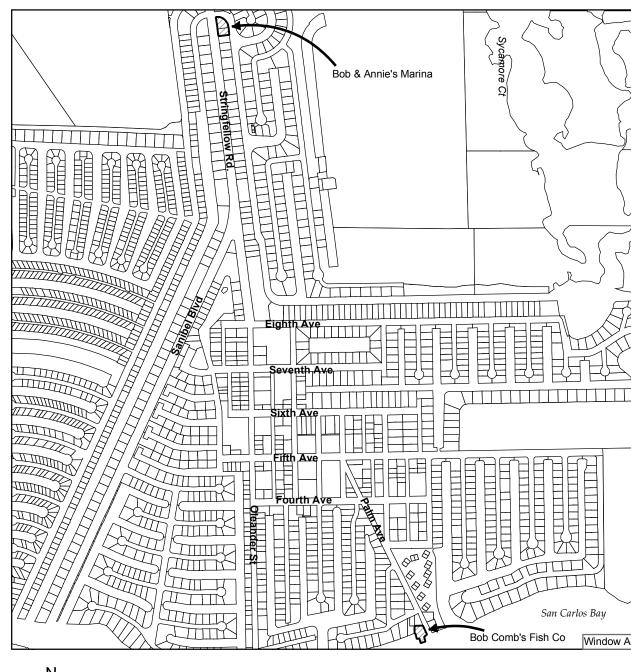

List of STRAPs

Bob Comb's Fish Co. 02-46-22-05-00494.0110

Getaway Marina 13-46-23-00-00007.0000

Bob & Annie's Marina 35-45-22-04-00001.0000 35-45-22-04-00002.0000

Water Dependant Overlay

Map generated May 2009 (Adopted On 1/3/89 by Ordinance No 89-02 Amended On 1/9/03 by Ordinance No 03-04 Bob & Annie's Marina adopted on 3/11/08 by Ordinance No 08-05)