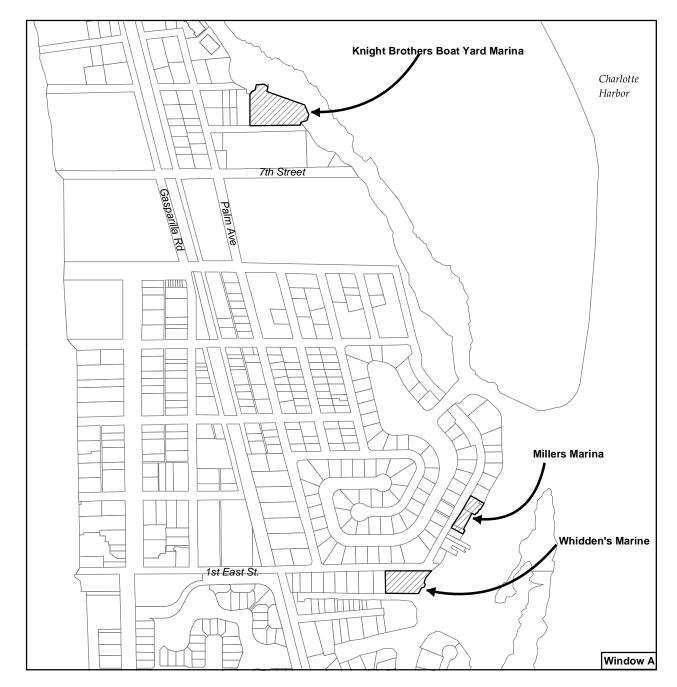

SOUTHWEST FLORIDA

DIVISION OF PLANNING

List of STRAPs

Knight Brothers Boat Yard Marina 14-43-20-01-00058.0130

Millers Marina 14-43-20-02-00024.0110 14-43-20-08-0000A.0000 14-43-20-08-0000B.0000

Whidden's Marine 23-43-20-00-00005.0000

Boca Grande Pass Marina 26-43-20-00-00008.0000

Port Boca Grande 26-43-20-00-00010.0000

Map Generated July 2003 (Adopted On 1/3/89 by Ordinance No 89-02 Port Boca Grande Amended On 1/10/02 by Ordinance No 02-03)