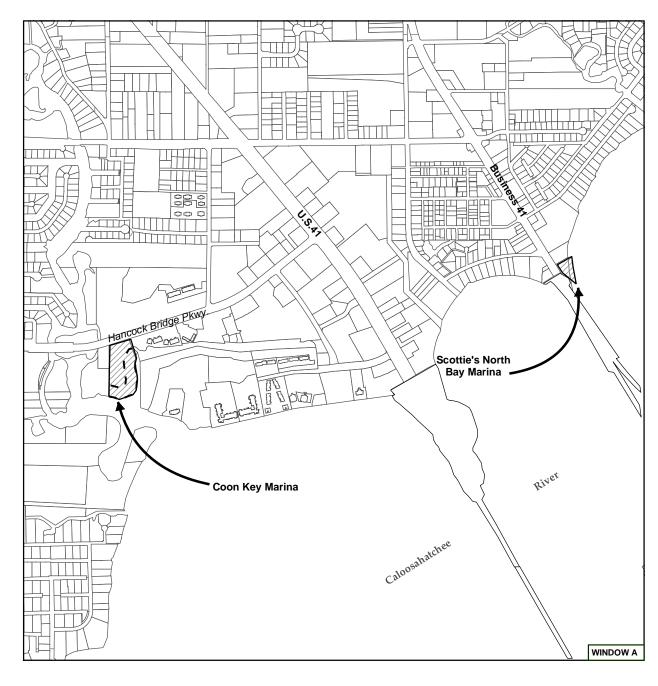

### 12 o 2 Page 12 Мар Plan **Lee**

List of STRAPs

Coon Key Marina 10-44-24-00-01039.0020

Scottie's North Bay Marina 11-44-24-02-0000C.0010

Harbor Village Marina 21-44-24-15-01001.0000

Island Club Marina

Water-Dependent Overlay

The water Dependent Overlay Zone on the indicated parcel is defined as 150 feet landward of the shoreline or as landward to include the entire parcel, whichever is less.