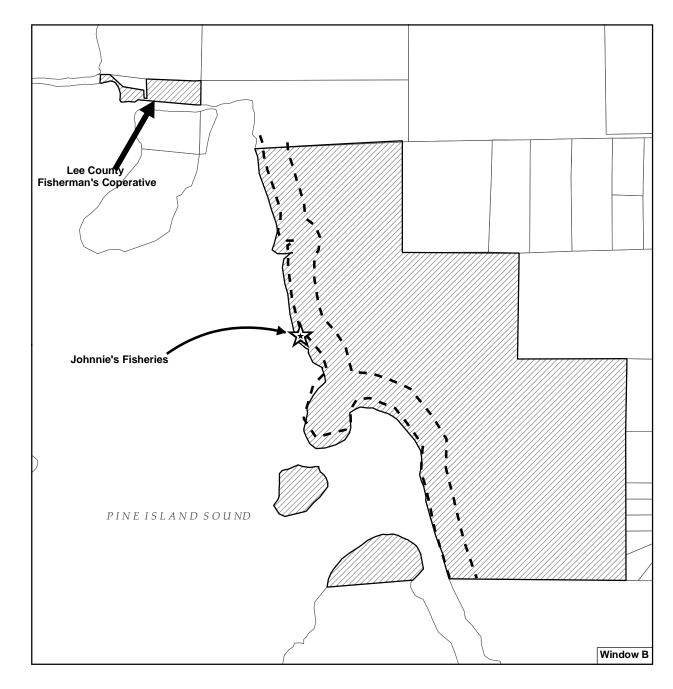

Dobby's Place 24-44-22-00-00031.0000

Johnnie's Fisheries 04-45-22-00-00001.0000

Lee County Fisherman's Cooperative 24-44-22-01-00002.0120 32-44-22-00-00006.0000 NOTE: These are two different locations

San Carlos Marina 24-44-22-01-00001.0010