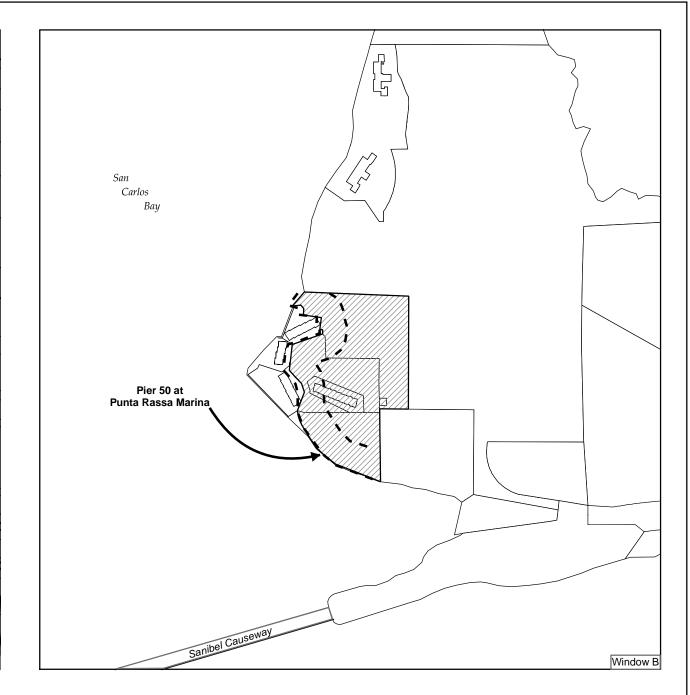

## Charlotte Harbor (3) **Burnt Store** Window A

List of STRAPs

01-43-22-00-0000C.0000 01-43-22-00-0000C.0010

Burnt Store Marina

Pier 50 at Punta Rassa 09-46-23-00-0009.0000 09-46-23-00-0009.0010 09-46-23-00-0009.0020 09-46-23-01-00000.00CE 09-46-23-01-00000.00CE

### Legend

Map Generated July 2003 (Adopted On 1/3/89 by Ordinance No 89-02 Burnt Store Marina Amended On 9/20/93 by Ordinance No 93-25)

The water Dependant

Overlay Zone on the indicated, parcel is defined

as 150 feet landward of the shoreline or as land-

ward to include the entire parcel, whichever is less.

of 9 Page ' Мар (Lee Plan

The water Dependant

the shoreline or as land-

Overlay Zone on the indicated parcel is defined as 150 feet landward of