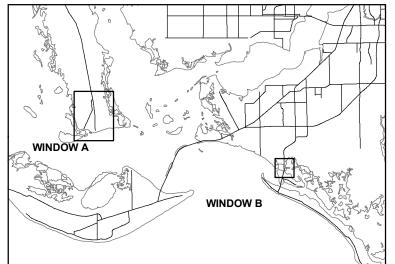

## Page 11 of 12) Lee Plan Map 12

List of STRAPs

Fish Trap Marina 32-47-25-B4-00058.0000

Mullock Creek Marina 18-46-25-00-00020.0100

### Legend

Water Dependant Overlay

Map Generated July 2003 (Adopted On 1/3/89 by Ordinance No 89-02)

ward to include the entire

The water Dependant Overlay Zone on the indicated parcel is defined as 150 feet landward of the shoreline or as land-

parcel, whichever is less.