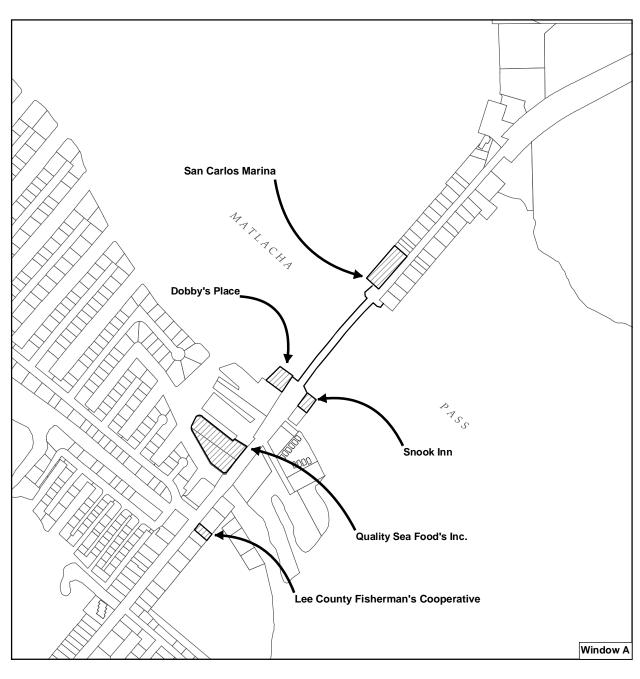

Dobby's Place 24-44-22-00-00031.0000

Johnnie's Fisheries 04-45-22-00-00001.0000

Lee County Fisherman's Cooperative 24-44-22-01-00002.0120 32-44-22-00-00006.0000 NOTE: These are two different locations

San Carlos Marina 24-44-22-01-00001.0010

Snook Inn 24-44-22-00-00020.0000

Quality Seafoods Inc. 24-44-22-00-00024.0000 24-44-22-00-00025.0000