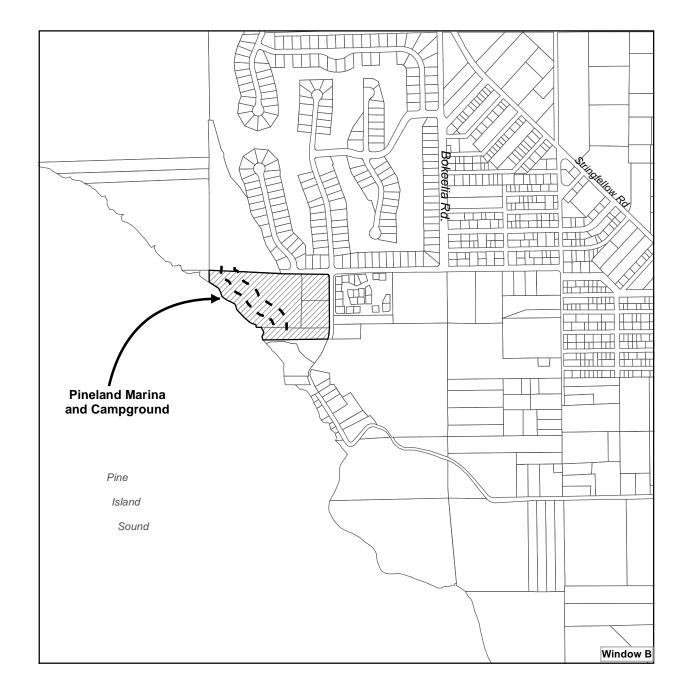

Pineland Marina and Campground 07-44-22-00-00001.0000 07-44-22-00-00002.0000 07-44-22-00-00002.0020

Map Generated July 2003
(Adopted On 1/3/89 by Ordinance No 89-02 Four Winds Marina and Harbor Hideaway Amended On 1/9/03 by Ordinance No 03-04)