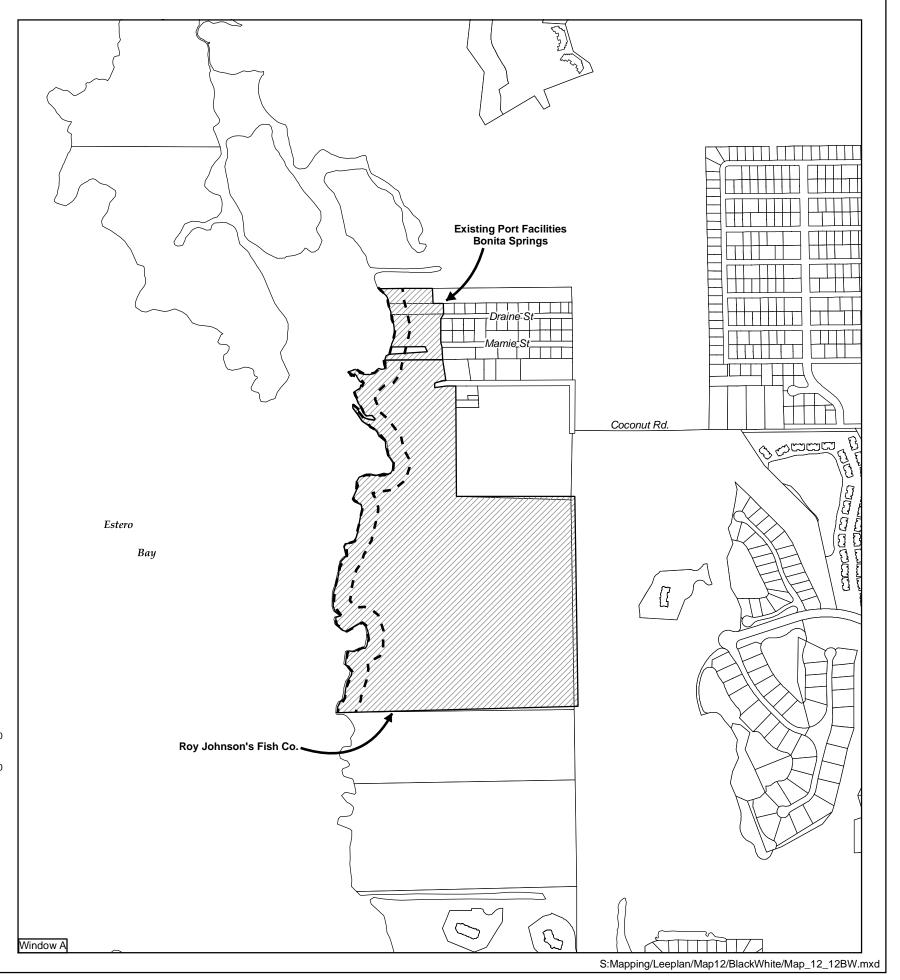

# (Lee Plan Map 12 Page 12 of 12)

# KEY MAP

List of STRAPs

Existing Port Facilities Bonita Springs 07-47-25-00-00003.0000

Roy Johnson's Fish Co. 07-47-25-00-00004.0000

### Legend

The water Dependant Overlay Zone on the indicated parcel is defined as 150 feet landward of the shoreline or as landward to include the entire parcel, whichever is less.

Map Generated July 2003 (Adopted In 1/3/89 by Ordinance No 89-02 Bonita Springs Port Facilities Adopted in 8/7/92 by Ordinance No 92-35)