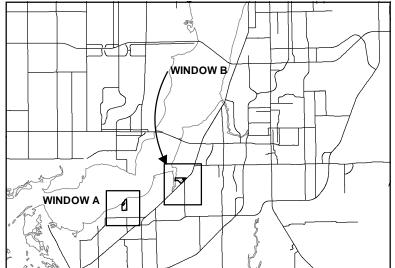

### Bayside Villas Marina The Water Dependent Overlay zone for this marina is described as follows: the northerly boundary is approx. 20' landward of the existing basin (includes natural, rip-rap, and seawall areas) extending 200' to the west. The west line varies from 200' to 300' landward of the existing basin to the north line of a road easement. The south line is common with the north line of a road easement and the north line of the Bayside Villas Condominium. NOTE: the WDO does not include all of the subject parcel. Pine Island Sound Gulf Timmy's Nook Mexico Window A

South Seas Plantation 22-45-21-00-00005.002B

Overlay Zone on the indicated parcel is defined

**WINDOW B** WINDOW A

SOUTHWEST FLORIDA DIVISION OF PLANNING

Water Dependant Overlay

Map Generated July 2003 (Adopted On 1/3/89 by Ordinance No 89-02)