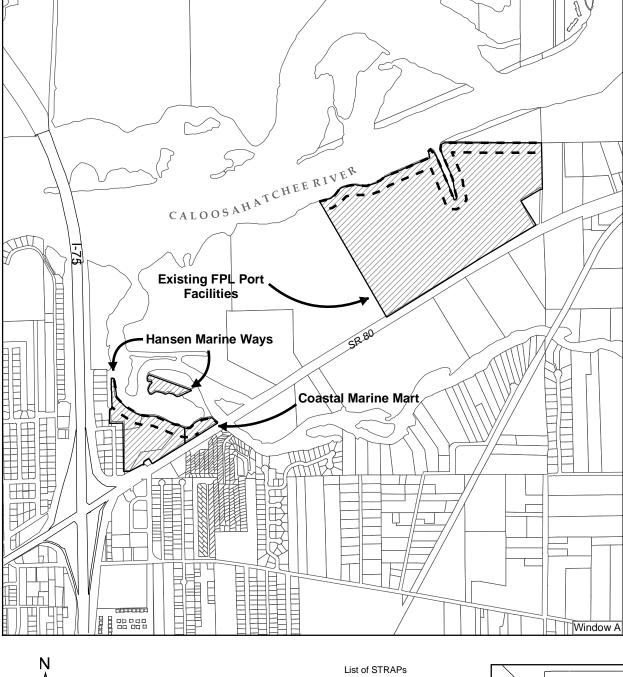

Hansen Marine Ways 34-43-25-00-00006.0000 34-43-25-00-00009.0000 34-43-25-00-00010.0000

Coastal Marine Mart 34-43-25-00-00008.0010

Existing FPL Port Facilities 30-43-25-00-00001.0000

Owl Creek Boat Works 18-43-26-00-00002.0010

Marina 31 24-43-25-00-00012.0020 25-43-25-00-00002.0140

Water Dependant Overlay

Map Generated July 2003 (Adopted On 1/3/89 by Ordinance No 89-02 FPL Facilities Amended On 7/9/91by Ordinance No 91-19)