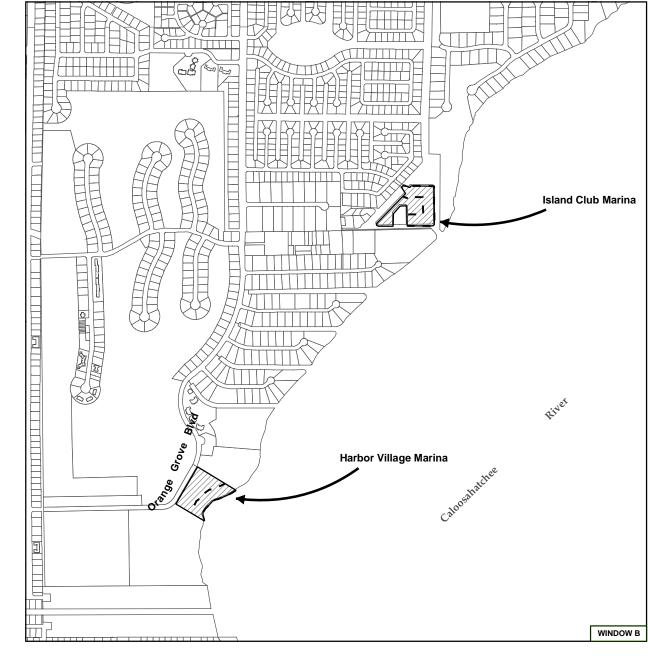

### 12 o 2 Page 12 Мар Plan **Lee**

List of STRAPs

Coon Key Marina 10-44-24-00-01039.0020

Scottie's North Bay Marina 11-44-24-02-0000C.0010

Harbor Village Marina 21-44-24-15-01001.0000

Island Club Marina

Water-Dependent Overlay

The water Dependent Overlay Zone on the indicated parcel is defined as 150 feet landward of the shoreline or as landward to include the entire parcel, whichever is less.