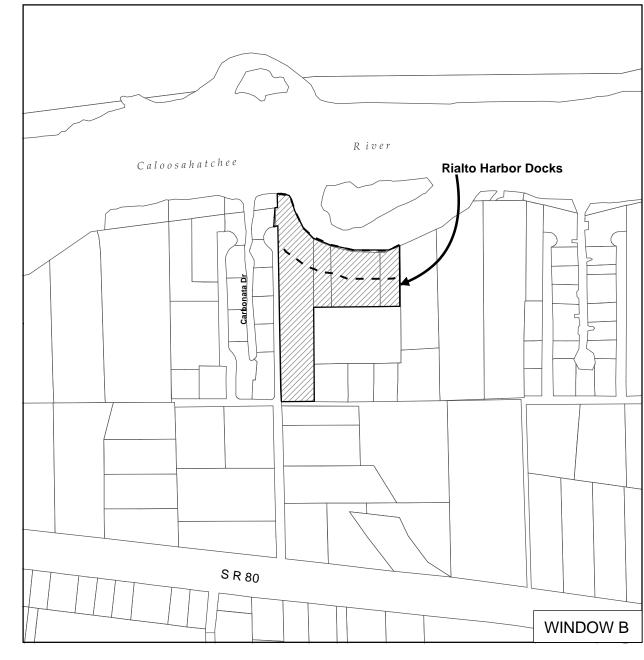

# ( Lee Plan Map 12 Page 4 of 12 )

The water Dependent
Overlay Zone on the
indicated parcel is defined
as 150 feet landward of
the shoreline or as landward to include the entire
parcel, whichever is less.

List of STRAPs

One-O-Seven Marina 21-43-26-05-00001.0000

Rialto Harbor Docks 19-43-27-00-00007.0010 19-43-27-00-00007.0020 19-43-27-00-00007.002A 19-43-27-00-00007.002B

#### Legend

Map Generated July 2003 (Adopted On 1/3/89 by Ordinance No 89-02 Rialto Harbor Adopted On 7/9/91by Ordinance No 91-19)