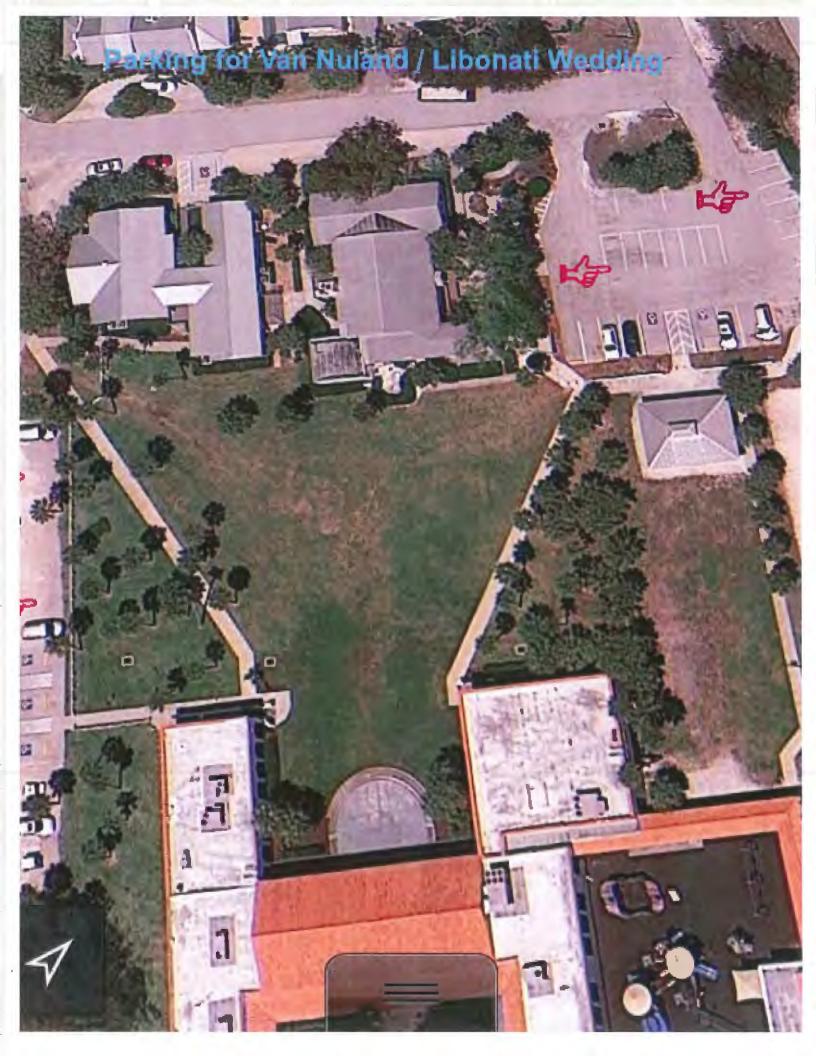

#### LEE COUNTY SHERIFF'S OFFICE 14750 SIX MILE CYPRESS PARKWAY FT. MYERS, FL. 33912 Special Event Permit\_Use of County Property Permit\_X\_\_\_Alcohol Permit\_X\_\_\_

Parking:\_In authorized parking areas only