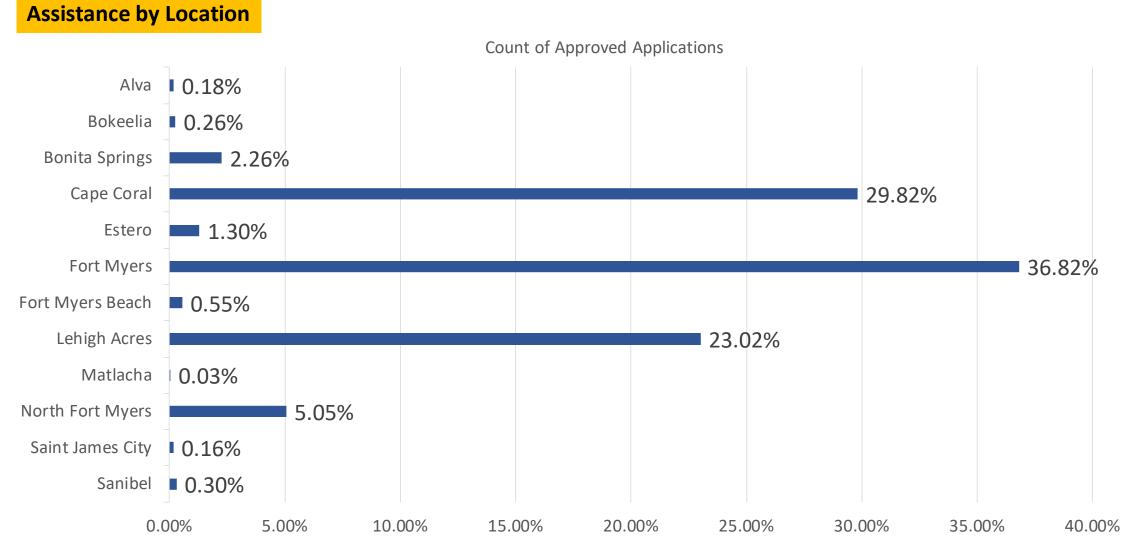

## LeeCARES Small Business Relaunch Assistance

### LeeCARES Small Business Relaunch Assistance

**Assistance by Location** 

**Count of Approved Applications** 

July 6,2020 – January 31, 2021