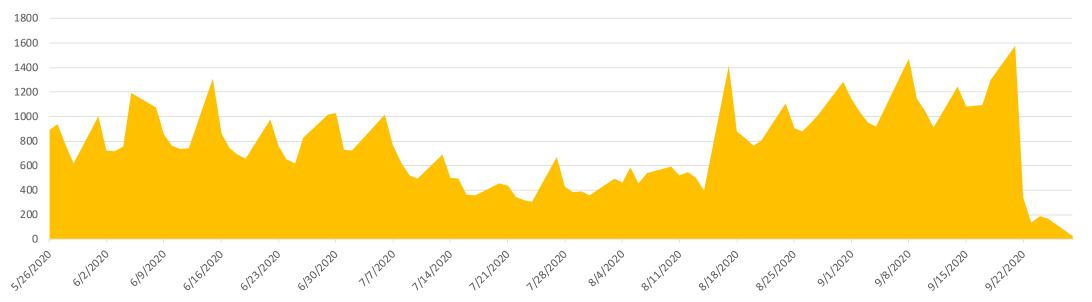

|               |              |          | June 8    |           |          |           |          |          |          | ntinu                                        |
| PPE Distribution: State Mission, Govt & Public                  |               | March 15, 20 | 20       |           |           |          |           |          |          |          | Cor                                          |

May 26, 2020 - Sept 30, 2020

5

## LeeCARES Assistance Support Call Center

| Assistance Type           | Call Volume |
|---------------------------|-------------|
| Business Assistance       | 7,670       |
| Human Services Assistance | 58,464      |
| TOTAL                     | 66,134      |

#### Daily Calls Handled by Lee CARES Call Center



### LeeCARES All Individual Assistance Programs

| Applications Received                                                                  |                     | Total Assistance Cases | Total Payments Approved | Average Paid per<br>Request |
|----------------------------------------------------------------------------------------|---------------------|------------------------|-------------------------|-----------------------------|
| <b>31,191</b> Applications Approved                                                    | Electric<br>Utility | 13,928                 | \$4,430,234             | \$318                       |
| <b>20,922</b><br>Approved applications<br>may receive multiple<br>types of assistance. | Water<br>Utility    | 6,777                  | \$1,380,284             | \$2