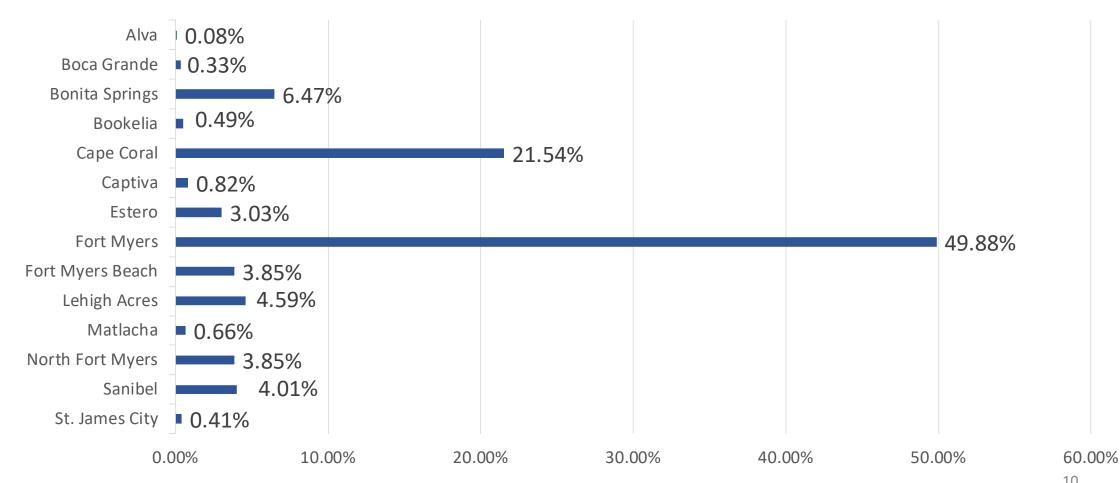

### LeeCARES All Individual Assistance Programs

| Applications Received                                                                  |                     | Total Assistance Cases | Total Payments Approved | Average Paid per<br>Request |
|----------------------------------------------------------------------------------------|---------------------|------------------------|-------------------------|-----------------------------|
| <b>31,191</b> Applications Approved                                                    | Electric<br>Utility | 13,928                 | \$4,430,234             | \$318                       |
| <b>20,922</b><br>Approved applications<br>may receive multiple<br>types of assistance. | Water<br>Utility    | 6,777                  | \$1,380,284             | \$204                       |
|                                                                                        | Rent                | 9,583                  | \$16,214,517            | \$1,692                     |
|                                                                                        | Mortgage            | 3,769                  | \$6,390,905             | \$1,696                     |
|                                                                                        | TOTAL               | 34,057                 | \$28,415,940            |                             |

### LeeCARES All Individual Assistance Programs

7