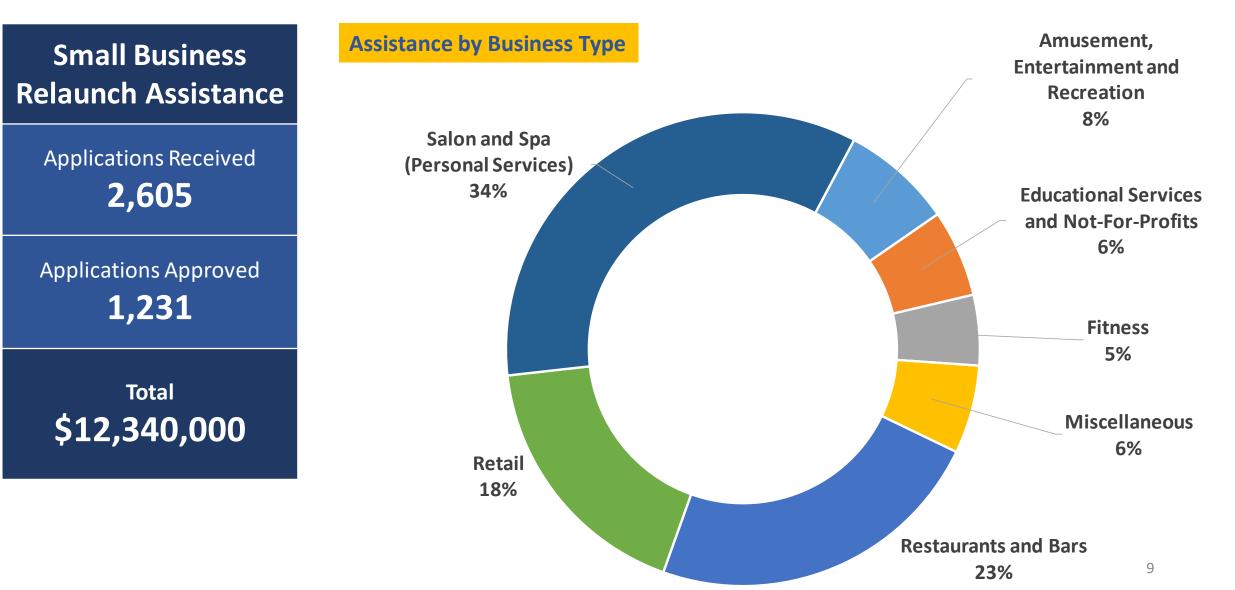

| 14,248                                          | Hand Sanitizer                                    | 217,847     |  |  |  |  |
| Distributions to County Government Entities: County<br>Departments, Municipalities, and Constitutionals<br><b>3,623,180</b> |                                                 | Disinfecting Spray/Wipes                          | 1,158,970   |  |  |  |  |
| Distributions to State Entities: Assisted Living Facilities/<br>Nursing Homes, Emergency Operations Center Web<br>2,132,476 |                                                 | Other PPE Items<br>(thermometers, gowns,<br>etc.) | 189,582     |  |  |  |  |

## LeeCARES Small Business Relaunch Assistance



### LeeCARES Small Business Relaunch Assistance

**Assistance by Location** 



**Count of Approved Applications** 

July 6,2020 – January 31, 2021

## LeeCARES Small Business Rehire Assistance

| Small Business                    | Non Profits               |
|-----------------------------------|---------------------------|
| Rehire Assistance                 | Rehire Assistance         |
| Applications Received             | Applications Received     |
| <b>336</b>                        | <b>35</b>                 |
| Applications Approved for Initial | Applications Approved for |
| Payment                           | Payment                   |
| <b>134</b>                        | <b>16</b>                 |
| Rehires (FTEs)                    | Rehires (FTEs)            |
| <b>323<