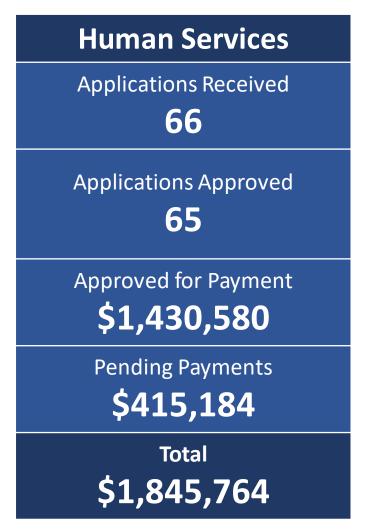

-----|---------------------------|
| Rehire Assistance                 | Rehire Assistance         |
| Applications Received             | Applications Received     |
| <b>336</b>                        | <b>35</b>                 |
| Applications Approved for Initial | Applications Approved for |
| Payment                           | Payment                   |
| <b>134</b>                        | <b>16</b>                 |
| Rehires (FTEs)                    | Rehires (FTEs)            |
| <b>323</b>                        | <b>43</b>                 |
| Total                             | Total                     |
| \$1,829,000                       | <b>\$221,500</b>          |

#### September 21, 2020 - January 31, 2021

# LeeCARES Human Service Agencies 501(c)(3) and 501(c)(19)



### LeeCARES Childcare Scholarships

| Scholarships<br>Requested | Scholarships<br>Received | Providers Enrolled | Scholarship<br>Commitment | Total Paid Out |
|---------------------------|--------------------------|--------------------|---------------------------|----------------|
| 1,478                     | 1,125                    | 109                | \$3,600,000               | \$2,035,628    |

### LeeCARES Childcare Facility Deep-Disinfecting Assistance

| Childcare Organizat                | ions | F                            | acilities Cleaned                                 |
|------------------------------------|------|------------------------------|---------------------------------------------------|
| 90                                 |      |