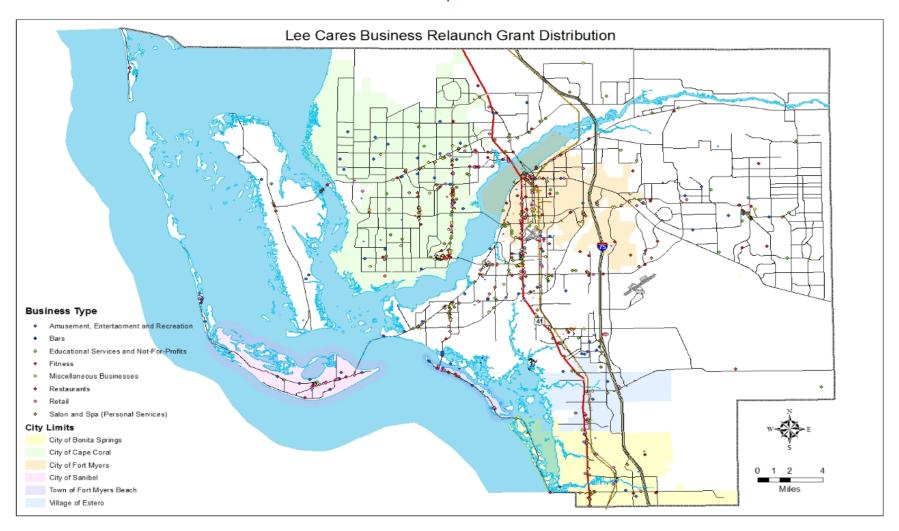

-------|-------------|
| Pending                                 | \$140,000   |

#### **Distribution by Business Sector**

## Lee CARES Business Relaunch by Sector



#### **Program Description**

Under the program, assistance is available to businesses with one to 25 employees as of March 1 that were closed by Gov. Ron DeSantis' Safer at Home Order. The one-time, \$5,000 relaunch grants are to help offset the unintended costs of reopening or relaunching a small business, such as sanitation, signage or marketing. Funds can only be used to reimburse the costs of business interruption caused by the required closures that are not covered by insurance or another federal program. Business owners must be Lee County residents.

# Lee CARES Small Business Assistance Relaunch Map of Distribution



# Lee County CARES Act PPE Distribution Program

# Lee CARES Small Business PPE Program (Personal Protective Equipment)

Program opened: 5/26/2020

### **Small Business PPE Applications**

| Received |                       | 1,369 |
|----------|-----------------------|-------|
|          | Applications Approved | 1,221 |
|          | Applications Denied   | 148   |
|          | Denial Rate           | 10.8% |

#### Small

| PPE Kits Distributed   | Businesses | <b>Food Pantries</b> | Day Cares | Goodwill | Totals |
|------------------------|------------|----------------------|-----------|----------|--------|
| Small Kits Distributed | 928        |                      |           |          |        |
| Large Kits Distributed | 202        |                      |           |          |