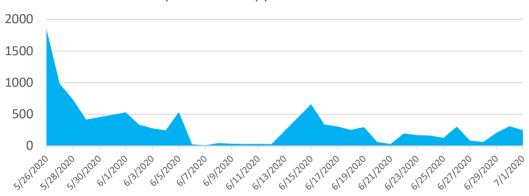

# Coronavirus Relief Fund Program Reporting

Report Distribution Date: July 2, 2020

# Lee County CARES Act Individual Assistance Program

# Lee CARES Individual Assistance Program

Program opened: 5/26/2020

#### **Individual Assistance Applications**

| Applications                | Counts |
|-----------------------------|--------|
| Total Applications Received | 9,486  |
| Assigned                    | 637    |
| Completed Initial Review    | 2,026  |
| Approved                    | 3,171  |
| Denied                      | 3,649  |
| Appeals                     | 3      |

## Daily Counts of Applications Submitted



#### **Approved Distributions by Type of Payment**

|                  | Amount      | Average |
|------------------|-------------|---------|
| Electric Utility | \$685,643   | \$264   |
| Mortgage         | \$2,248,390 | \$1,504 |
| Rent             | \$4,919,539 | \$1,459 |
| Water Utility    | \$239,317   | \$192   |

### **Application Processing Time**

|                                     | 5/26 -6/12 | Since (6/15) |
|-------------------------------------|------------|--------------|
| Average Days Between Submission and | 47.5       | 7.20         |
| Approval                            | 17.5       | 7.30         |

#### **Program Description**

Under the program, assistance with rent, mortgage or utilities (water and electric) may be provided if an individual has an unexpected