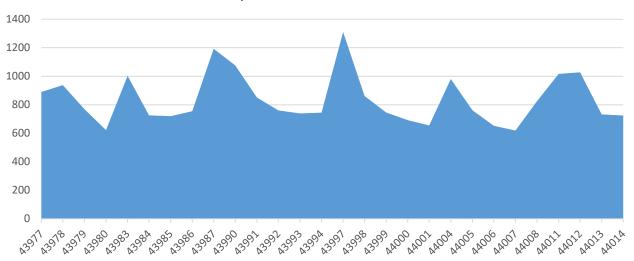

\$2,380         |
| Pending  | ABC Preschool Inc                        | 2x Weekly             | 7 Weeks Continuous     | 1          | \$1,288         |
| Pending  | Kendrick Family Large Childcare          | 1x Weekly             | 8 Weeks Continuous     | 1          | \$1,172         |
| Total    |                                          |                       |                        | 40         | \$88,576        |

# Lee CARES Call Center

Program opened: 5/26/2020

### **Total Calls Handled**

| Total Calls Handled           | 23,390 |
|-------------------------------|--------|
| Business Assistance           | 3,878  |
| Business Assistance - Spanish | 434    |
| Human Services                | 17,731 |
| Human Services - Spanish      | 1,347  |

# Daily Volume of Calls Handled



## Average of Daily Call Handle Time Average Minutes

| Business Assistance           | 0:05:15 |
|-------------------------------|---------|
| Business Assistance - Spanish | 0:07:52 |
| Human Services                | 0:04:42 |
| Human Services - Spanish      | 0:04:51 |

### **Program Description**

(239) 533-CARE (2273)

Call center to support human & business services assistance for individuals, families and businesses.

| CSQ Name          | CSQI   | ID Skills                      | Calls Presented | Avg Queue Time | Max Queue Time | Calls Handled | Avg Speed of Answer | Avg Handle Time | Max Handle Time | Calls Abandoned | Avg Time To Abandon | Max Time To Abandon | Avg Abandon Per Day | Max Abandon Per Day | Calls Dequeued | Avg Time To Dequeue | Max Time To Dequeue | Calls Handl