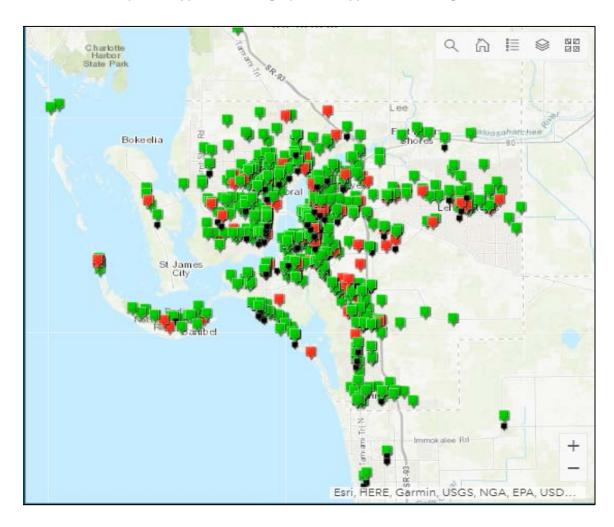

# Lee County CARES Act Small Business PPE Progam Map

# Lee CARES Small Business PPE Program Map

## **Countywide Distribution**

Green = Small (1-10 emp) Red = Large (11-25 emp) Black = Ineligible