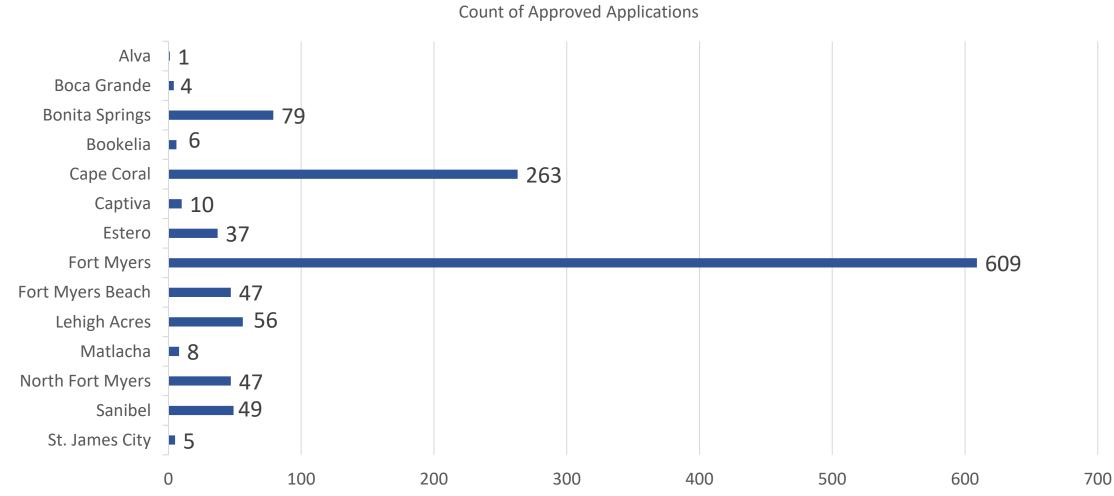

| 1,487,615   |
| Hand Sanitizer                                                                                               | 37,545      |
| Thermometers                                                                                                 | 393         |
| Cleaning and Disinfecting Supplies                                                                           | 342,046     |
| Other Items: Goggles, Shoe<br>Covers, Gowns, Coveralls, Boot<br>Covers, Sleeves, Aprons, Caps,<br>Ear Probes | 173,257     |

#### LeeCARES Small Business Relaunch Assistance

Applications Received **2,605** 

Applications Approved **1,229** 

Total Approved **\$6,145,000** 



#### LeeCARES Small Business Relaunch Assistance

#### **Assistance by Location**



#### LeeCARES Small Business Rehire Assistance

**Small Business** 

**Applications Received** 

**235** 

**Applications Approved** 

48

**Initial Payment** 

\$261,800

Rehires (FTEs)

124

**Non Profits** 

**Applications Received** 

19

**Applications Approved** 

5

**Initial Payment** 

\$21,200

Rehires (FTEs)

10

## LeeCARES Childcare Scholarships

| Scholarships | Scholarships |
|--------------|--------------|
| Requested    | Received     |
| 881          | 708          |

June 1, 2020 - August 31, 2020

# LeeCARES Childcare Facility Deep-Disinfecting Assistance

| Childcare Organizations  86        |  | Facilities Cleaned 101 |                                                |
|------------------------------------|--|------------------------|---------------------------------