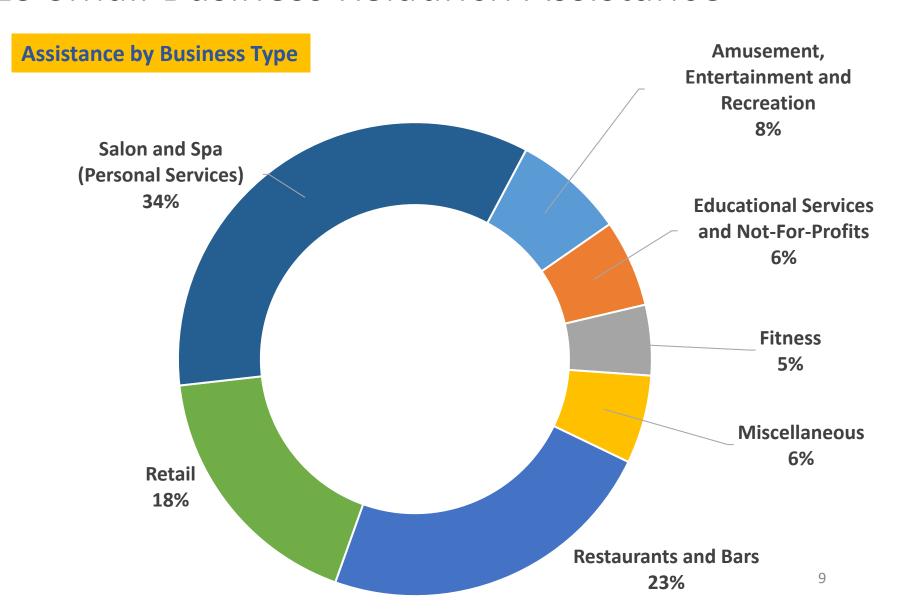

### LeeCARES Business & Nonprofit PPE Assistance

#### **Small Business Applications**

May 26, 2020 - June 4, 2020

**Applications Received** 

1,369

**Applications Approved** 

1,221

| _     |      |        |          |
|-------|------|--------|----------|
| Total | Itam | Dictri | butions  |
| IUlai |      | レコンロコ  | DULIUIIS |