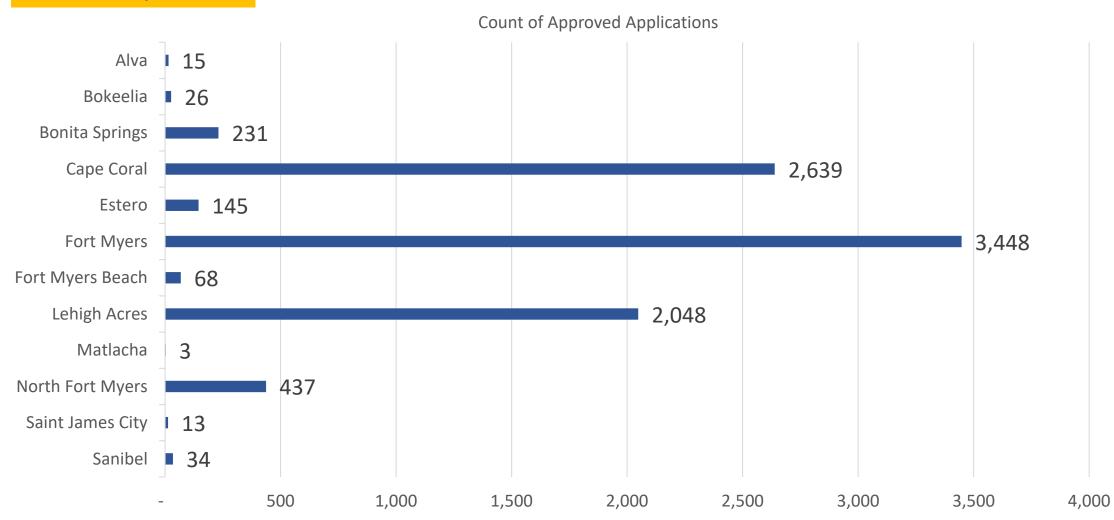

#### LeeCARES Individual Assistance Rounds 1 & 2

Applications Received **21,017** 

Applications Approved 7,788

Approved applications may receive multiple types of assistance.

|                     | Total Assistance Cases | <b>Total Payments Approved</b> | Average Paid per Request |
|---------------------|------------------------|--------------------------------|--------------------------|
| Electric<br>Utility | 4,855                  | \$2,423,298                    | \$293                    |
| Water<br>Utility    | 2,260                  | \$451,552                      | \$199                    |
| Rent                | 5,954                  | \$9,187,107                    | \$1,543                  |
| Mortgage            | 2,457                  | \$3,836,555                    | \$1,561                  |
| TOTAL               | 15,526                 | \$14,898,511                   |                          |

#### **Assistance by Location**