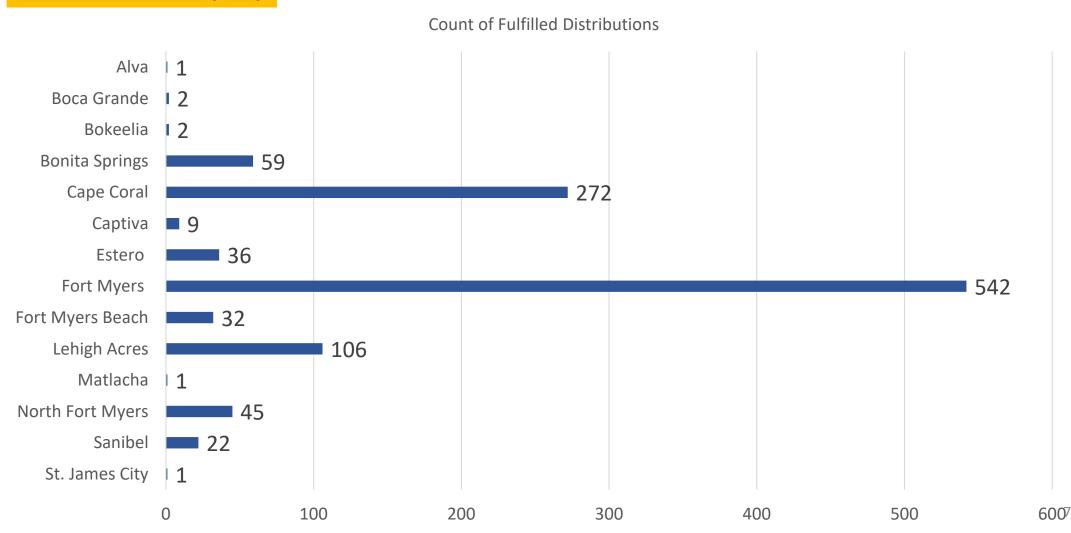

#### LeeCARES Individual Assistance Rounds 1 & 2

Applications Received **21,017** 

Applications Approved 7,788

Approved applications may receive multiple types of assistance.

|                     | Total Assistance Cases | <b>Total Payments Approved</b> | Average Paid per Request |
|---------------------|------------------------|--------------------------------|--------------------------|
| Electric<br>Utility | 4,855                  | \$2,423,298                    | \$293                    |
| Water<br>Utility    | 2,260                  | \$451,552                      | \$199                    |
| Rent                | 5,954                  | \$9,187,107                    | \$1,543                  |
| Mortgage            | 2,457                  | \$3,836,555                    | \$1,561                  |
| TOTAL               | 15,526                 | \$14,898,511                   |                          |

#### **Assistance by Location**