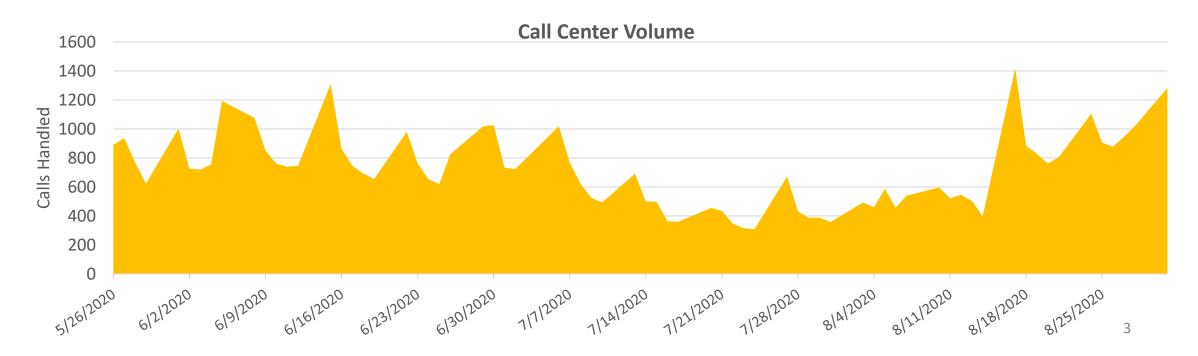

# LeeCARES Assistance Support Call Center

| Assistance Type           | Call Volume |
|---------------------------|-------------|
| Business Assistance       | 6,398       |
| Human Services Assistance | 42,858      |
| TOTAL                     | 49,256      |