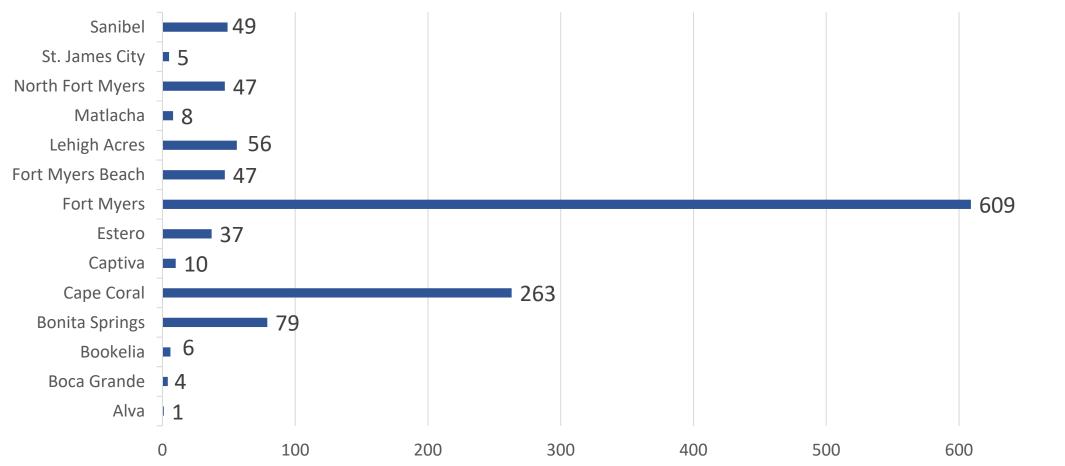

Initial Assistance Date – June 1, 2020 through August 7, 2020 Extended Assistance Date – August 8, 2020 through December 30, 2020

June 8, 2020 - July 31, 2020