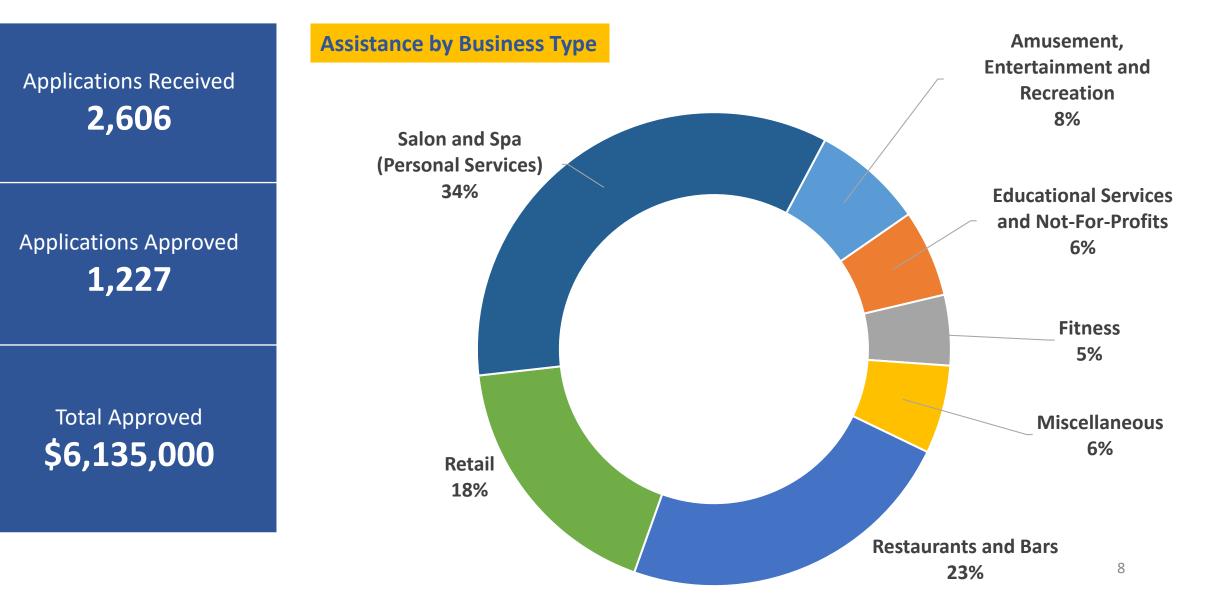

### LeeCARES Small Business PPE Assistance

|                |                        | tions                          | Applica                               |
|----------------|------------------------|--------------------------------|---------------------------------------|
|                |                        | Applications Approved<br>1,221 | Applications Received<br><b>1,369</b> |
| ent Distribut  | PPE Equipment          | utions                         | Distribu                              |
| 765,90         | Gloves                 | Childcare                      | Small Businesses                      |
| Shields 502,85 | Masks and Face Shields | 182,410                        | 1,079,356                             |
| er 10,464      | Hand Sanitizer         |                                |                                       |
| oray 2,992     | Disinfecting Spray     | Goodwill                       | Food Pantries                         |
|                | Thermometers           | 6,712                          | 10,790                                |

#### May 26, 2020 - June 4, 2020

### LeeCARES Small Business PPE Assistance