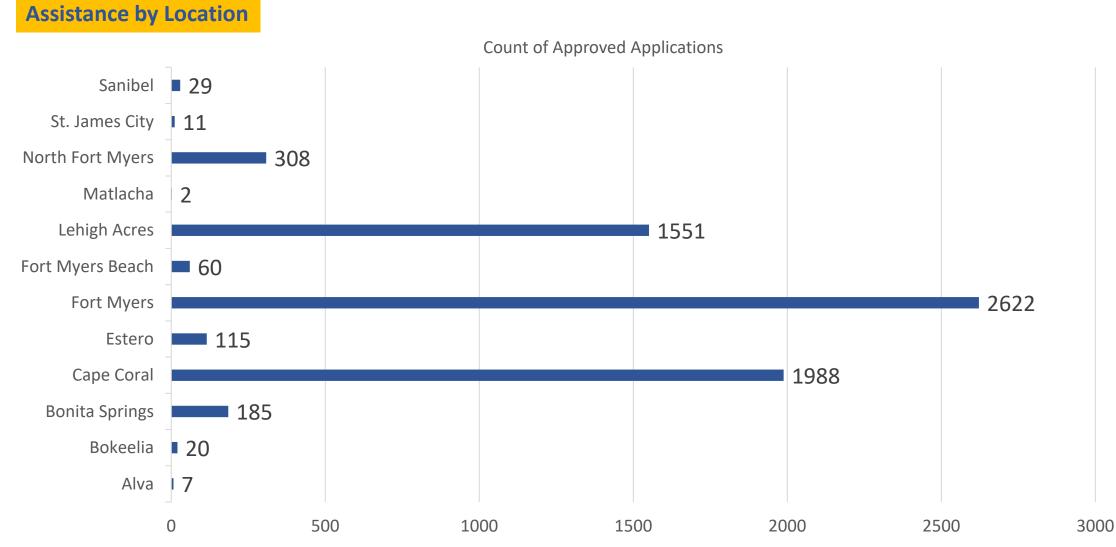

# LeeCARES Small Business Relaunch Assistance

May 26, 2020 - June 26, 2020

#### May 26, 2020 - June 26, 2020

### LeeCARES Small Business Relaunch Assistance

#### **Assistance by Location**

**Count of Approved Applications** 

700