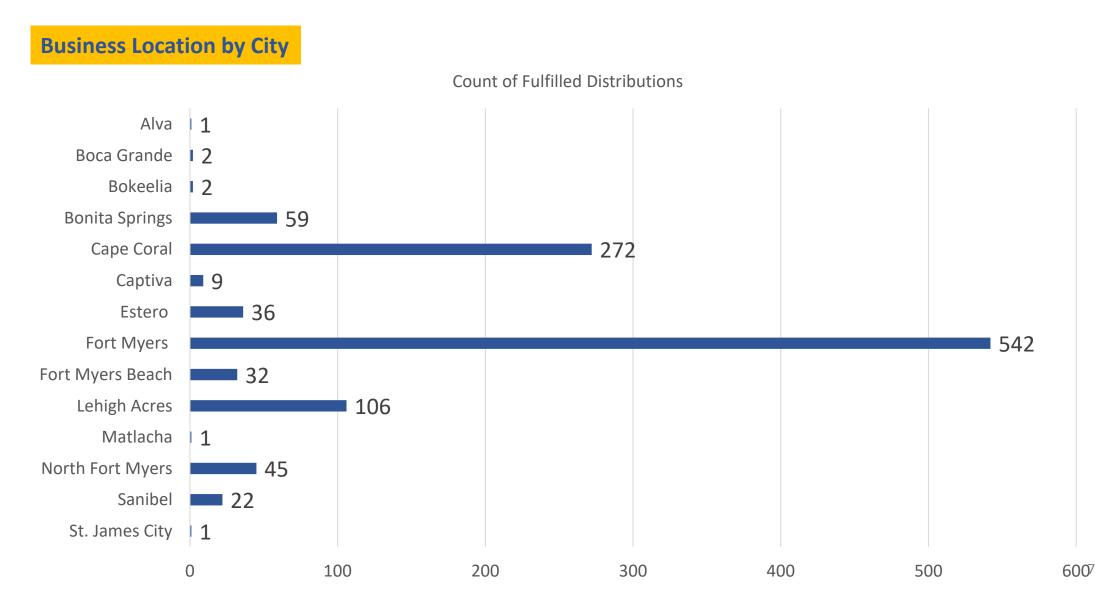

### LeeCARES Small Business PPE Assistance

|                |                        | tions                          | Applica                               |
|----------------|------------------------|--------------------------------|---------------------------------------|
|                |                        | Applications Approved<br>1,221 | Applications Received<br><b>1,369</b> |
| ent Distribut  | PPE Equipment          | utions                         | Distribu                              |
| 765,90         | Gloves                 | Childcare                      | Small Businesses                      |
| Shields 502,85 | Masks and Face Shields | 182,410                        | 1,079,356                             |
| er 10,464      | Hand Sanitizer         |                                |                                       |
| oray 2,992     | Disinfecting Spray     | Goodwill                       | Food Pantries                         |
|                | Thermometers           | 6,712                          | 10,790                                |

#### May 26, 2020 - June 4, 2020

### LeeCARES Small Business PPE Assistance