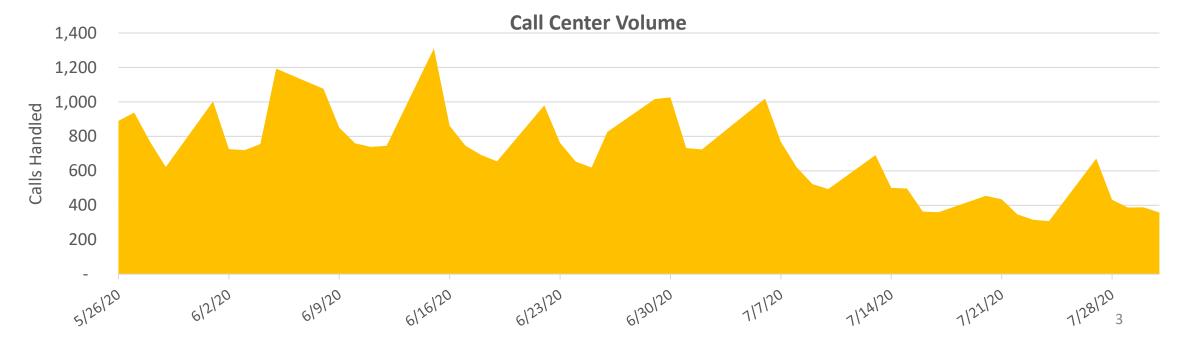

### LeeCARES Assistance Support Call Center

| Assistance Type           | Call Volume |
|---------------------------|-------------|
| Business Assistance       | 4,520       |
| Human Services Assistance | 20,816      |
| TOTAL                     | 25,336      |

#### May 26, 2020 - June 4, 2020