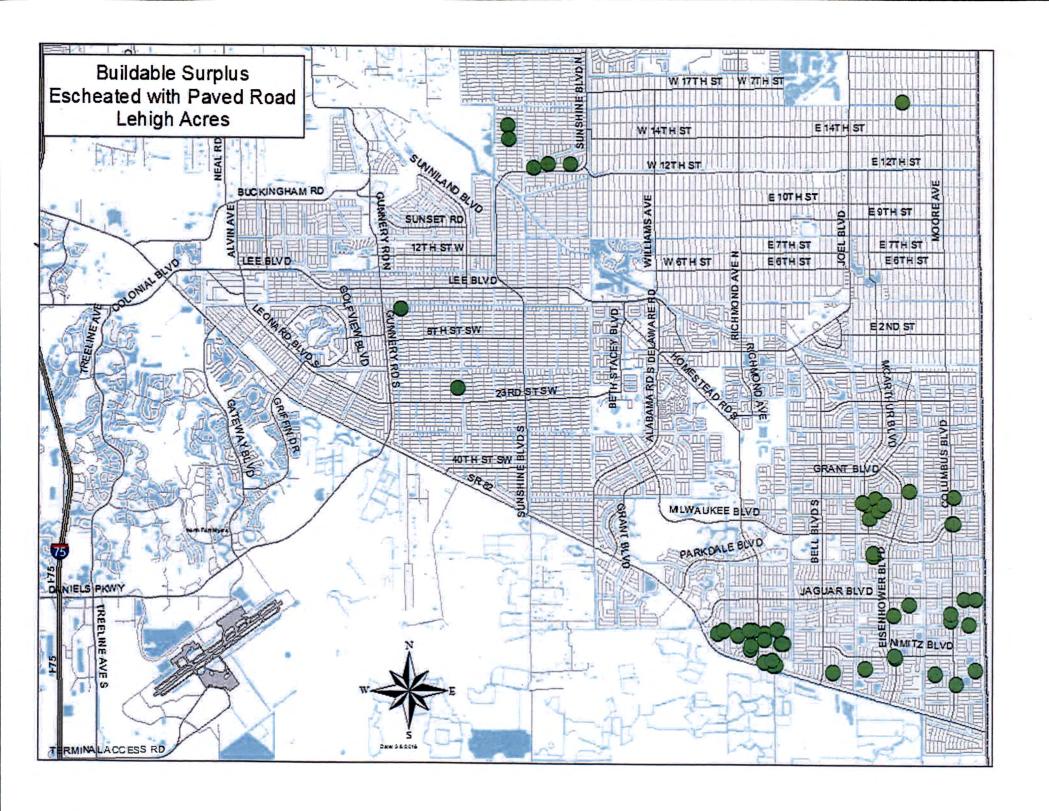

WHEREAS, Lee County has reviewed its real property inventory and identified 52 vacant lots available for affordable housing purposes, pursuant to Florida Statutes §125.379; and

WHEREAS, the 52 vacant lots are described and identified in Exhibit "A" attached hereto; and

WHEREAS, Lee County received the 52 vacant lots (real property) through the escheatment process; and

WHEREAS, the Board has confirmed through its staff that such real property is not needed for County purposes; and