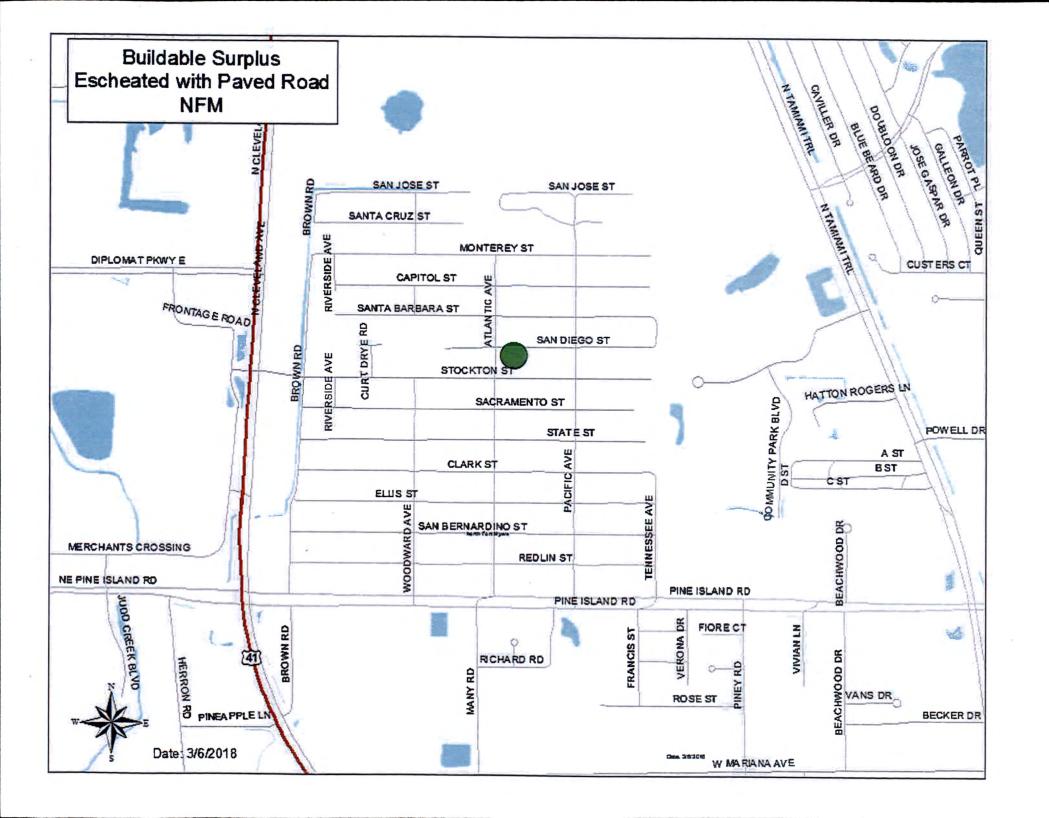

WHEREAS, Lee County has reviewed its real property inventory and identified 52 vacant lots available for affordable housing purposes, pursuant to Florida Statutes §125.379; and

WHEREAS, the 52 vacant lots are described and identified in Exhibit "A" attached hereto; and

WHEREAS, Lee County received the 52 vacant lots (real property) through the escheatment process; and

WHEREAS, the Board has confirmed through its staff that such real property is not needed for County purposes; and