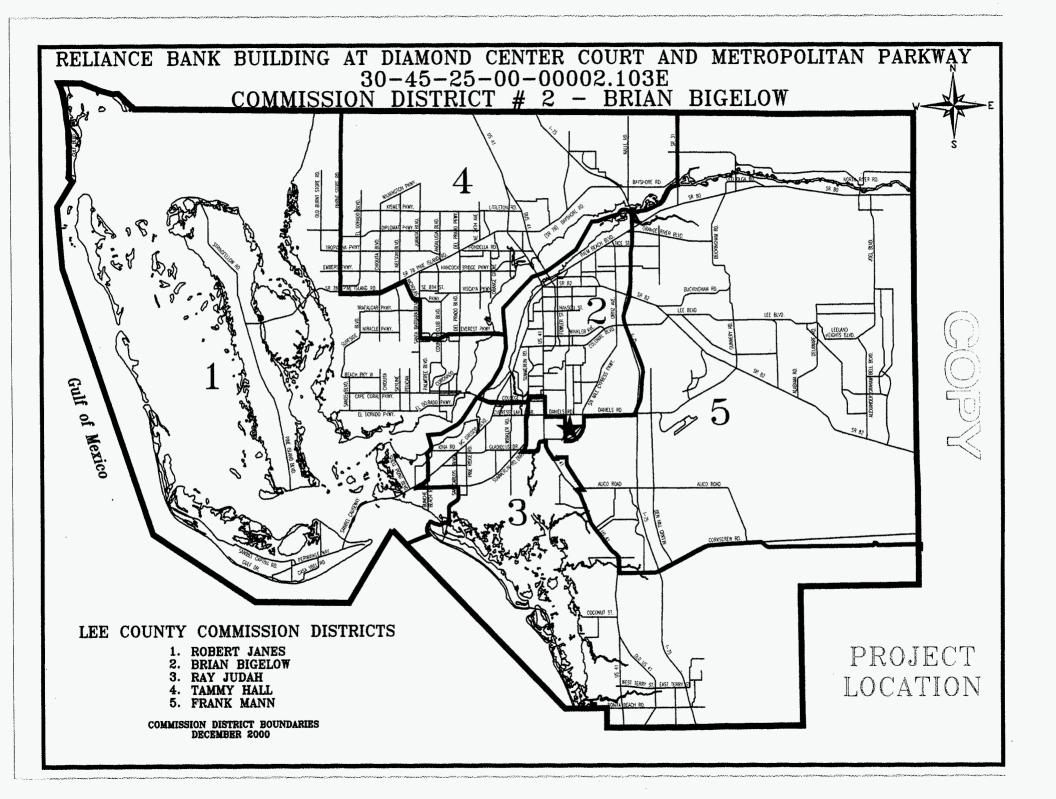

# **1. ACTION REQUESTED/PURPOSE:**

Developer Contributed Asset: Approve final acceptance, by Resolution and recording of one (1) utility easement, as a donation of one fire hydrant and one 1" diameter water service, to provide potable water service and fire protection to RELIANCE BANK BUILDING. This is a Developer contributed asset and the project is located on the southeast corner of Metro Parkway and Diamond Center Court.