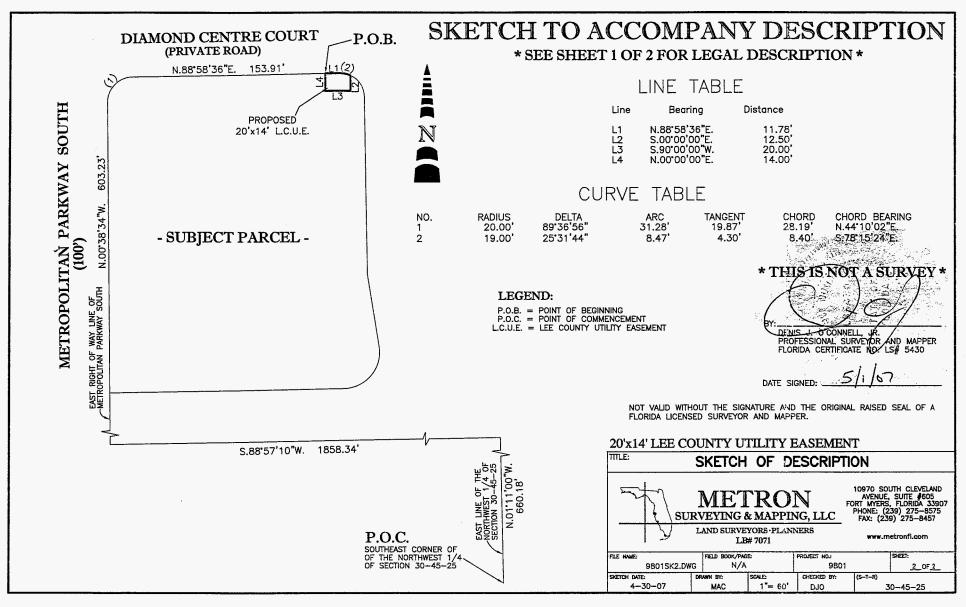

# **1. ACTION REQUESTED/PURPOSE:**

Developer Contributed Asset: Approve final acceptance, by Resolution and recording of one (1) utility easement, as a donation of one fire hydrant and one 1" diameter water service, to provide potable water service and fire protection to RELIANCE BANK BUILDING. This is a Developer contributed asset and the project is located on the southeast corner of Metro Parkway and Diamond Center Court.