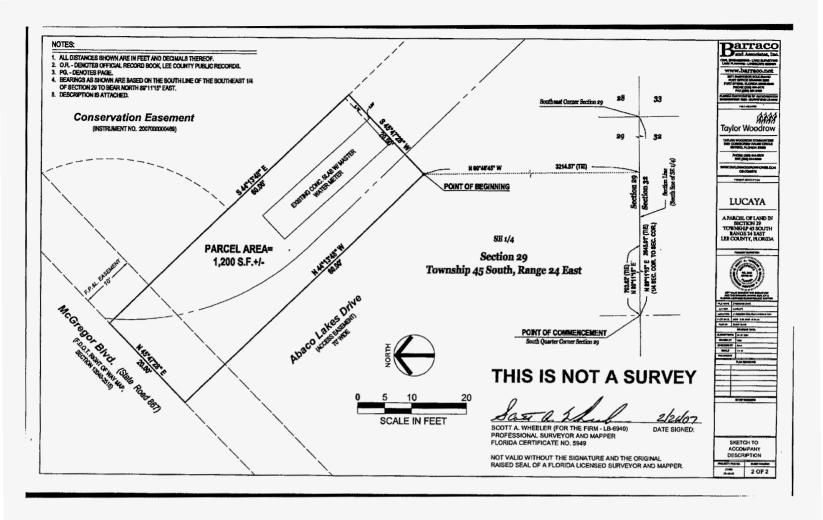

## 1. ACTION REQUESTED/PURPOSE:

Developer Contributed Asset: Approve final acceptance, by Resolution and recording of one (1) utility easement, as a donation of one 10" diameter master meter assembly and one 4" diameter force main connection, to provide potable water service, fire protection and sanitary sewer service to LUCAYA, a recently constructed multi-family residential development. This is a Developer Contributed asset project located on the south side of McGregor Boulevard, approximately 1/4 mile west of A & W Bulb Road.

property: \*\*THIS RELEASE IS FOR LEE COUNTY UTILITIES WATER AND SEWER ACCEPTANCE ONLY OF THE 10" BFP, FORCEMAIN VALVE & HOT TAP, MASTER METER ASSEMBLY & PHASE I water distribution and sanitary sewer systems (Name of Development/Project) (Facilities Constructed) 14646 Abaco Lakes Drive 29-45-24-00-00009.0000 (Location) (Strap # or Section, Township & Range) Dated on; February 12, 2007 By Jensen Underground Utilities, Inc. (Signature of Authorized Representative) (Name of Firm or Corporation) By: Kevin Jensen 5585 Taylor Road (Print Name of Authorized Representative) (Address of Firm or Corporation) Title: President Naples, FL 34109-(City, State & Zip Of Firm Or Corporation) Phone #: (239)597-0060 Ext. Fax#: (239)597-0061 STATE OF <u>FL</u> COUNTY OF Collier The foregoing instrument was signed and acknowledged before me this 12 th day of February, 2007 by Kevin Jensen who is personally known to me - \_\_\_\_\_, and who did not take an oath. otary Public Signature) Donna L. Ventre