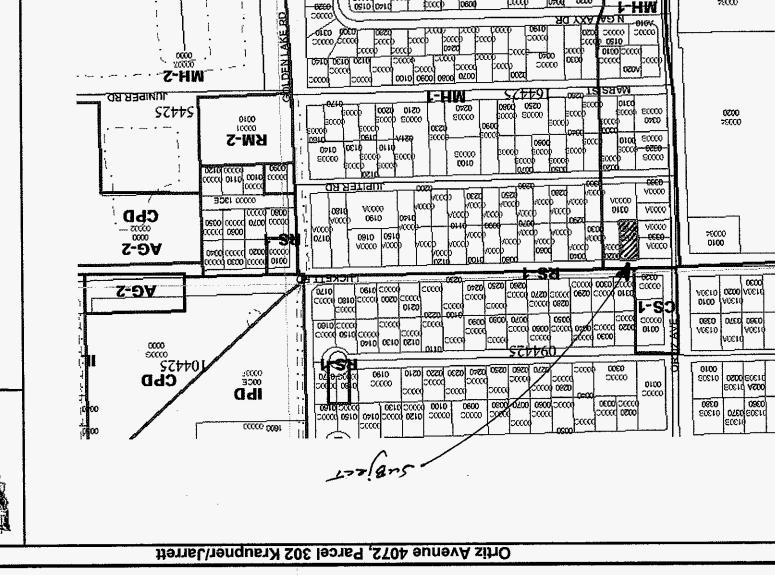

#### Lee County Board Of County Commissioners Agenda Item Summary Blue Sheet No. 20070421

1. ACTION REQUESTED/PURPOSE: Approve two (2) separate Purchase Agreements for acquisition of Parcel 302 (7,920 sq. ft.), Ortiz Avenue Project 4072, in the aggregate amount of \$50,000, pursuant to the terms and conditions set forth in the Agreements. Authorize payment of costs to close and the Division of County Lands to handle and accept all documentation necessary to complete this transaction.