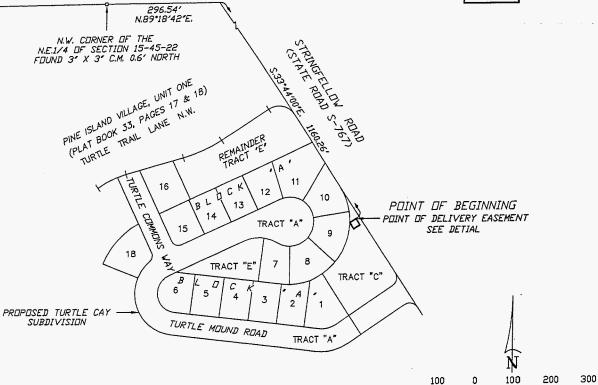

RY EASEMENT

SECTION 15, TOWNSHIP 45 SOUTH, RANGE 22 EAST LEE COUNTY, FLORIDA

#### SEE EXHIBIT "A" FOR LEGAL DESCRIPTION.

3051,21'

N.89°14'49°E.

DECEMBER 21, 2006

JOHN B. HARRIS, PSM FLORIDA LAND SURVEYOR #4631

Mass. For an

#### FLORIDA CERTIFICATE OF AUTHORIZATION LB #6921

HARRIS - JORGENSEN, INC. 2706 S.E. SANTA BARBARA PLACE CAPE CORAL, FLORIDA PHONE: (239) 772-9939 FAX: (239) 772-1315

FILE: CAY-1

SCALE IN FEET 1" = 200"

PDINT OF COMMENCEMENT N.W. CORNER OF THE N.W.1/4 OF SECTION 15-45-22 FOUND 3' X 3' C.M.

#### LINE TABLE

| Line | Bearing       | Distance |
|------|---------------|----------|
| L1   | S.56*16'00"W. | 10.001   |
| L2   | S.33°44'00°E. | 20.00′   |
| L3   | S.56*16'00'W. | 20.001   |
| L4   | N.33°44'00°W. | 20.001   |
| ī Ś  | N 56°16'00°F. | 20.001   |





### EXHIBIT A (FIGURE A-2)

<u>Turtle Development Corp. c/o Mark Freeman</u> (NAME OF ASSOCIATION)

#### **LEGAL DESCRIPTION OF PROPERTY TO BE SERVED:**

(INSERT/ATTACH LEGAL DESCRIPTION HERE OF PROPERTY WHICH IS SUBJECT TO IRRIGATION WITH RECLAIMED WATER)



### EXHIBIT A (FIGURE A-2)

#### Turtle Development Corp. c/o Mark Freeman (NAME OF ASSOCIATION)

#### LEGAL DESCRIPTION OF PROPERTY TO BE SERVED:

A tract or parcel of land lying in Section 15, Township 45 South, Range 22 East, Lee County, Florida, described as follows:

Commencing at the Northwest corner of the aforesaid Section 15; thence run N.89°14'49"E. along the North line of said Section 15 for 3051.21 feet to the Northwest corner of the Northeast Quarter (N.E.1/4) of said Section 15; thence run N.89°18'42"E. along the North