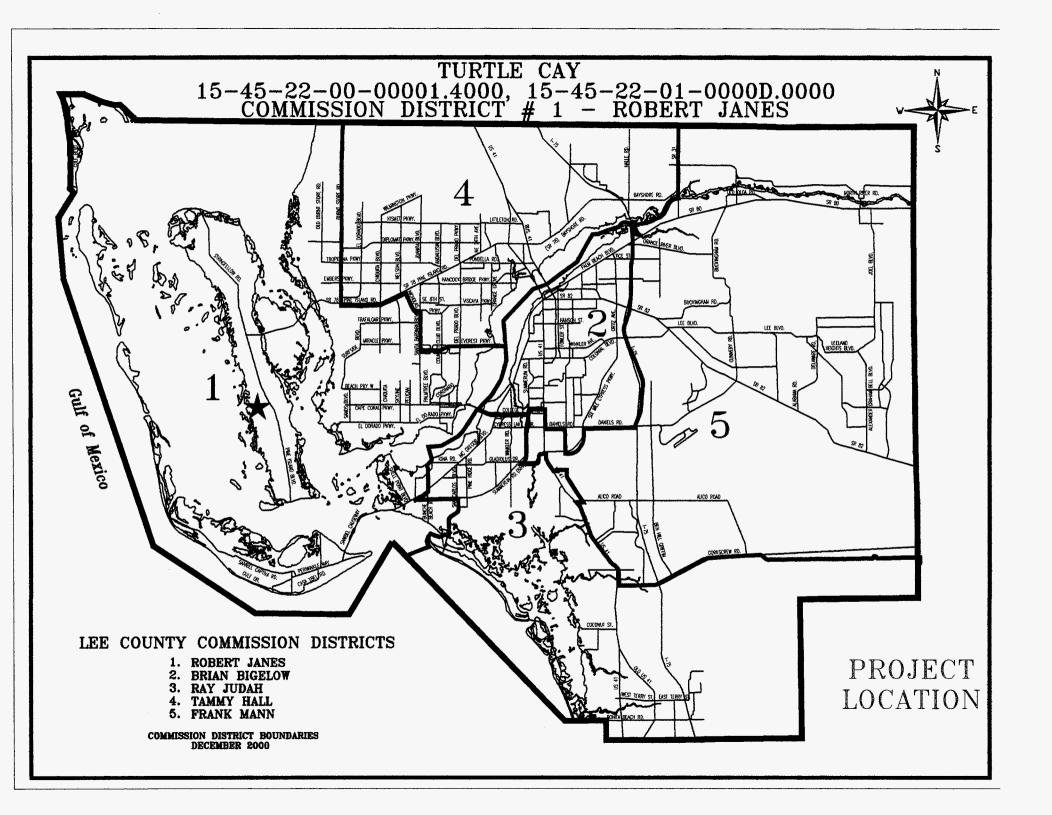

#### Lee County Board of County Commissioners Agenda Item Summary

Blue Sheet No. 20070093-UTL

1. Action Requested/Purpose:

Authorize Chair, on behalf of the BOCC, to execute and approve recording of the "Agreement for the Delivery and Use of Reclaimed Effluent Water" (which includes a utility easement) between Lee County and Turtle Development Corp. to serve the Turtle Cay development. The property is located on Stringfellow Road between Pine Island Center and Saint James City.

Funds are available for document recording fees in:

Account No. OD5360748700.504930

(Util-Util Eng-Dep Clerk Fees for Recording & Filing)

Attachments: Project Location Map

Effluent Agreement w/attached Easement - 1 Original