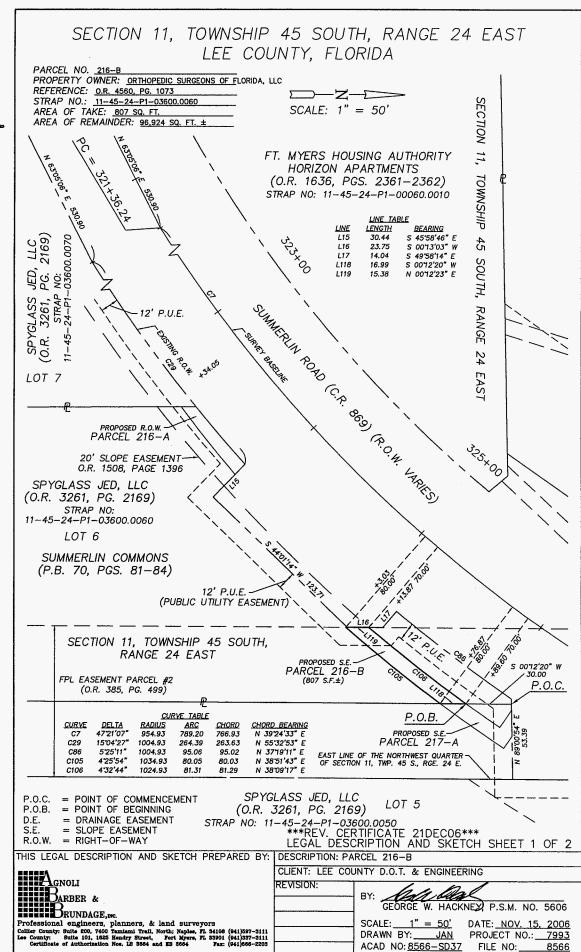

To improve traffic flow and transportation safety by providing right-of-way for an increased traffic flow for public as well as private vehicles, and improvement of evacuation routes. Provides for overpass intersection improvements at College Parkway, and widening this segment of Summerlin Road (designated a controlled access road per Resolution No. 93-11-112, as amended), to a six-lane roadway with sidewalk, bike path, stormwater drainage, and utilities. Exhibit "D" consists of Parcel 216-A, Exhibit "E" consists of Parcel 203, Exhibit "F" consists of Parcels 216-B and 217-A, Exhibit "G" consists of Parcels 304 and 305, and Exhibit "H" consists of Parcel 306.