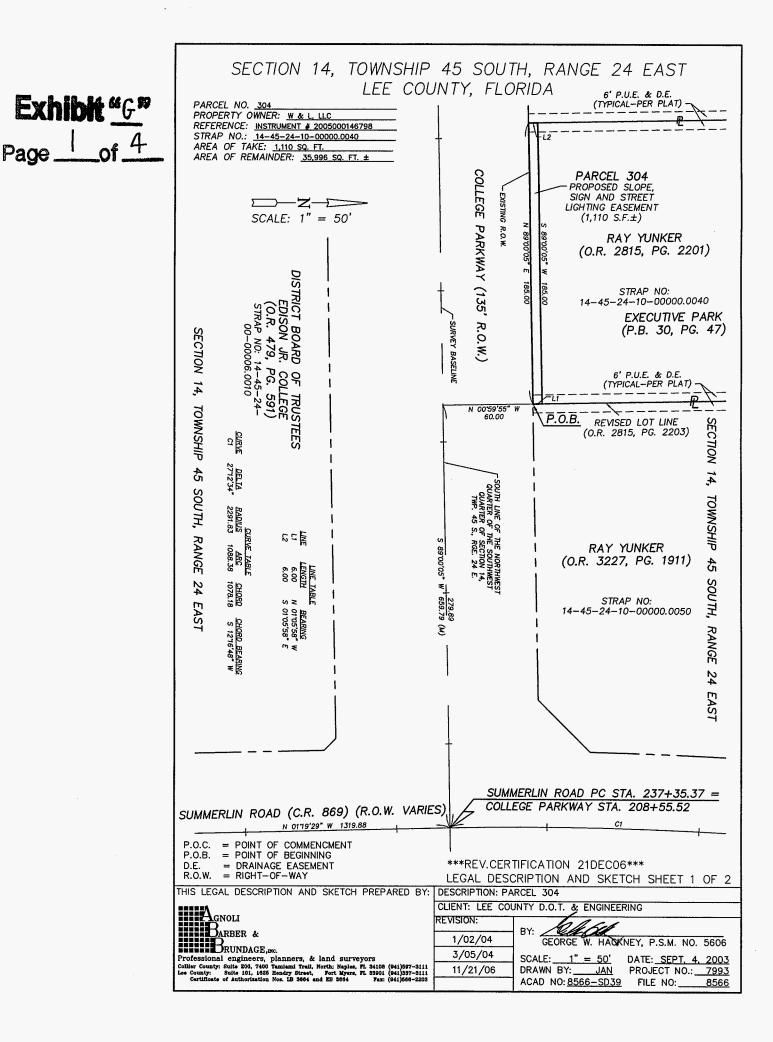

Drainage Easement Interest – Parcel 203 Slope Easement Interest – Parcels 216-B and 217-A Slope, Sign, and Street Light Easement Interest – Parcels 304 and 305 Sign and Street Light Easement Interest – Parcel 306

To improve traffic flow and transportation safety by providing right-of-way for an increased traffic flow for public as well as private vehicles, and improvement of evacuation routes. Provides for overpass intersection improvements at College Parkway, and widening this segment of Summerlin Road (designated a controlled access road per Resolution No. 93-11-112, as amended), to a six-lane roadway with sidewalk, bike path, stormwater drainage, and utilities. Exhibit "D" consists of Parcel 216-A, Exhibit "E" consists of Parcel 203, Exhibit "F" consists of Parcels 216-B and 217-A, Exhibit "G" consists of Parcels 304 and 305, and Exhibit "H" consists of Parcel 306.