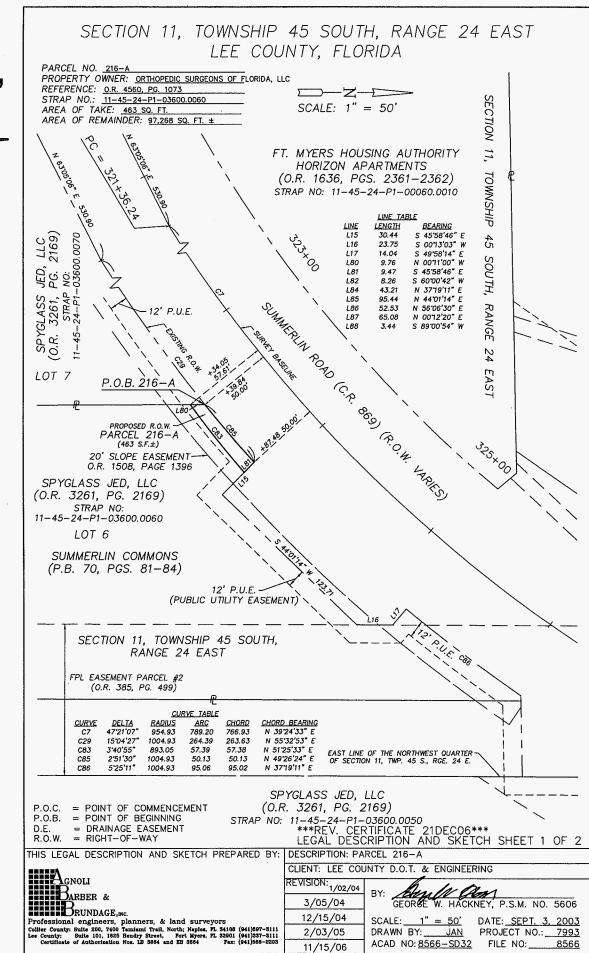

To improve traffic flow and transportation safety by providing right-of-way for an increased traffic flow for public as well as private vehicles, and improvement of evacuation routes. Provides for overpass intersection improvements at College Parkway, and widening this segment of Summerlin Road (designated a controlled access road per Resolution No. 93-11-112, as amended), to a six-lane roadway with sidewalk, bike path, stormwater drainage, and utilities. Exhibit "D" consists of Parcel 216-A, Exhibit "E" consists of Parcel 203, Exhibit "F" consists of Parcels 216-B and 217-A, Exhibit "G" consists of Parcels 304 and 305, and Exhibit "H" consists of Parcel 306.

| _                  |                                                                                                                                           |
|--------------------|-------------------------------------------------------------------------------------------------------------------------------------------|
|                    |                                                                                                                                           |
|                    | SECTION 11, TOWNSHIP 45 SOUTH, RANGE 24 EAST                                                                                              |
| Exhibit "D"        | LEE COUNTY, FLORIDA                                                                                                                       |
|                    |                                                                                                                                           |
| 2 2 2              |                                                                                                                                           |
| Page <u>2_of 2</u> |                                                                                                                                           |
|                    |                                                                                                                                           |
|                    | LECAL DESCRIPTION OF RARCEL 216 A                                                                                                         |
|                    | LEGAL DESCRIPTION OF PARCEL 216–A                                                                                                         |
|                    | ALL THAT PART OF LOT 6, SUMMERLIN COMMONS, ACCORDING TO THE PLAT<br>THEREOF AND AS RECORDED IN PLAT BOOK 70, PAGES 81 THROUGH 84,         |
|                    | PUBLIC RECORDS OF LEE COUNTY, FLORIDA BEING MORE PARTICULARLY                                                                             |
|                    | DESCRIBED AS FOLLOWS;                                                                                                                     |
|                    | BEGINNING AT THE NORTHWESTERLY CORNER OF THE AFOREMENTIONED LOT 6<br>SAID CORNER ALSO LYING ON THE SOUTHERLY RIGHT OF WAY LINE OF         |
|                    | SUMMERLIN ROAD (C.R. 869) (R.O.W. VARIES) AND ALSO BEING THE BEGINNING                                                                    |
|                    | OF A CURVE CONCAVE NORTHWESTERLY WHOSE RADIUS BEARS NORTH<br>39'07'51" WEST A DISTANCE OF 1004.93 FEET;                                   |
|                    | THENCE NORTHEASTERLY ALONG THE ARC OF SAID CURVE AND ALONG SAID<br>RIGHT OF WAY LINE AND ALONG THE NORTHERLY LINE OF SAID LOT 6           |
|                    | THROUGH A CENTRAL ANGLE OF 2'51'30" AN ARC DISTANCE OF 50.13 FEET;                                                                        |
|                    | THENCE ALONG SAID SOUTHERLY RIGHT OF WAY LINE AND ALONG THE<br>NORTHERLY LINE OF SAID LOT 6 SOUTH 45'58'46" EAST A DISTANCE OF 9.47       |
|                    | FEET TO THE BEGINNING OF A NON-TANGENT CURVE CONCAVE                                                                                      |
|                    | NORTHWESTERLY AND WHOSE RADIUS BEARS NORTH 40°24'55" WEST A<br>DISTANCE OF 893.05 FEET;                                                   |
|                    | THENCE SOUTHWESTERLY ALONG THE ARC OF SAID NON-TANGENT CURVE                                                                              |
|                    | THROUGH A CENTRAL ANGLE OF 03'40'55" AN ARC DISTANCE OF 57.39 FEET<br>TO AN INTERSECTION WITH THE WESTERLY LINE OF THE AFOREMENTIONED LOT |
|                    | 6;<br>THENCE NORTH 0"11'00" WEST ALONG THE WESTERLY LINE OF SAID LOT 6 A                                                                  |
|                    | DISTANCE OF 9.76 FEET TO THE NORTHWEST CORNER OF SAID LOT 6 AND THE                                                                       |
|                    | POINT OF BEGINNING OF THE PARCEL HEREIN DESCRIBED;                                                                                        |
|                    | CONTAINING 463 SQUARE FEET OF LAND MORE OR LESS;                                                                                          |
|                    |                                                                                                                                           |
|                    |                                                                                                                                           |
|                    |                                                                                                                                           |
|                    |                                                                                                                                           |
|                    |                                                                                                                                           |
|                    |                                                                                                                                           |
|                    |                                                                                                                                           |
|                    |                                                                                                                                           |
|                    |                                                                                                                                           |
|                    |                                                                                                                                           |
|                    |                                                                                                                                           |
|                    |                                                                                                                                           |
|                    |                                                                                                                                           |
|                    |                                                                                                                                           |
|                    |                                                                                                                                           |
|                    |                                                                                                                                           |
|                    |                                                                                                                                           |
|                    |                                                                                                                                           |
|                    |                                                                                                                                           |
|                    |                                                                                                                                           |
|                    |                                                                                                                                           |
|                    |                                                                                                                                           |
|                    |                                                                                                                                           |
|                    | LEGAL DESCRIPTION AND SKETCH SHEET 2 OF 2                                                                                                 |
|                    | THIS LEGAL DESCRIPTION AND SKETCH PREPARED BY: DESCRIPTION: PARCEL 216-A                                                                  |
|                    | CLIENT: LEE COUNTY D.O.T. & ENGINEERING                                                                                                   |
|                    | CLIENT: LEE COUNTY D.O.T. & ENGINEERING<br>REVISION: 1/02/04 BY:                                                                          |
|                    | ARBER &                                                                                                                                   |
|                    | Professional engineers, planners, & land surveyors 12/15/04 SCALF: N.T.S. DATE: SEPT. 3, 2003                                             |
|                    | Collier County: Suite 200, 7400 Teminami Trail, North; Nepler, 71, 34109 (941)597-3111 2/03/05 DRAWN BY: JAN PROJECT NO.: 7993            |
|                    | Certificate of Authorization Non. 18 3864 and EB 3864 Fax: (941)566-2203 11/15/06 ACAD NO: 8566-SD32 FILE NO: 8566                        |