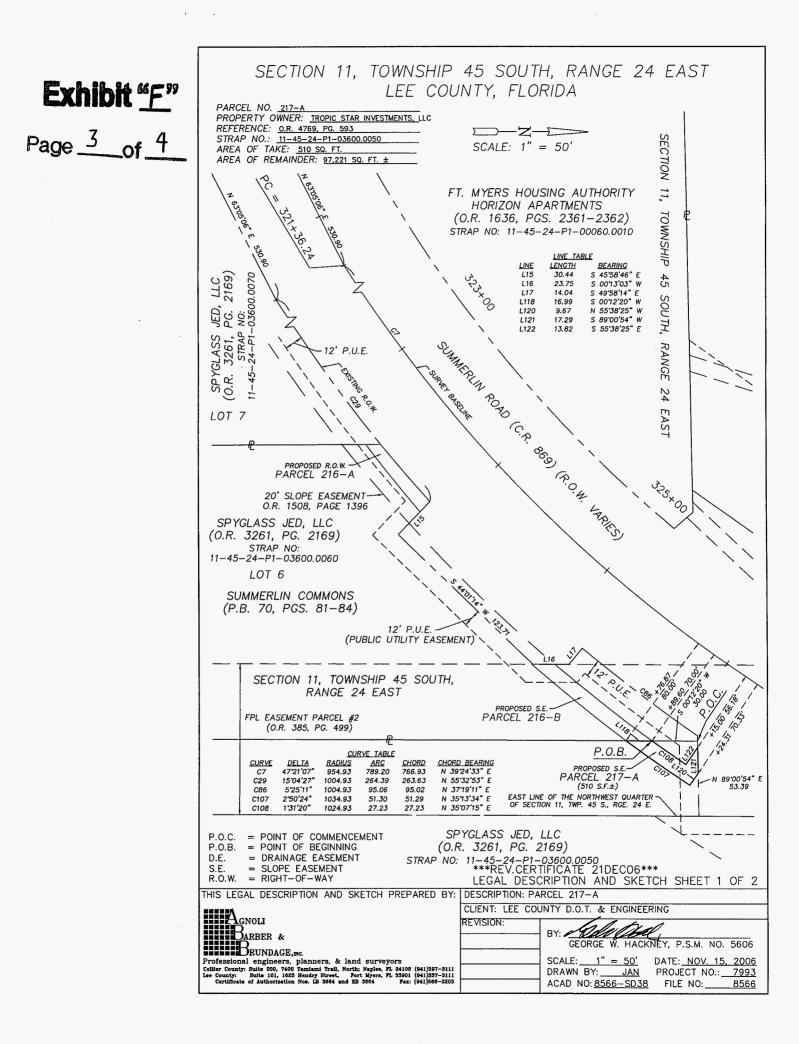

To improve traffic flow and transportation safety by providing right-of-way for an increased traffic flow for public as well as private vehicles, and improvement of evacuation routes. Provides for overpass intersection improvements at College Parkway, and widening this segment of Summerlin Road (designated a controlled access road per Resolution No. 93-11-112, as amended), to a six-lane roadway with sidewalk, bike path, stormwater drainage, and utilities. Exhibit "D" consists of Parcel 216-A, Exhibit "E" consists of Parcel 203, Exhibit "F" consists of Parcels 216-B and 217-A, Exhibit "G" consists of Parcels 304 and 305, and Exhibit "H" consists of Parcel 306.