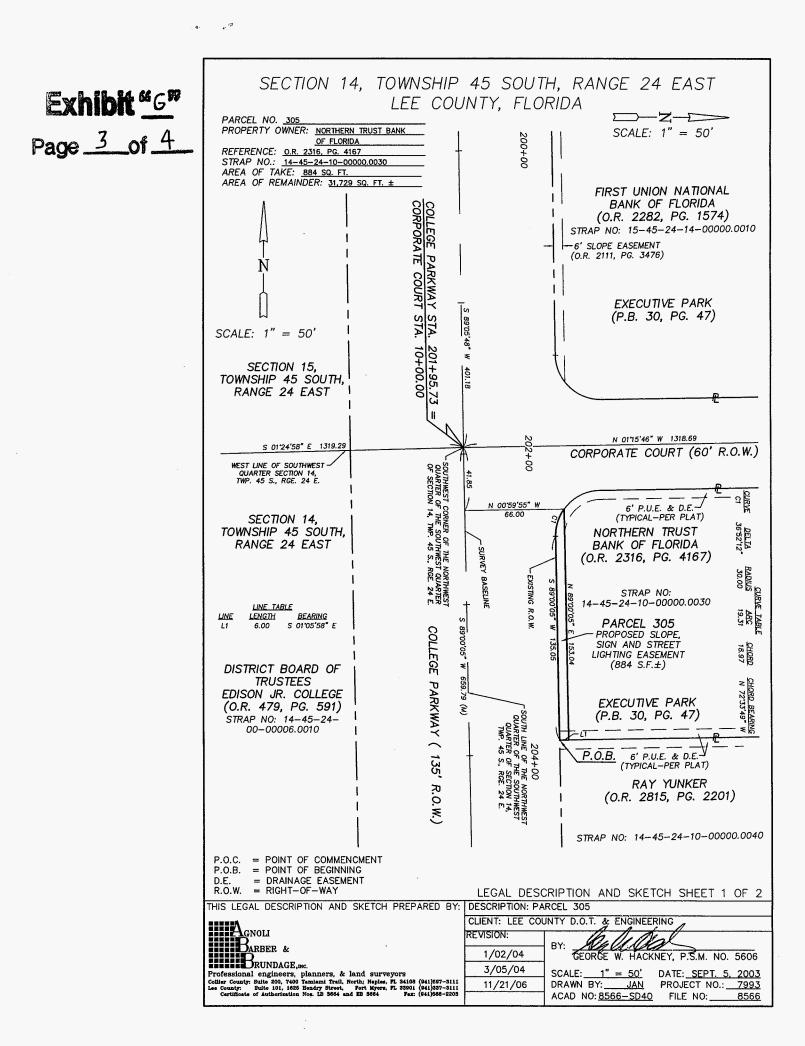

Drainage Easement Interest – Parcel 203 Slope Easement Interest – Parcels 216-B and 217-A Slope, Sign, and Street Light Easement Interest – Parcels 304 and 305 Sign and Street Light Easement Interest – Parcel 306

To improve traffic flow and transportation safety by providing right-of-way for an increased traffic flow for public as well as private vehicles, and improvement of evacuation routes. Provides for overpass intersection improvements at College Parkway, and widening this segment of Summerlin Road (designated a controlled access road per Resolution No. 93-11-112, as amended), to a six-lane roadway with sidewalk, bike path, stormwater drainage, and utilities. Exhibit "D" consists of Parcel 216-A, Exhibit "E" consists of Parcel 203, Exhibit "F" consists of Parcels 216-B and 217-A, Exhibit "G" consists of Parcels 304 and 305, and Exhibit "H" consists of Parcel 306.