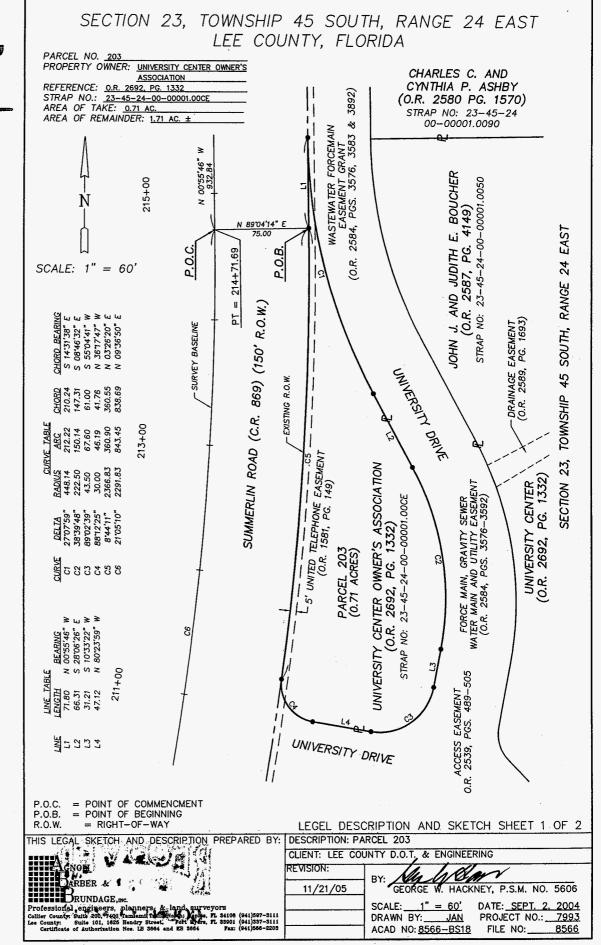

To improve traffic flow and transportation safety by providing right-of-way for an increased traffic flow for public as well as private vehicles, and improvement of evacuation routes. Provides for overpass intersection improvements at College Parkway, and widening this segment of Summerlin Road (designated a controlled access road per Resolution No. 93-11-112, as amended), to a six-lane roadway with sidewalk, bike path, stormwater drainage, and utilities. Exhibit "D" consists of Parcel 216-A, Exhibit "E" consists of Parcel 203, Exhibit "F" consists of Parcels 216-B and 217-A, Exhibit "G" consists of Parcels 304 and 305, and Exhibit "H" consists of Parcel 306.

Exhibit <u>"E</u>" Page \_\_\_\_\_ of \_\_\_\_

| Exhibit "E"        | SECTION 23, TOWNSHIP 45 SOUTH, RANGE 24 EAST<br>LEE COUNTY, FLORIDA                                                                                                                                                                                                                                                                                                                                                                                                                                                                                                                                                                                                                                                                                                                                                                                                                                                                                                                                                                                                                                                                                                                                                                                                                                                                                                                                                                                                                                                                                                                                                                                                                                                                                                                                  |
|--------------------|------------------------------------------------------------------------------------------------------------------------------------------------------------------------------------------------------------------------------------------------------------------------------------------------------------------------------------------------------------------------------------------------------------------------------------------------------------------------------------------------------------------------------------------------------------------------------------------------------------------------------------------------------------------------------------------------------------------------------------------------------------------------------------------------------------------------------------------------------------------------------------------------------------------------------------------------------------------------------------------------------------------------------------------------------------------------------------------------------------------------------------------------------------------------------------------------------------------------------------------------------------------------------------------------------------------------------------------------------------------------------------------------------------------------------------------------------------------------------------------------------------------------------------------------------------------------------------------------------------------------------------------------------------------------------------------------------------------------------------------------------------------------------------------------------|
| Page $2_{of} 2_{}$ |                                                                                                                                                                                                                                                                                                                                                                                                                                                                                                                                                                                                                                                                                                                                                                                                                                                                                                                                                                                                                                                                                                                                                                                                                                                                                                                                                                                                                                                                                                                                                                                                                                                                                                                                                                                                      |
| PageOr             | LEGAL DESCRIPTION OF PARCEL 203<br>A PARCEL OF LAND LYING IN SECTION 23, TOWNSHIP 45 SOUTH, RANGE 24 EAST, LEE<br>COUNTY, FLORIDA, SAID PARCEL BEING THE PARCEL DESCRIBED IN OFFICIAL RECORDS<br>BOOK 2692, PAGE 1332, PUBLIC RECORDS OF LEE COUNTY, FLORIDA AND BEING MORE<br>PARTICULARLY DESCRIBED AS FOLLOWS;<br>COMMENCING AT THE SUMMERLIN ROAD (C.R. 869) (150' R.O.W.) SURVEY BASELINE<br>POINT OF TANGENCY AT STATION 214+71.69;<br>THENCE NORTH 89'04'14' EAST ALONG A RADIAL LINE A DISTANCE OF 75.00 FEET<br>TO AN INTERSECTION WITH THE EASTERLY RIGHT OF WAY LINE OF SAID SUMMERLIN<br>ROAD AND THE WESTERLY LINE OF THE AGOVE MENTIONED PARCEL AND THE POINT<br>OF BEGINNING OF THE PARCEL HEREIN BEING DESCRIBED;                                                                                                                                                                                                                                                                                                                                                                                                                                                                                                                                                                                                                                                                                                                                                                                                                                                                                                                                                                                                                                                                    |
|                    | THENCE NORTH 0'55'46" WEST ALONG SAID EASTERLY AND WESTERLY LINES A<br>DISTANCE OF 71.80 FEET TO THE BEGINNING OF A NON-TANGENT CURVE CONCAVE<br>EASTERLY AND WHOSE RADIUS BEARS NORTH 89'02'41" EAST A DISTANCE OF 448.14<br>FEET;<br>THENCE LEAVING SAID EASTERLY AND WESTERLY LINES SOUTHERLY AND<br>SOUTHEASTERLY ALONG THE EASTERLY BOUNDARY OF SAID PARCEL AND ALONG THE<br>ARC OF SAID CURVE THROUGH A CENTRAL ANGLE OF 27'07'59" AN ARC DISTANCE<br>OF 212.22 FEET;<br>THENCE CONTINUING ALONG SAID BOUNDARY SOUTH 28'06'26" EAST A DISTANCE<br>OF 66.31 FEET TO THE BEGINNING OF A CURVE CONCAVE WESTERLY AND HAVING A<br>RADIUS OF 222.50 FEET;<br>THENCE CONTINUING ALONG SAID BOUNDARY SOUTHEASTERLY AND SOUTHERLY<br>THENCE CONTINUING ALONG SAID BOUNDARY SOUTHEASTERLY AND SOUTHERLY<br>ALONG THE ARC OF SAID CURVE THROUGH A CENTRAL ANGLE OF 38'39'48" AN ARC<br>DISTANCE OF 150.14 FEET;                                                                                                                                                                                                                                                                                                                                                                                                                                                                                                                                                                                                                                                                                                                                                                                                                                                                                           |
|                    | THENCE CONTINUING ALONG SAID BOUNDARY SOUTH 10'33'22" WEST A DISTANCE<br>OF 31.21 FEET TO THE BEGINNING OF A CURVE CONCAVE NORTHWESTERLY AND<br>HAVING A RADIUS OF 43.50 FEET;<br>THENCE SOUTHERLY SOUTHWESTERLY AND WESTERLY ALONG THE ARC OF SAID<br>CURVE AND ALONG THE SOUTHERLY BOUNDARY OF SAID PARCEL THROUGH A<br>CENTRAL ANGLE OF 89'02'39" AN ARC DISTANCE OF 67.60 FEET;<br>THENCE CONTINUING ALONG SAID BOUNDARY NORTH 80'23'59" WEST A DISTANCE<br>OF 47.12 FEET TO THE BEGINNING OF A CURVE CONCAVE NORTHEASTERLY AND<br>HAVING A RADIUS OF 30.00 FEET;<br>THENCE WESTERLY NORTHWESTERLY AND NORTHERLY ALONG THE ARC OF SAID<br>CURVE AND ALONG SHID BOUNDARY THROUGH A CENTRAL ANGLE OF 85'12'25" AN<br>ARC DISTANCE OF 46.19 FEET TO AN INTERSECTION WITH THE AFOREMENTIONED<br>EASTERLY RIGHT OF WAY LINE OF SUMMERLIN ROAD AND THE BEGINNING OF A<br>REVERSE CURVE CONCAVE WESTERLY AND HAVING A RADIUS OF 2366.83 FEET;<br>THENCE NORTHERLY ALONG THE ARC OF SAID CURVE AND ALONG SAID EASTERLY<br>RIGHT OF WAY LINE AND ALONG THE WESTERLY BOUNDARY OF SAID DASTERLY<br>RIGHT OF WAY LINE AND ALONG FEET, YAND HAVING A RADIUS OF 2366.83 FEET;<br>THENCE NORTHERLY ALONG THE ARC OF SAID CURVE AND ALONG SAID EASTERLY<br>RIGHT OF WAY LINE AND ALONG THE WESTERLY BOUNDARY OF SAID DASTERLY<br>RIGHT OF WAY LINE AND ALONG THE WESTERLY BOUNDARY OF SAID DASTERLY<br>RIGHT OF WAY LINE AND ALONG THE WESTERLY BOUNDARY OF SAID DASTERLY<br>RIGHT OF WAY LINE AND ALONG THE WESTERLY BOUNDARY OF SAID DASTERLY<br>RIGHT OF WAY LINE AND ALONG THE WESTERLY BOUNDARY OF SAID DASTERLY<br>RIGHT OF WAY LINE AND ALONG THE WESTERLY BOUNDARY OF SAID DASTERLY<br>RIGHT OF WAY LINE AND ALONG THE WESTERLY BOUNDARY OF SAID DASTERLY<br>DASTERLY ALONG THE PARCEL HEREIN DESCRIBED; |
|                    | CONTAINING 0.71 OF AN ACRE OF LAND MORE OR LESS;                                                                                                                                                                                                                                                                                                                                                                                                                                                                                                                                                                                                                                                                                                                                                                                                                                                                                                                                                                                                                                                                                                                                                                                                                                                                                                                                                                                                                                                                                                                                                                                                                                                                                                                                                     |
|                    |                                                                                                                                                                                                                                                                                                                                                                                                                                                                                                                                                                                                                                                                                                                                                                                                                                                                                                                                                                                                                                                                                                                                                                                                                                                                                                                                                                                                                                                                                                                                                                                                                                                                                                                                                                                                      |
|                    |                                                                                                                                                                                                                                                                                                                                                                                                                                                                                                                                                                                                                                                                                                                                                                                                                                                                                                                                                                                                                                                                                                                                                                                                                                                                                                                                                                                                                                                                                                                                                                                                                                                                                                                                                                                                      |
|                    |                                                                                                                                                                                                                                                                                                                                                                                                                                                                                                                                                                                                                                                                                                                                                                                                                                                                                                                                                                                                                                                                                                                                                                                                                                                                                                                                                                                                                                                                                                                                                                                                                                                                                                                                                                                                      |
|                    |                                                                                                                                                                                                                                                                                                                                                                                                                                                                                                                                                                                                                                                                                                                                                                                                                                                                                                                                                                                                                                                                                                                                                                                                                                                                                                                                                                                                                                                                                                                                                                                                                                                                                                                                                                                                      |
|                    |                                                                                                                                                                                                                                                                                                                                                                                                                                                                                                                                                                                                                                                                                                                                                                                                                                                                                                                                                                                                                                                                                                                                                                                                                                                                                                                                                                                                                                                                                                                                                                                                                                                                                                                                                                                                      |
|                    | LEGEL DESCRIPTION AND SKETCH SHEET 2 OF 2<br>THIS, BOUNDARY SURVEY: PREPARED BY:<br>DESCRIPTION: PARCEL 203<br>CLIENT: LEE COUNTY D.O.T. & ENGINEERING<br>REVISION:<br>BY:<br>BY:<br>BY:<br>BY:<br>BY:<br>BY:<br>BY:<br>BY                                                                                                                                                                                                                                                                                                                                                                                                                                                                                                                                                                                                                                                                                                                                                                                                                                                                                                                                                                                                                                                                                                                                                                                                                                                                                                                                                                                                                                                                                                                                                                           |
|                    | ARBER & GEORGE W. HACKNEY, P.S.M. NO. 5606   Professional engineers, planners, & land surveyors SCALE: N.T.S. DATE: SEPT. 2. 2004   Coller county: Builts 00, 1625 Hendry Street, Fort Kyere, FL 3500 (941)597-3111 DRAWN BY: JAN PROJECT NO.: 7993   Certificate of Authorisation Nos. LB 3664 and EB 3664 Pax: (941)666-2205 ACAD NO: 8566-BS18                                                                                                                                                                                                                                                                                                                                                                                                                                                                                                                                                                                                                                                                                                                                                                                                                                                                                                                                                                                                                                                                                                                                                                                                                                                                                                                                                                                                                                                    |