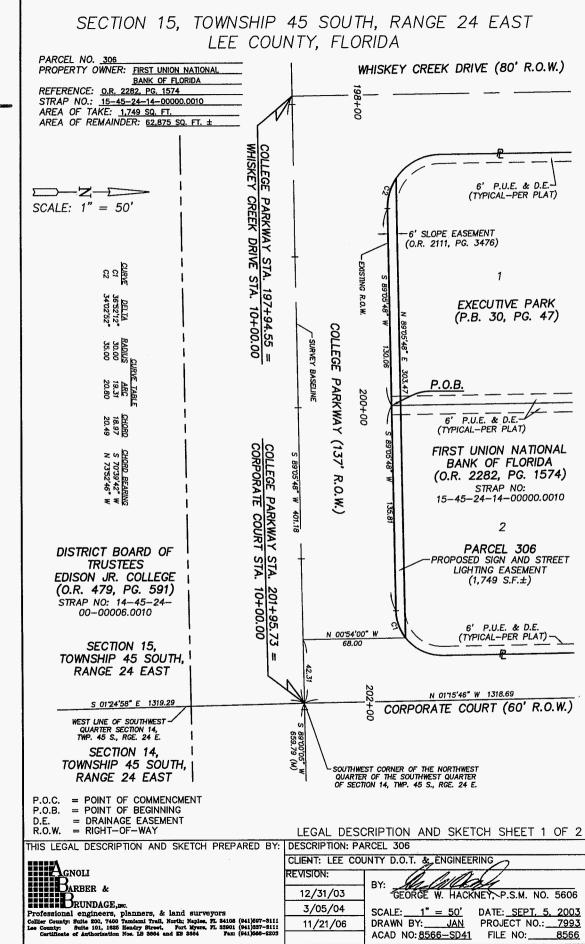

Drainage Easement Interest – Parcel 203 Slope Easement Interest – Parcels 216-B and 217-A Slope, Sign, and Street Light Easement Interest – Parcels 304 and 305 Sign and Street Light Easement Interest – Parcel 306

To improve traffic flow and transportation safety by providing right-of-way for an increased traffic flow for public as well as private vehicles, and improvement of evacuation routes. Provides for overpass intersection improvements at College Parkway, and widening this segment of Summerlin Road (designated a controlled access road per Resolution No. 93-11-112, as amended), to a six-lane roadway with sidewalk, bike path, stormwater drainage, and utilities. Exhibit "D" consists of Parcel 216-A, Exhibit "E" consists of Parcel 203, Exhibit "F" consists of Parcels 216-B and 217-A, Exhibit "G" consists of Parcels 304 and 305, and Exhibit "H" consists of Parcel 306.