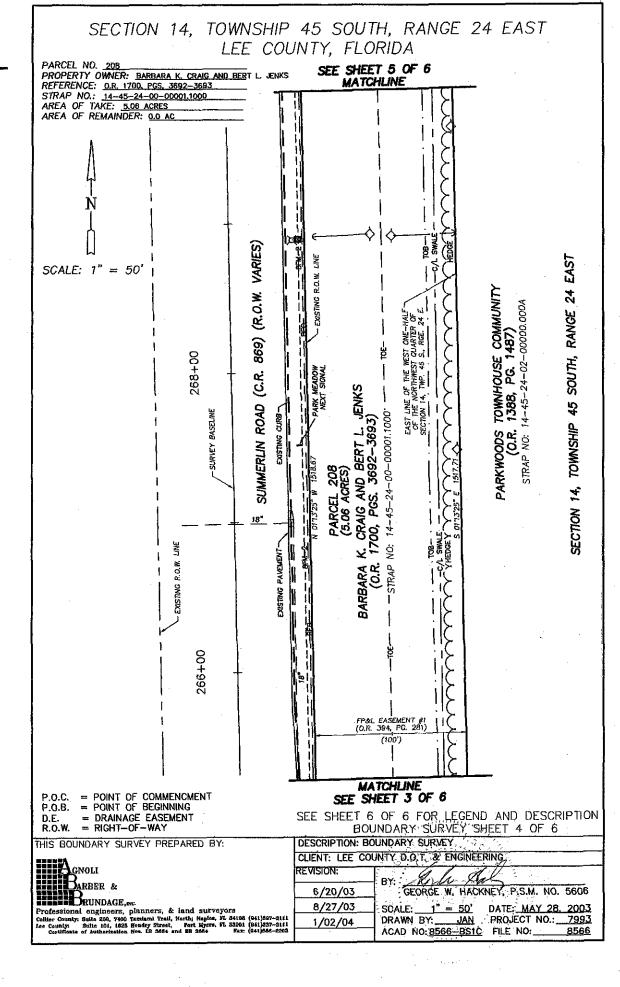

#### Lee County Board Of County Commissioners Agenda Item Summary

**Blue Sheet No. 20050339** 

1. ACTION REQUESTED/PURPOSE: Authorize the Division of County Lands to make a binding offer to property owner in the amount of \$290,000 for Parcels 208 and 211, Summerlin Road Widening, Project No. 6007, pursuant to the Purchase Agreement; authorize the Division of County Lands to handle all documentation necessary to complete transaction.