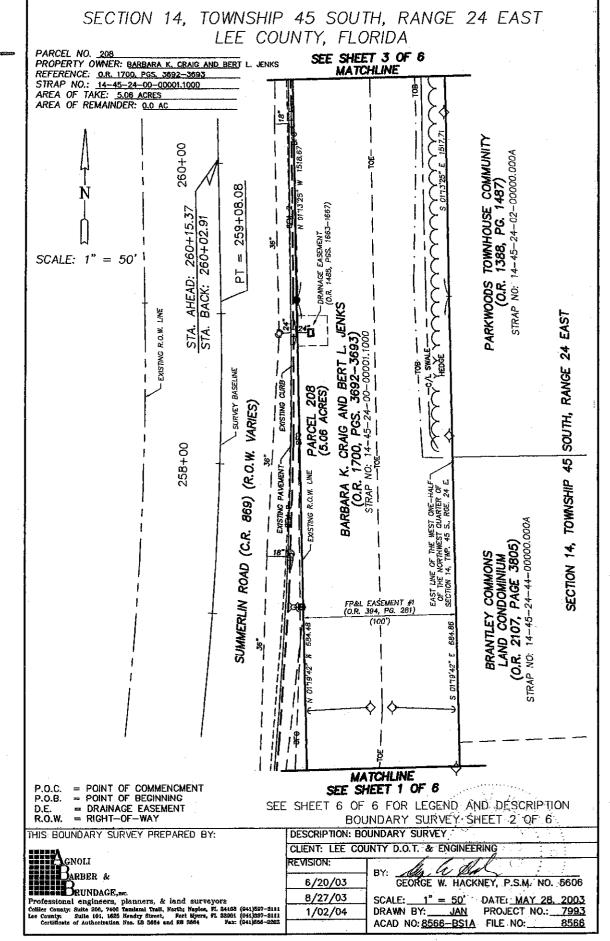

#### Lee County Board Of County Commissioners Agenda Item Summary

**Blue Sheet No. 20050339** 

1. ACTION REQUESTED/PURPOSE: Authorize the Division of County Lands to make a binding offer to property owner in the amount of \$290,000 for Parcels 208 and 211, Summerlin Road Widening, Project No. 6007, pursuant to the Purchase Agreement; authorize the Division of County Lands to handle all documentation necessary to complete transaction.