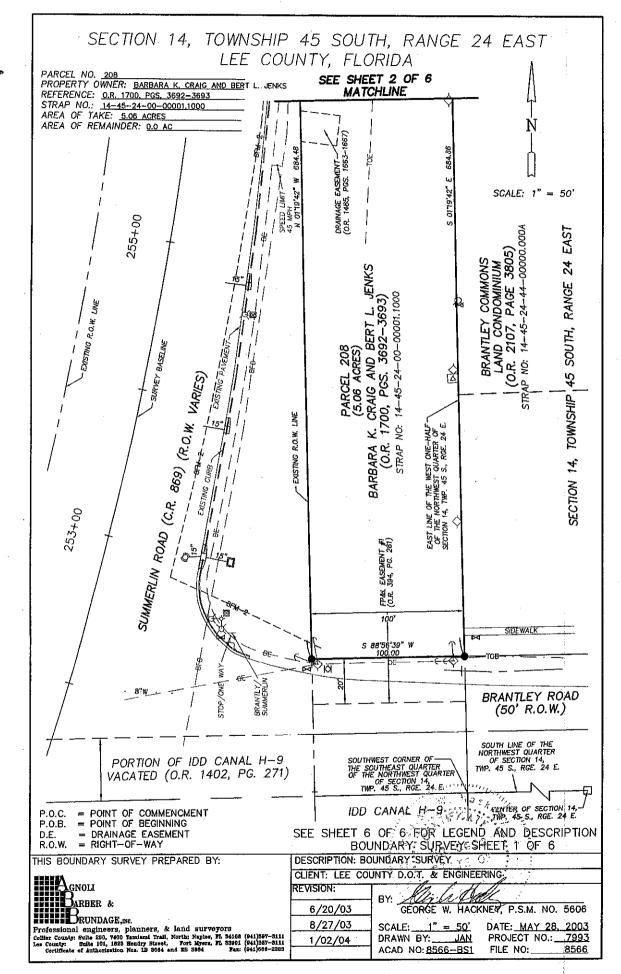

#### Lee County Board Of County Commissioners Agenda Item Summary

**Blue Sheet No. 20050339** 

1. ACTION REQUESTED/PURPOSE: Authorize the Division of County Lands to make a binding offer to property owner in the amount of \$290,000 for Parcels 208 and 211, Summerlin Road Widening, Project No. 6007, pursuant to the Purchase Agreement; authorize the Division of County Lands to handle all documentation necessary to complete transaction.