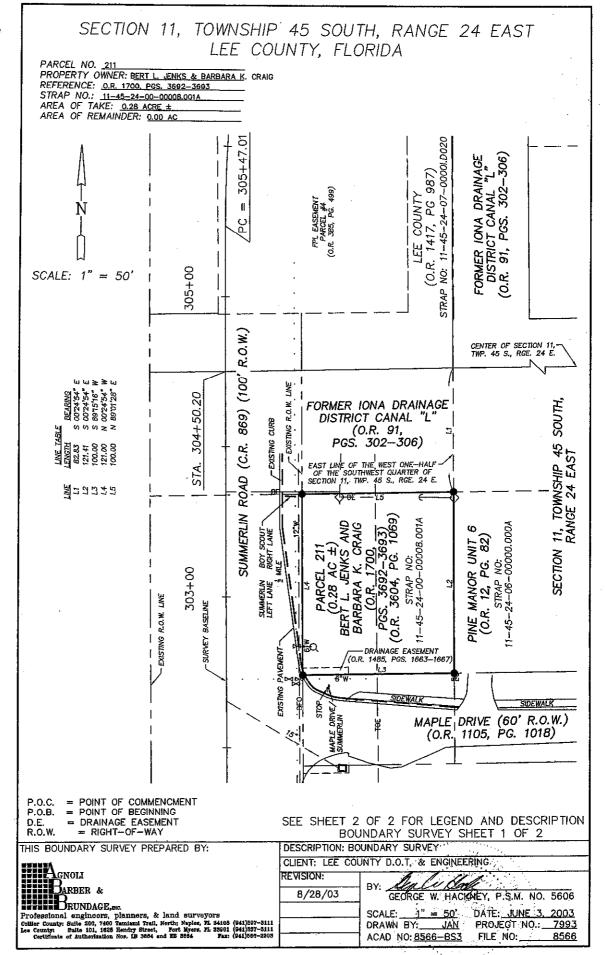

#### Lee County Board Of County Commissioners Agenda Item Summary

**Blue Sheet No. 20050339** 

1. ACTION REQUESTED/PURPOSE: Authorize the Division of County Lands to make a binding offer to property owner in the amount of \$290,000 for Parcels 208 and 211, Summerlin Road Widening, Project No. 6007, pursuant to the Purchase Agreement; authorize the Division of County Lands to handle all documentation necessary to complete transaction.