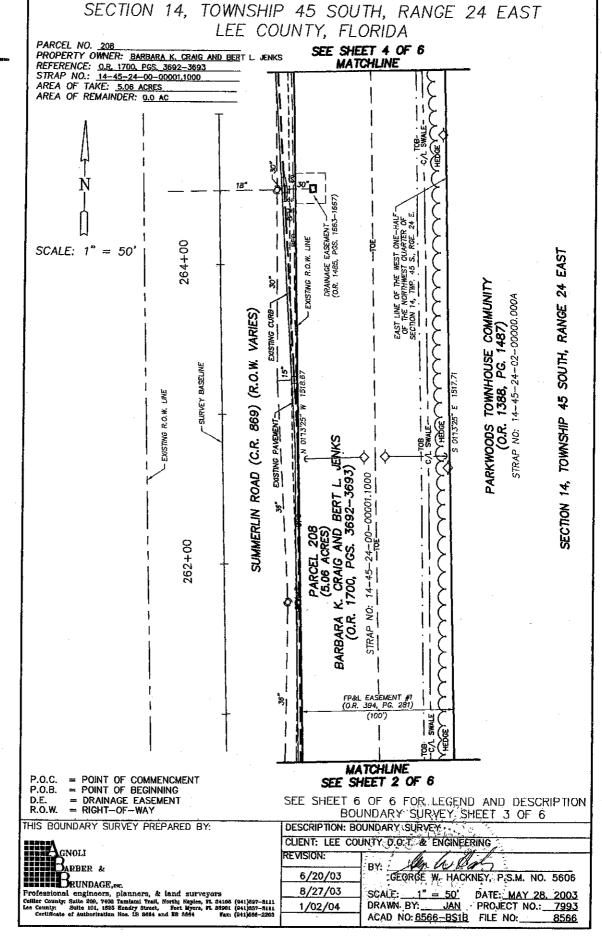

#### Lee County Board Of County Commissioners Agenda Item Summary

**Blue Sheet No. 20050339** 

1. ACTION REQUESTED/PURPOSE: Authorize the Division of County Lands to make a binding offer to property owner in the amount of \$290,000 for Parcels 208 and 211, Summerlin Road Widening, Project No. 6007, pursuant to the Purchase Agreement; authorize the Division of County Lands to handle all documentation necessary to complete transaction.