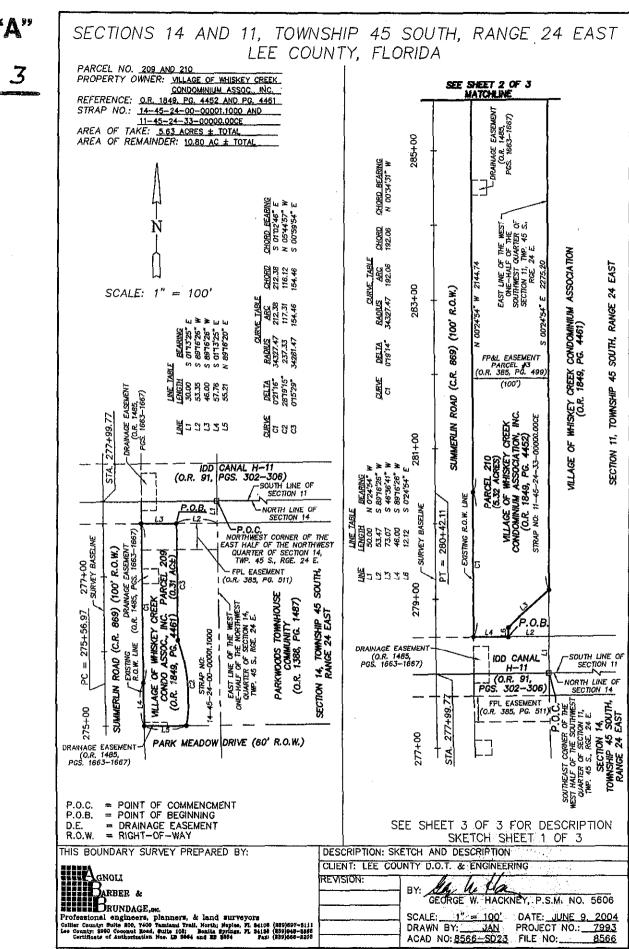

#### Parcel 3

A tract or parcel of land situated in the State of Florida, County of Lee, lying in the west one half of the northwest quarter of Section 14, Township 45 South, Range 24 East, described as follows: Starting at the northeast corner of said fraction of a section, thence S01° 13' 25"E along the east line of said fraction of a section for 50 feet to an intersection with the southerly line of the former I.D.D. Canal H-1 and the point of beginning; thence continue S 01° 13' 25 " E along said fractional line 250.14 to an intersection with the northerly right of way line of Park Meadows Drive(60 feet wide) as shown in Official Record Book 1105 page 1017 of the Public Records of Lee County; thence S 89° 16' 19" W along said northerly right of way line for 100 feet to an intersection with the easterly right of way line of Summerlin Road(County Road 869 100 feet wide); thence N 01° 13' 25" W along said east right of way line for 57.76 feet to the beginning of a curve concave to the east having a radius of 34,327.468 feet; thence northerly along said curve and said east right of way line through a central angle of 00° 19' 16" for 192.38 feet; thence N 89° 16' 26" E along a non-radial line to said curve for 99.45 feet to the point or place of beginning.

#### Less:

Those 20 condominium buildings contained on a certain unrecorded plat known as "The Village at Whiskey Creek" Official Record Book 1849, Page 4452, Public Records of Lee County, Florida.

This description is for the common elements of the Village of Whiskey Creek Condominium an unrecorded plat.