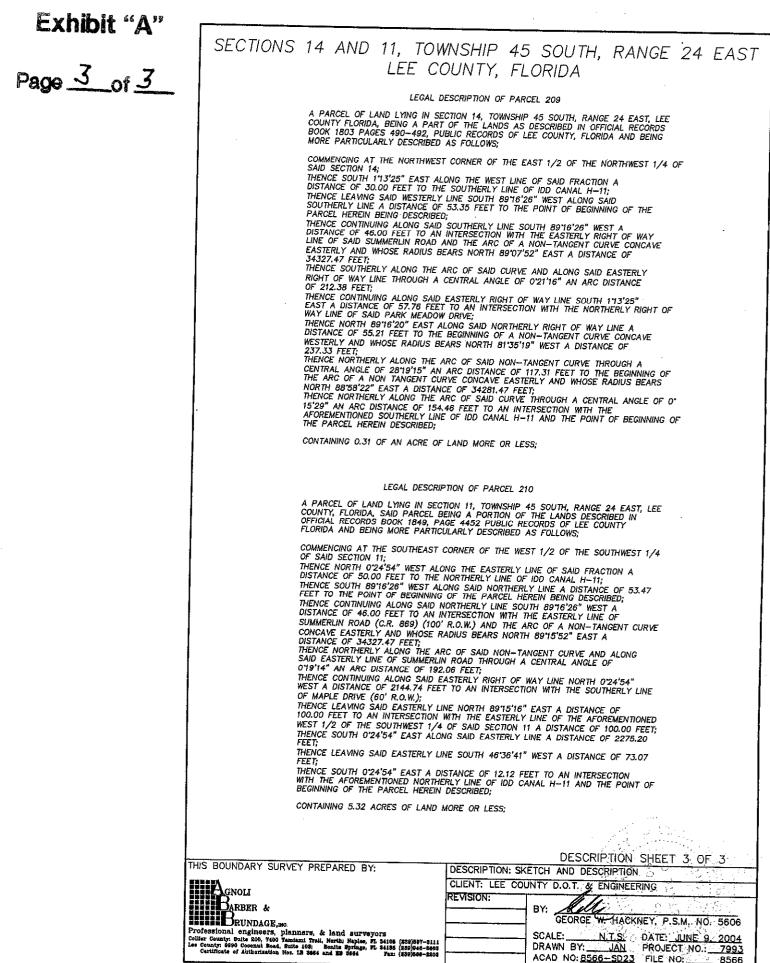

#### Parcel 3

A tract or parcel of land situated in the State of Florida, County of Lee, lying in the west one half of the northwest quarter of Section 14, Township 45 South, Range 24 East, described as follows: Starting at the northeast corner of said fraction of a section, thence S01° 13' 25"E along the east line of said fraction of a section for 50 feet to an intersection with the southerly line of the former I.D.D. Canal H-1 and the point of beginning; thence continue S 01° 13' 25 " E along said fractional line 250.14 to an intersection with the northerly right of way line of Park Meadows Drive(60 feet wide) as shown in Official Record Book 1105 page 1017 of the Public Records of Lee County; thence S 89° 16' 19" W along said northerly right of way line for 100 feet to an intersection with the easterly right of way line of Summerlin Road(County Road 869 100 feet wide); thence N 01° 13' 25" W along said east right of way line for 57.76 feet to the beginning of a curve concave to the east having a radius of 34,327.468 feet; thence northerly along said curve and said east right of way line through a central angle of 00° 19' 16" for 192.38 feet; thence N 89° 16' 26" E along a non-radial line to said curve for 99.45 feet to the point or place of beginning.

#### Less:

Those 20 condominium buildings contained on a certain unrecorded plat known as "The Village at Whiskey Creek" Official Record Book 1849, Page 4452, Public Records of Lee County, Florida.

This description is for the common elements of the Village of Whiskey Creek Condominium an unrecorded plat.