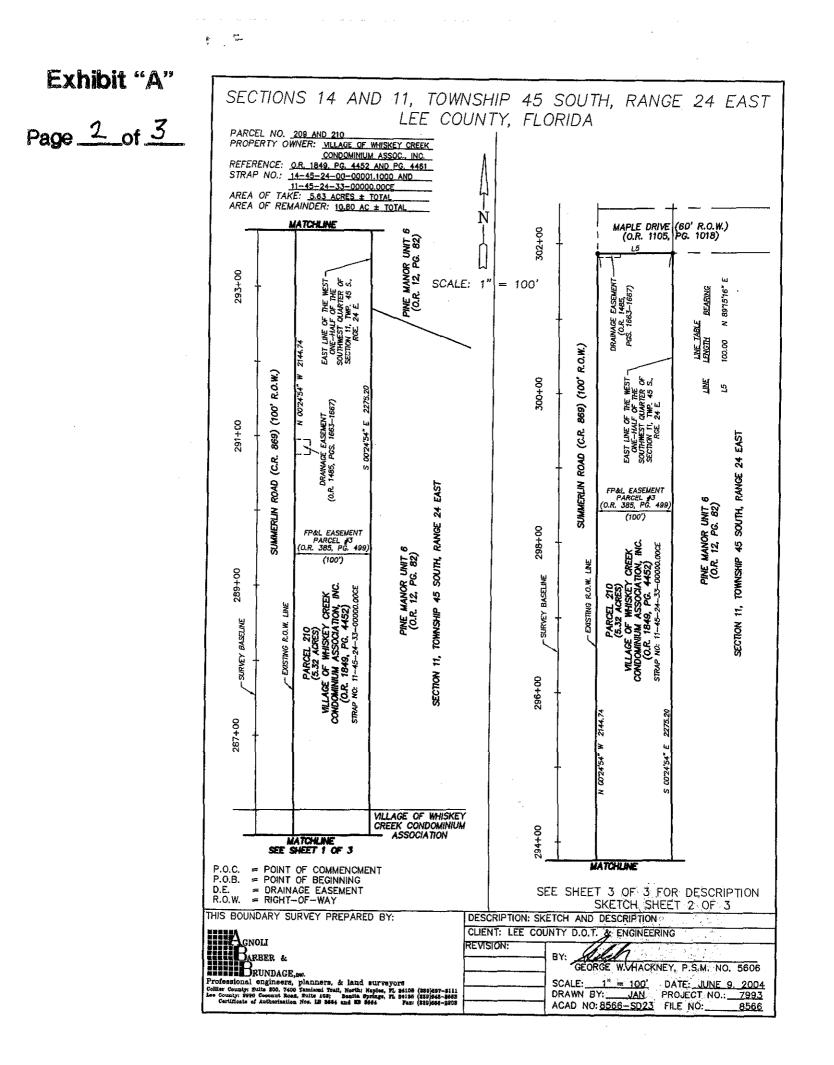

#### SCHEDULE X

Parcel 1

All of Block 31, Pine Manor Subdivision, Unit No. 6, as recorded in Plat Book 12, at Page 82 of the Public Records of Lee County, Florida, less, all that part of said undivided Block 31, lying northerly of the westerly prolongation of the line common to Lots 66 and 67 of Block 26 of said Unit No. 6, as recorded in Official Record Book 66 at Page 566 of the Public Records of Lee County, Florida.

Parcel 2

A tract or parcel of land situated in the State of Florida, County of Lee, lying in the west one half (W ½) of the southwest one quarter (SW ½) of Section 11, Township 45 South, Range 24 East, described as follows:

Starting at the northeast corner of said fraction of a section; thence S 00°24'54" E along the east line of said fraction of a section for 82.83 feet to the northwest corner of Unit No. 6, Pine Manor; thence continue S 00°24'54" E along said fractional line and the west line of said Unit No. 6 for 182.10 feet to an intersection with the south right of way line of the westerly prolongation of Maple Drive (60.00 feet wide) as shown in Official Records Book 1105 at pages 1018 and 1019 of the Public Records of said Lee County and the point of beginning; thence continue S 00°24'54" E along said fraction line and said west line of Unit No. 6 for 2336.84 feet to an intersection with the north line of former I.D.D. Canal H-11; thence S 89°16'26" W along said north line for 99.46 feet to an intersection with a curve concave to the east having a radius of 34,327.468 feet and to which a radial line bears S 89°15'52" W; thence northerly along said curve and the east right of way line of Summerlin Road (County Road #869 – 100.00 feet wide) through a central angle of 00°19'14" for 192.06 feet; thence N 00°24'54" W along said east right of way line for 2144.74 feet to an intersection with said south right of way line of Maple Drive; thence N 89°15'16" E along said south line for 100.00 feet to the point of beginning. Said parcel contains 5.36 acres more or less.

Said parcel subject to all easements, rights of way and restrictions of record. Bearings based on the east line of west one half (W  $\frac{1}{2}$ ) of the southwest one quarter (SW  $\frac{1}{4}$ ) as bearing S 00°24'54" E.