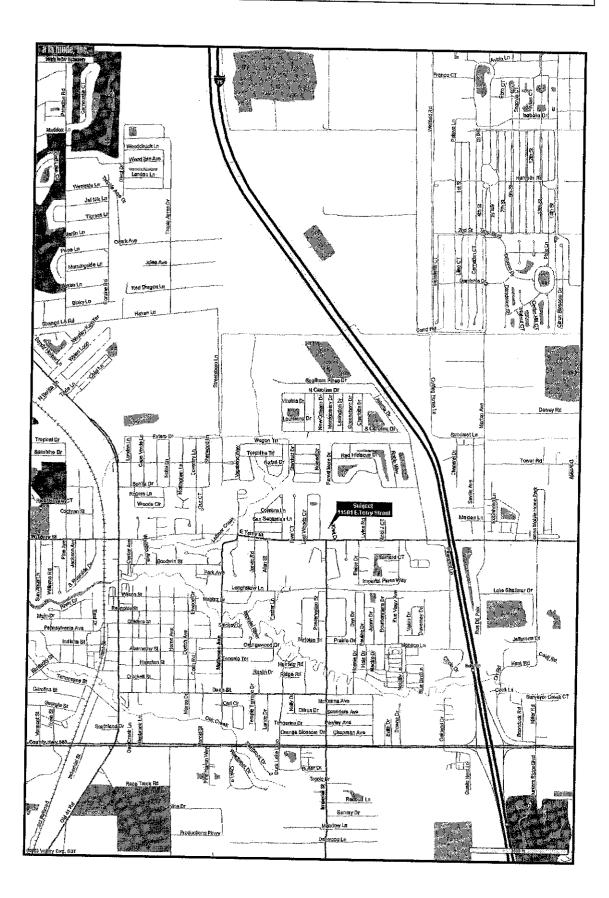

#### WITNESSETH:

1. AGREEMENT TO PURCHASE AND TO SELL: SELLER agrees to sell and BUYER agrees to purchase, subject to the terms and conditions set forth below, a parcel of land consisting of .24 acres more or less, and located at 11501 East Terry Street, Bonita Springs, Florida 34135 and more particularly described as The North 70 feet of the South 317 feet of the West half (W 1/2) of the West half (W 1/2) of the Southwest quarter (SW 1/4) of the Southwest quarter (SW 1/4) of the Southeast quarter (SE 1/4) of Section 25, Township 47 South, Range 25 East, hereinafter called "the Property." This property will be acquired for the Three Oaks Parkway South Extension Project No. 4043, hereinafter called "the Project."