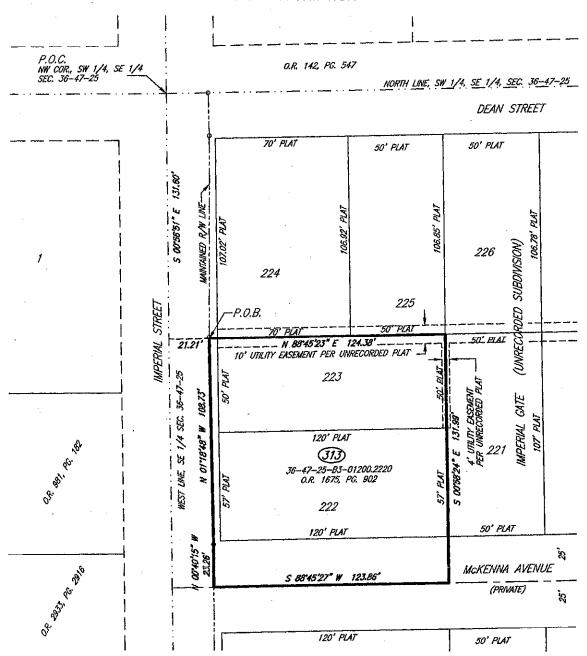

## James R. Coleman & Associates, Inc.

Land Surveying Consultants

1459 Cornell Place Fort Myers, Florida 33919 Phone (239) 433-2070

Exhibit "A"

LEGAL DESCRIPTION
Parcel 313

A parcel of land in Section 36, Township 47 South, Range 25 East, Bonita Springs, Lee County, Florida, more particularly described as follows:

Commence at the northwest corner of the southwest quarter of the southeast quarter of Section 36, Township 47 South, Range 25 East, thence S 00°56′51" E along the west line of the southeast quarter of said Section 36 for 131.60 feet; thence N 88°45′23" E for 21.21 feet to an intersection with the maintained right of way line of Imperial Street, and the point of beginning of the herein described parcel of land; thence continue N88°45′23" E for 124.38 feet; thence S 00°58′24" E for 131.99 feet; thence S 88°45′27" W for 123.86 feet to an intersection with the aforementioned maintained right of way line; thence along said maintained right of way line for the following described two (2) courses, (1) N 00°40′15" W for 23.26 feet; (2) thence N 01°18′48" W for 108.73 feet to the point of beginning.

SKETCH TO ACCOMPANY LEGAL DESCRIPTION

#### SURVEYORS NOTES

- 1, THE ATTACHED SKETCH IS INTENDED TO BE A GRAPHIC REPRESENTATION OF THE LANDS DESCRIBED HEREWITH AND IS NOT TO BE CONSIDERED A SURVEY.
- 2. THE BEARINGS SHOWN HEREON ARE BASED ON THE FLORIDA STATE PLANE COORDINATE SYSTEM, WEST ZONE (NAD 83 ADJUSTMENT).
- J. REPRODUCTIONS OF THE ATTACHED SKETCH ARE NOT VALID UNLESS SEALED WITH AN EMBOSSED SURVEYORS SEAL