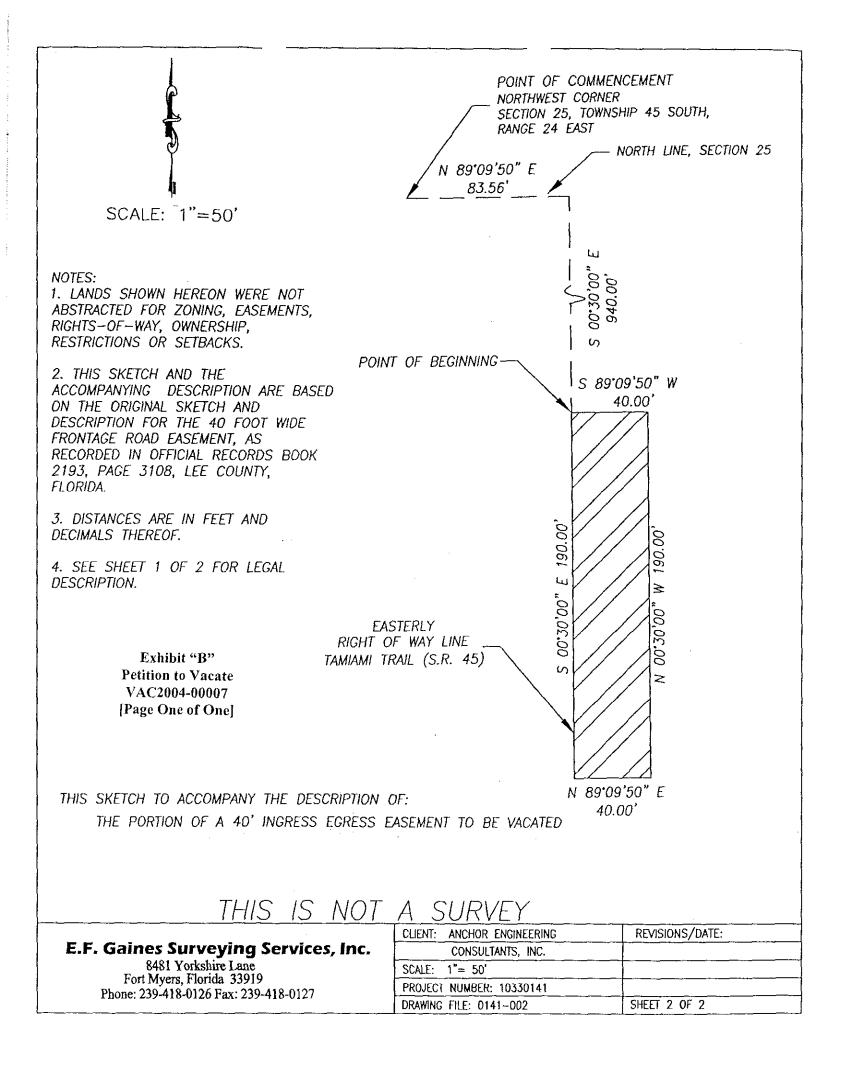

NOW therefore be it resolved by the Board of County Commissioners as follows:

- 1. Petition to Vacate No. <u>VAC2004-00007</u> is hereby granted.
  - 2. The public's interest in the easement, plat or portion of a plat legally described in Exhibit "A" and graphically depicted in the sketch attached as Exhibit "B" is hereby vacated.
  - 3. This Resolution will become effective upon recording of a fully executed copy in the public records of Lee County, Florida.

## E.F. Gaines Surveying Services, Inc.

Legal Description For the Vacation of part of the Ingress-Egress Easement Recorded in Official Record Book 2193, Page 3108, Located in Section 25, Township 45 South, Range 24 East Lee County, Florida

A parcel of land lying in the Northwest Quarter of Section 25, Township 45 South, Range 24 East, Lee County, Florida being more particularly described as follows:

**Commencing** at the Northwest corner of Section 25, Township 45 South, Range 24 East, Lee County, Florida,

Thence, N 89°-09'-50" E, 83.56 feet along the north line of the Northwest Quarter of said Section 25, to the easterly right of way of Tamiami Trail (State Road No. 45)

Thence, S 00°-30'-00" E, 940.00 feet along the easterly right of way of Tamiami Trail (State Road No. 45) to the **Point of Beginning**;

Thence, continue S 00°-30'-00" E, 190.00 feet along the easterly right of way of Tamiami Trail (State Road No. 45);

Thence, leaving said easterly right of way, N 89°-09'-50" E, 40.00 feet, parallel with the north line of said Section 25;

Thence, N 00°-30'-00" W, 190.00 feet, parallel with said easterly right of way;

Thence, S 89°-09'-50" W, 40.00 feet, parallel with the north line of said Section 25, to the **Point of Beginning**.

Containing 7600 square feet, more or less.

E.F. Gaines Surveying Services, Inc.

Subject to easements and restrictions of record.

Bearings are based on the easterly right of way line of Tamiami Trail (State Road No. 45), being S 00°-30'-00" E, per the legal description found in Official Records Book 2193, page 3108, Lee County, Florida.