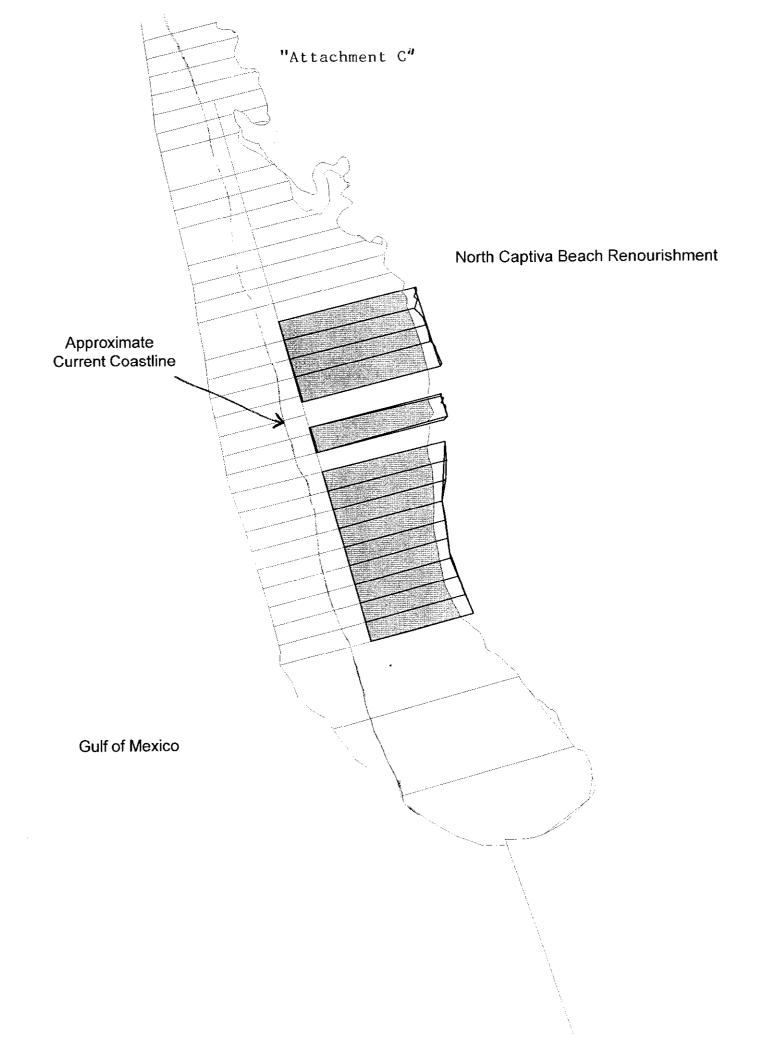

# SECTION 1. CREATION OF "NORTH CAPTIVA BEACH RENOURISHMENT MUNICIPAL SERVICE BENEFIT UNIT".

There is hereby created and established the North Captiva Beach Renourishment Municipal Services Benefit Unit (Unit) under the authority of Section 125.01, Florida Statutes, and pursuant to the provisions of the Ordinance. The Unit shall consist of all real property in the unincorporated area of Lee County, Florida outlined on Exhibit C attached hereto.

#### Page 2

The area to be encompassed by the proposed Unit shall consist of real property located in Section 15, Township 45, Range 21 in North Captiva, as depicted in the attached map.

The estimated cost of the Project for Beach Re-nourishment is \$2,812,583. The addition of structures may increase the Project cost. The Project shall be paid as a special assessment on the properties within the Unit that are specially benefited by the Project. The proposed method of assessment for purposes of paying the costs of the project is on an Equivalent Assessment Unit (EAU) basis to be billed as a non-ad valorem special assessment. Payments will be billed as a non-ad valorem special assessment on your annual tax bill, beginning November 2005. Failure to pay the special assessment may cause a tax certificate to be issued against the property, which may result in the loss of title. The assessment for one (1) EAU is estimated to be \$225,583.

The area to be encompassed by the unit is shown in the map below. The nature of the project consists of beach renourishment and structures in North Captiva and the current estimated cost of the project is \$2,812,583. The proposed method of assessment will be on an Equivalent Assessment Unit (EAU) basis.