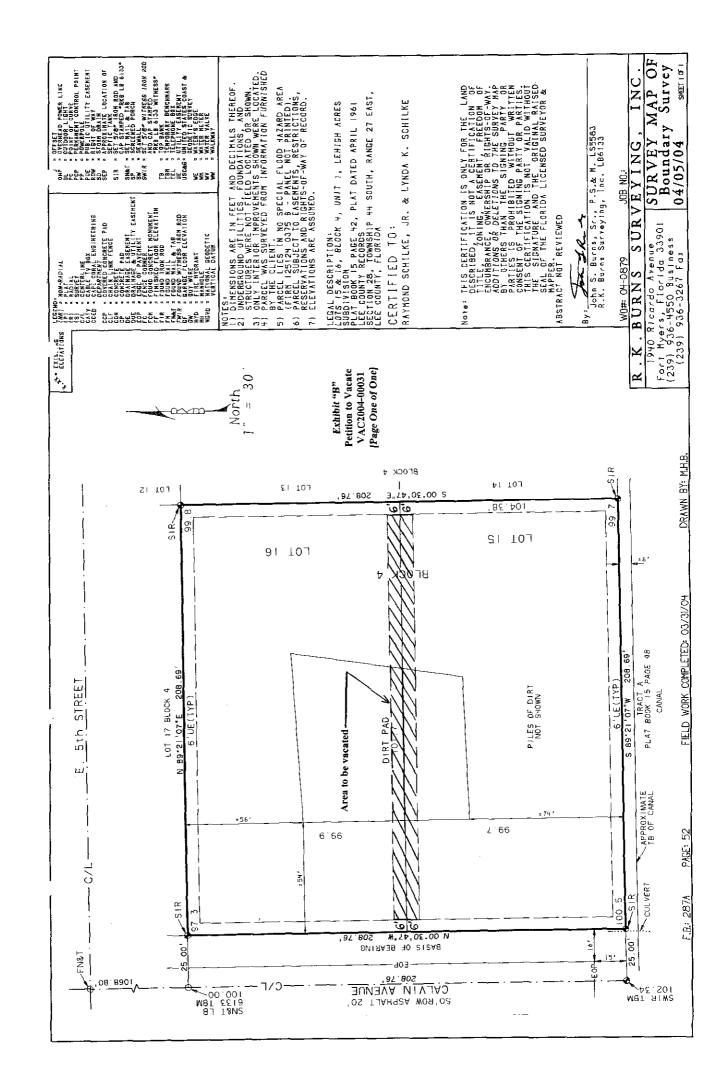

#### 7. BACKGROUND:

The Board of County Commissioners has adopted a Resolution to set a Public Hearing for 5:00 PM on 14<sup>th</sup> day of September 2004.

**LOCATION:** The site is located at **400 and 402 Calvin Ave., Lehigh Acres, Florida 33936** and its strap numbers are 28-44-27-01-00004.0150 and 28-44-27-01-00004.0160. Petition No. VAC2004-00031 proposes to vacate a 12-foot wide Public Utility Easement centered on the common lot line between Lots 15 and 16; all in Block 4, Unit 1, Section 28, Township 44 South, Range 27 East, a subdivision of Lehigh Acres, as recorded in Plat Book 15 at Page 42 of the Public Records of Lee County, Florida; LESS and EXCEPT the easterly six feet and westerly six feet of each easement.

## Legal Description of the Public Utility Easements to be Vacated

The twelve-foot (12') wide Public Utility Easement centered on the common lot line between Lots 15 and 16; all in Block 4, Unit 1, Section 28, Township 44 South, Range 27 East, a subdivision of Lehigh Acres, as recorded in Plat Book 15 at Page 42 of the Public Records of Lee County, Florida;

**LESS and EXCEPT** the easterly six feet and westerly six feet of each easement.