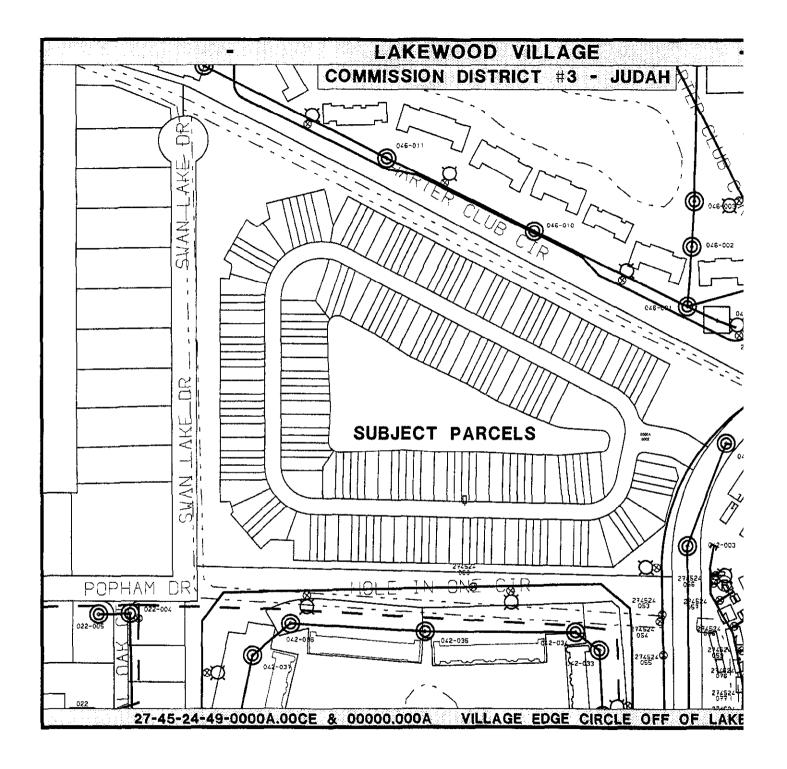

| Lakewood Village (Name of Development/Project)                                                                                     | water distribution and sanitary sewer systems (Facilities Constructed)                                        |
|------------------------------------------------------------------------------------------------------------------------------------|---------------------------------------------------------------------------------------------------------------|
| Village Edge Circle off of Lakewood Blvd. (Location)                                                                               | 27-45-24-49-0000A.00CE<br>(Strap # or Section, Township & Range)                                              |
| Dated on: August 26, 2004  By:  (Signature of Authorized Representative)                                                           | Guymann Construction (Name of Firm or Corporation)                                                            |
| By: Fred Russell, P.E.  (Print Name of Authorized Representative)                                                                  | 5686 Youngquist Road                                                                                          |
| Title: Vice President                                                                                                              | (Address of Firm or Corporation)  Ft. Myers, FL 33912- (City, State & Zip Of Firm Or Corporation)             |
| Phone #: (239)481-6545 Ext.N/A                                                                                                     | Fax#: (239)481-9255                                                                                           |
| STATE OF                                                                                                                           |                                                                                                               |
| The foregoing instrument was signed and acknowledged be <u>Fred Russell</u> who has produced the following as identification oath. | efore me this <u>26 th</u> day of August, 20 <u>04</u> by ation - <u>drivers license</u> and who did not take |
| Linda S. White  Commission #DD149792  Expires: Sep 12, 2006  Bonded Thru  Atlantic Bonding Co., Inc.                               | da S. White ic Signature)                                                                                     |

# **CERTIFICATION OF CONTRIBUTORY ASSETS**

| PROJECT NAME:           | Lakewood Village                          |
|-------------------------|-------------------------------------------|
| OTD AD MILLIONED.       | 27.45.24.40.00004.0000                    |
| STRAP NUMBER:           | 27-45-24-49-0000A.00CE                    |
| LOCATION:               | Village Edge Circle off of Lakewood Blvd. |
| OWNER'S NAME: (as shown | on Deed) Pulte Home Corporation           |
| OWNER'S ADDRESS.        | 0149 D D D. L. S                          |
| OWNER'S ADDRESS:        | 9148 Bonita Beach Rd., Suite 102          |
| OWNER'S ADDRESS:        | Bonita Springs,FL 34135-                  |