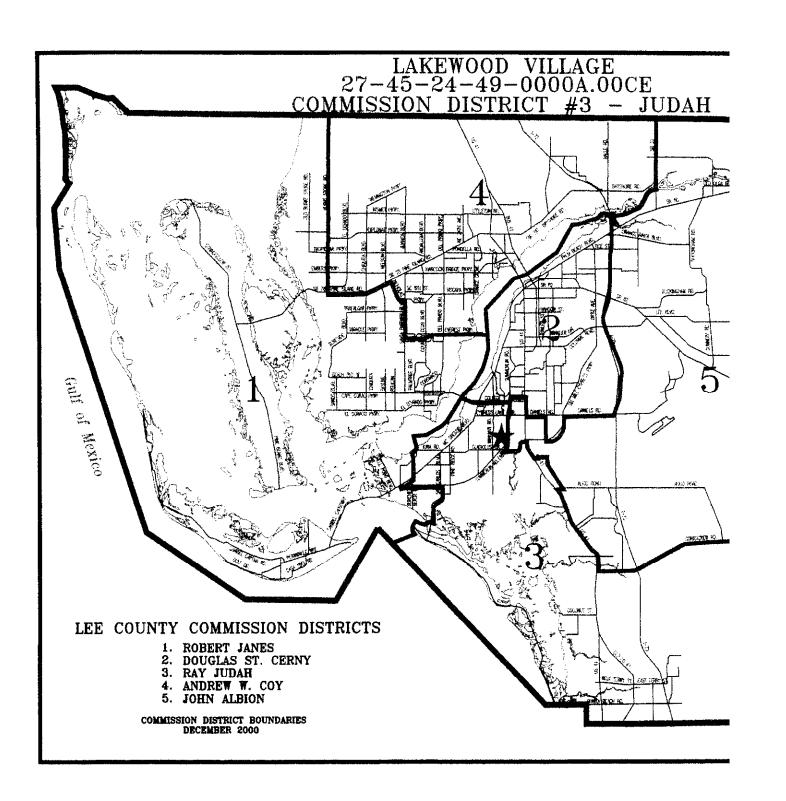

| Lakewood Village (Name of Development/Project)                                                                                     | water distribution and sanitary sewer systems (Facilities Constructed)                                        |
|------------------------------------------------------------------------------------------------------------------------------------|---------------------------------------------------------------------------------------------------------------|
| Village Edge Circle off of Lakewood Blvd. (Location)                                                                               | 27-45-24-49-0000A.00CE<br>(Strap # or Section, Township & Range)                                              |
| Dated on: August 26, 2004  By:  (Signature of Authorized Representative)                                                           | Guymann Construction (Name of Firm or Corporation)                                                            |
| By: Fred Russell, P.E.  (Print Name of Authorized Representative)                                                                  | 5686 Youngquist Road                                                                                          |
| Title: Vice President                                                                                                              | (Address of Firm or Corporation)  Ft. Myers, FL 33912- (City, State & Zip Of Firm Or Corporation)             |
| Phone #: (239)481-6545 Ext.N/A                                                                                                     | Fax#: (239)481-9255                                                                                           |
| STATE OF                                                                                                                           |                                                                                                               |
| The foregoing instrument was signed and acknowledged be <u>Fred Russell</u> who has produced the following as identification oath. | efore me this <u>26 th</u> day of August, 20 <u>04</u> by ation - <u>drivers license</u> and who did not take |
| Linda S. White  Commission #DD149792  Expires: Sep 12, 2006  Bonded Thru  Atlantic Bonding Co., Inc.                               | da S. White ic Signature)                                                                                     |

# **CERTIFICATION OF CONTRIBUTORY ASSETS**

| PROJECT NAME:           | Lakewood Village                          |
|-------------------------|-------------------------------------------|
| OTD AD MILLIONED.       | 27.45.24.40.00004.0000                    |
| STRAP NUMBER:           | 27-45-24-49-0000A.00CE                    |
| LOCATION:               | Village Edge Circle off of Lakewood Blvd. |
| OWNER'S NAME: (as shown | on Deed) Pulte Home Corporation           |
| OWNER'S ADDRESS.        | 0149 D D D. L. S                          |
| OWNER'S ADDRESS:        | 9148 Bonita Beach Rd., Suite 102          |
| OWNER'S ADDRESS:        | Bonita Springs,FL 34135-                  |