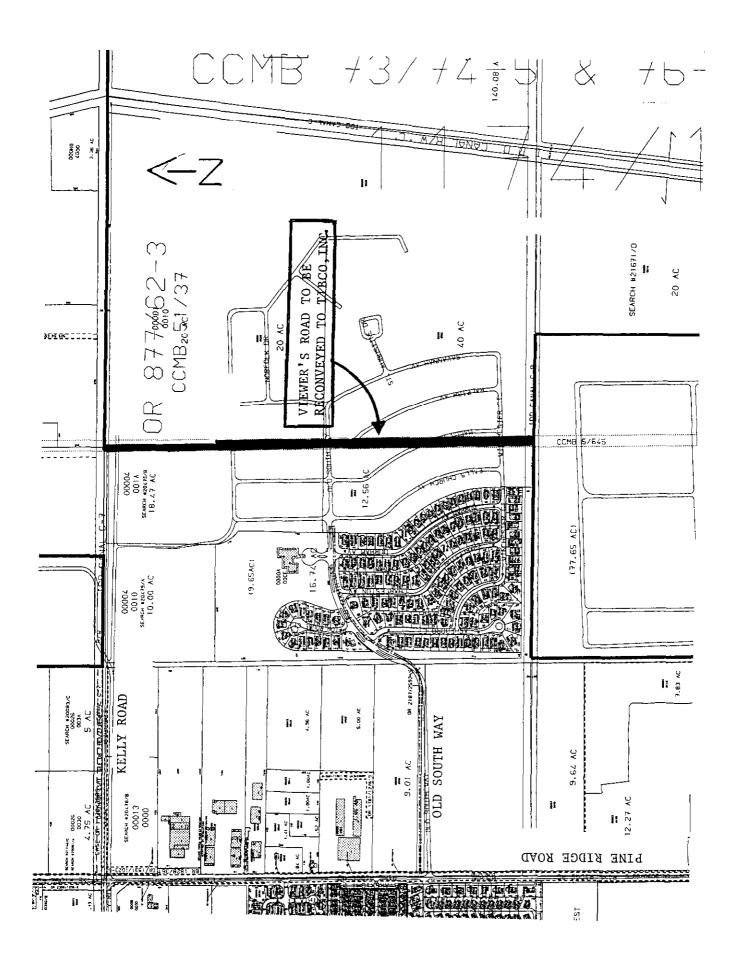

WHY ACTION IS NECESSARY: Board approval is necessary to reconvey the County's rights in an unbuilt portion of a Viewer's Road in accordance with §255.22, F.S.

WHAT ACTION ACCOMPLISHES: Releases to the requesting property owner any right, title or interest held by the County in an unbuilt portion of the Viewer's Road at this location.

**WITNESSETH**: County, for and in consideration of the sum of Ten (\$10.00) Dollars to it in hand paid by the Grantee, receipt whereof is hereby acknowledged, has granted, bargained and sold to the Grantee and its assigns forever, a portion of the County's interest established in a Viewer's Road, so-called, in Lee County, Florida, as described in County Commission Minutes Book 5, Page 645, being more particularly described as follows:

This grant conveys only the interest of the County and its Board of County Commissioners in the portion of the Viewer's Road, so-called, as may have been created in County Commission Minutes Book 5, Page 645 and described in attached Exhibit "A," but not releasing or conveying any other right, title or real property interest held by Lee County in any other easement, road or Iona Drainage Ditch (I.D.D.) canal. The County and its Board of County Commissioners do not warrant the title or represent any state of facts concerning the title of the conveyance herein.