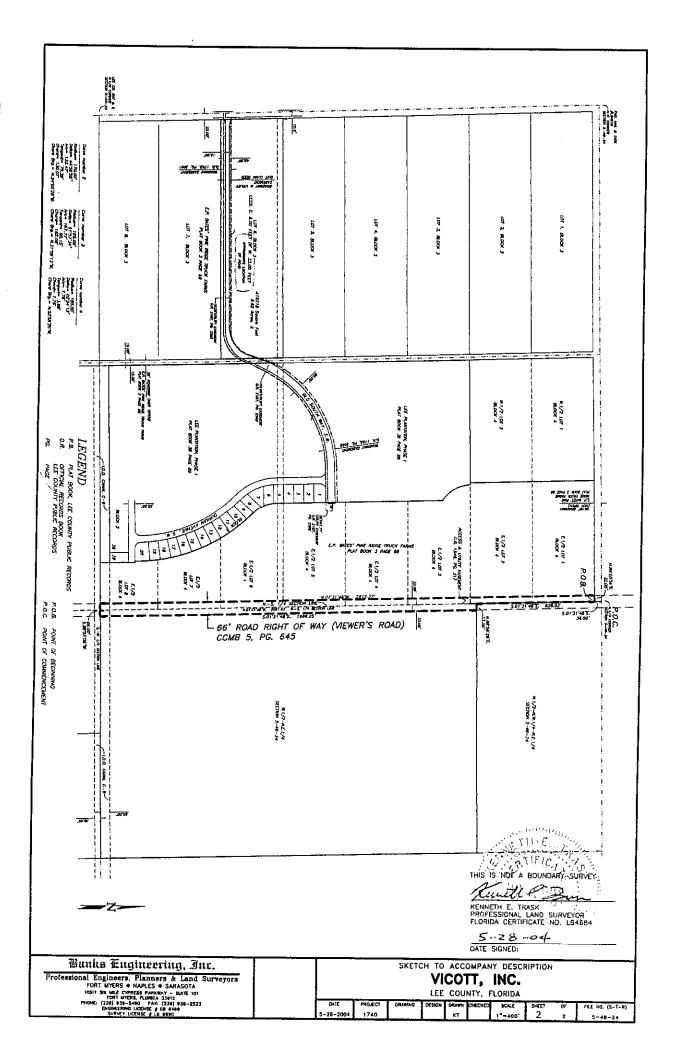

### Banks Engineering, Inc.

Professional Engineers, Planners & Land Surveyors

DESCRIPTION OF A PARCEL LYING IN SECTION 5, T-46-S, R-24-E, LEE COUNTY, FLORIDA.

(66' WIDE ROADWAY)

A TRACT OR PARCEL OF LAND SITUATED IN THE STATE OF FLORIDA, COUNTY OF LEE, LYING IN SECTION 5, TOWNSHIP 46 SOUTH, RANGE 24 EAST, BEING A PART OF THE 66.00 FOOT WIDE ROADWAY AS DESCRIBED IN COUNTY COMMISSIONERS MINUTES BOOK 5, PAGE 645, LEE COUNTY PUBLIC RECORDS, RUNNING ALONG THE NORTH-SOUTH QUARTER SECTION LINE OF SAID SECTION 5 AND BEING FURTHER BOUNDED AND DESCRIBED AS FOLLOWS:

COMMENCING AT THE NORTH QUARTER CORNER OF SAID SECTION 5; THENCE S.01°31'48"E., ALONG SAID NORTH-SOUTH QUARTER SECTION LINE OF SECTION 5, FOR 36.00 FEET TO THE SOUTH LINE OF A 36.00 FOOT WIDE ROADWAY AS SHOWN ON THE RECORD PLAT OF E.P. BATES' PINE RIDGE TRUCK FARMS SUBDIVISION, PLAT BOOK 3 PAGE 68, SAID PUBLIC RECORDS AND THE POINT OF BEGINNING; THENCE CONTINUE S.01°31'48"E., ALONG SAID QUARTER SECTION LINE, FOR 626.03 FEET; THENCE N.88°56'26"E., ALONG THE SOUTH LINE OF THE NORTH HALF OF THE NORTHWEST QUARTER OF THE NORTHEAST QUARTER OF SECTION 5, FOR 33.00 FEET; THENCE S.01°31'48"E., PARALLEL WITH AND 33.00 FEET EASTERLY OF (AS MEASURED ON A PERPENDICULAR) SAID NORTH-SOUTH QUARTER SECTION LINE OF SAID SECTION 5, FOR 66.00 FEET; THENCE N.01°31'48"W., PARALLEL WITH AND 33.00 FEET WESTERLY OF (AS MEASURED ON A PERPENDICULAR) SAID NORTH-SOUTH QUARTER SECTION LINE OF SAID SECTION 5, FOR 66.00 FEET; THENCE N.01°31'48"W., PARALLEL WITH AND 33.00 FEET WESTERLY OF (AS MEASURED ON A PERPENDICULAR) SAID NORTH-SOUTH QUARTER SECTION LINE OF SECTION 5, FOR 2612.37 FEET; THENCE N.89°03'04"E., ALONG SAID SOUTH LINE OF A 36.00 FOOT WIDE ROADWAY, FOR 33.00 FEET TO THE POINT OF BEGINNING.

BEARINGS ARE BASED ON THE WEST LINE OF SECTION 5 AS BEARING N.01°38'54"W.

BANKS ENGINEERING, INC. LICENSED BUSINESS NO. LB7136

MAY 26, 2004

RENNETH E. TRASK PROFESSIONAL LAND SURVEYOR FLORIDA LICENSE NO LS4684