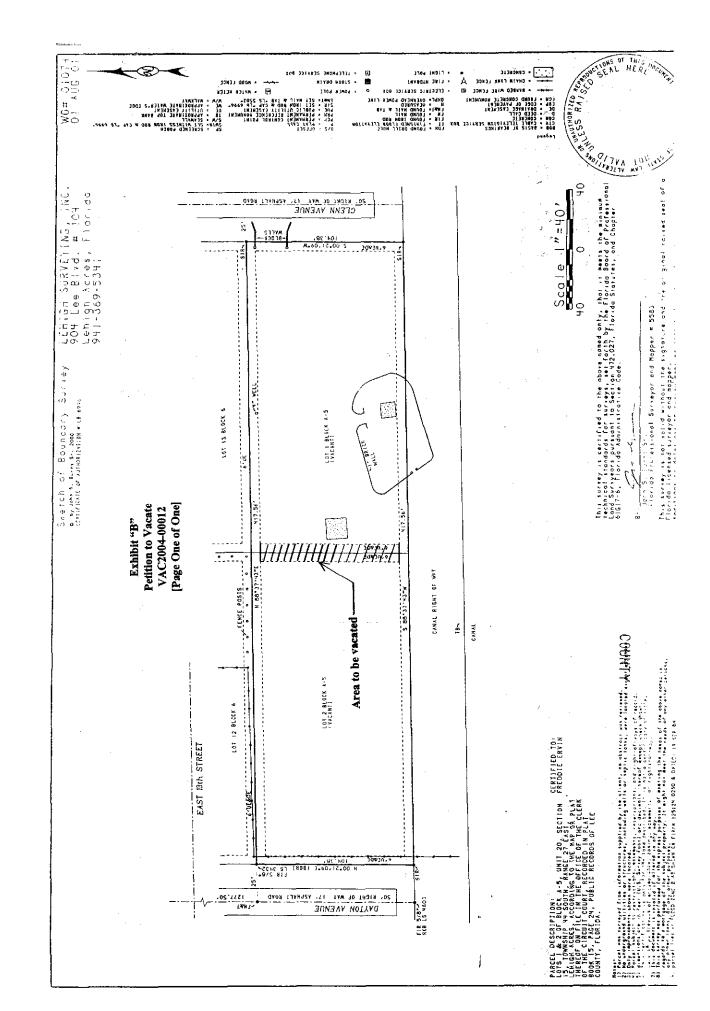

#### Legal Description of the Drainage and Public Utility Easements to be Vacated

The twelve-foot (12') wide Drainage and Public Utility Easement centered on the common lot line between Lots 1 and 2; all in Block A5, Section 15, Township 44 South, Range 27 East, Twelve Street Park, a subdivision of Lehigh Acres, as recorded in Plat Book 15 at Page 24 of the Public Records of Lee County, Florida;

LESS and EXCEPT the easterly six feet and westerly six feet of each easement.

Diana M. Parket County Hearing Examiner Re: VAC2004-00012 - Petition to Vacate a 12-foot Drainage and Public Utility Easement centered on the common lot line between Lots 1 and 2; all in Block A5, Section 15, Township 44 South, Range 27 East, Twelve Street Park, a subdivision of Lehigh Acres, as recorded in Plat Book 15 at Page 24 of the Public Records of Lee County, Florida; LESS and EXCEPT the easterly six feet and westerly six feet of each easement.

Area to be vacated