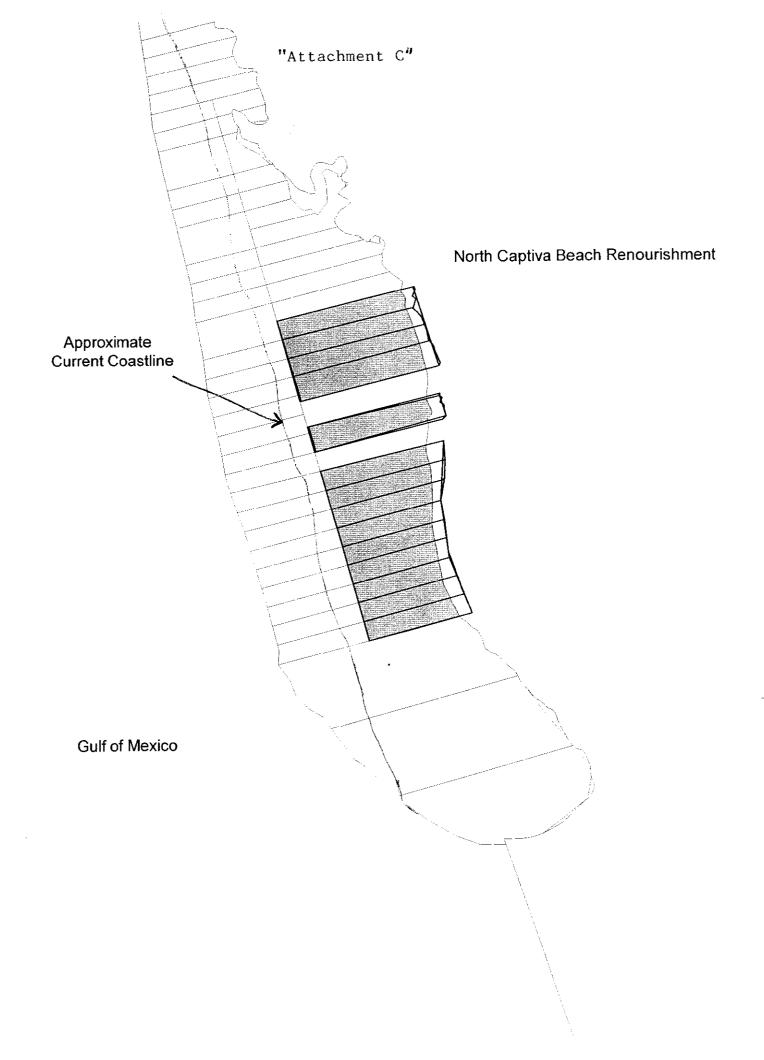

# SECTION 1. CREATION OF "NORTH CAPTIVA BEACH RENOURISHMENT MUNICIPAL SERVICE BENEFIT UNIT".

There is hereby created and established the North Captiva Beach Renourishment Municipal Services Benefit Unit (Unit) under the authority of Section 125.01, Florida Statutes, and pursuant to the provisions of the Ordinance. The Unit shall consist of all real property in the unincorporated area of Lee County, Florida outlined on Exhibit C attached hereto.

#### Page 2

The area to be encompassed by the proposed Unit shall consist of real property located in Section 15, Township 45, Range 21 in North Captiva, as depicted in the attached map.

The estimated cost of the Project for Beach Re-nourishment is \$2,812,583. The addition of structures may increase the Project cost. The Project shall be paid as a special assessment on the properties within the Unit that are specially benefited by the Project. The proposed method of assessment for purposes of paying the costs of the project is on an Equivalent Assessment Unit (EAU) basis to be billed as a non-ad valorem special assessment. Payments will be billed as a non-ad valorem special assessment on your annual tax bill, beginning November 2005. Failure to pay the special assessment may cause a tax certificate to be issued against the property, which may result in the loss of title. The assessment for one (1) EAU is estimated to be \$225,583.

The area to be encompassed by the unit is shown in the map below. The nature of the project consists of beach renourishment and structures in North Captiva and the current estimated cost of the project is \$2,812,583. The proposed method of assessment will be on an Equivalent Assessment Unit (EAU) basis.