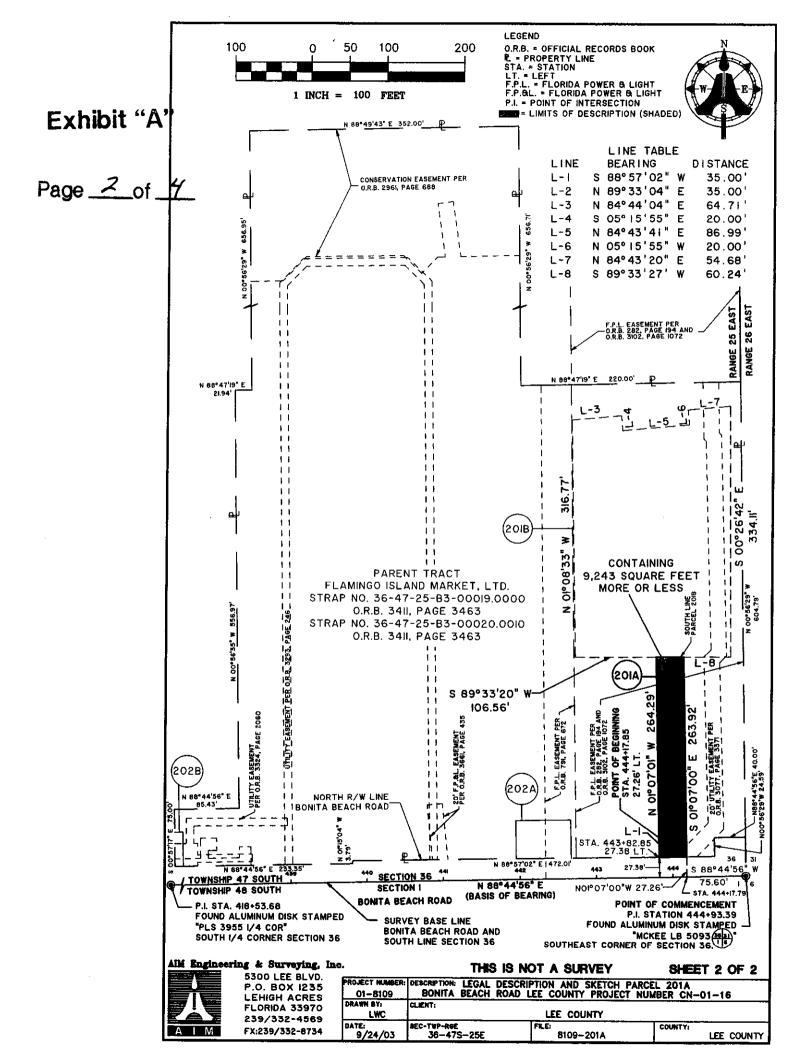

# Exhibit "A"

Page \_/\_\_of \_4

PARCEL 201A

A parcel of land lying in Section 36, Township 47 South, Range 25 East, Lee County, Florida, being more particularly described as follows:

COMMENCE at the Southeast corner of Section 36, said point being Station 444+93.39 on the Survey Base Line of Bonita Beach Road, Lee County Project Number CN-OI-I6; Thence S 88° 44'56" W, 75.60 feet along said Survey Base Line and south line of said Section 36 to station 444+17.79; Thence departing said Survey Base Line, N 01° 07'00" W, 27.26 feet to a point on the north right of way line of Bonita Beach Road said point also being 27.26 feet left of station 444+17.85 and the POINT OF BEGINNING; Thence S 88° 57'02" W, along said north right of way line, 35.00 feet to a point being 27.38 feet left of station 443+82.85; Thence departing said north right of way line, N 01° 07'01" W, 264.29 feet to the south line of Parcel 201B; Thence N 89° 33'04" E, along said south line, 35.00 feet; Thence S 01°07'00" E, 263.92 feet to the north right of way line of Bonita Beach Road and the POINT OF BEGINNING.

Sold lands containing 9,243 Square Feet, more or less.

NOTE:

BEARINGS SHOWN HEREON ARE BASED UPON THE SURVEY BASE LINE OF BONITA BEACH ROAD, HAVING A BEARING OF N 88°44'56" E. FROM P.I. STATION 4IB+53.68 BEING A FOUND ALUMINUM DISK STAMPED "PLS 3955 I/4 COR" AT THE SOUTH I/4 CORNER OF SECTION 36 TO P.I. STATION 444+93.39 BEING A FOUND ALUMINUM DISK STAMPED "MCKEE LB 5093 (1)" AT THE SOUTHEAST CORNER OF SECTION 36.