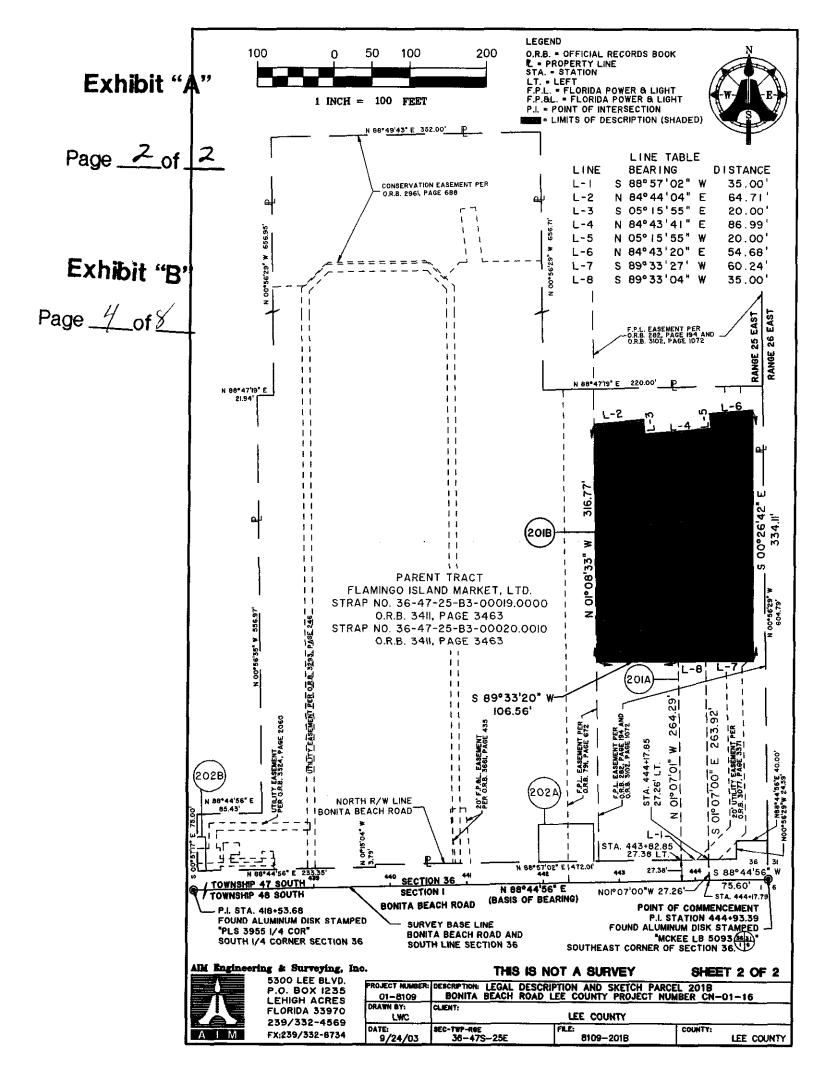

Parcel:201 A & BProject:Bonita Beach Road Widening Project No. 4044STRAP No.:36-47-25-B3-00019.0000