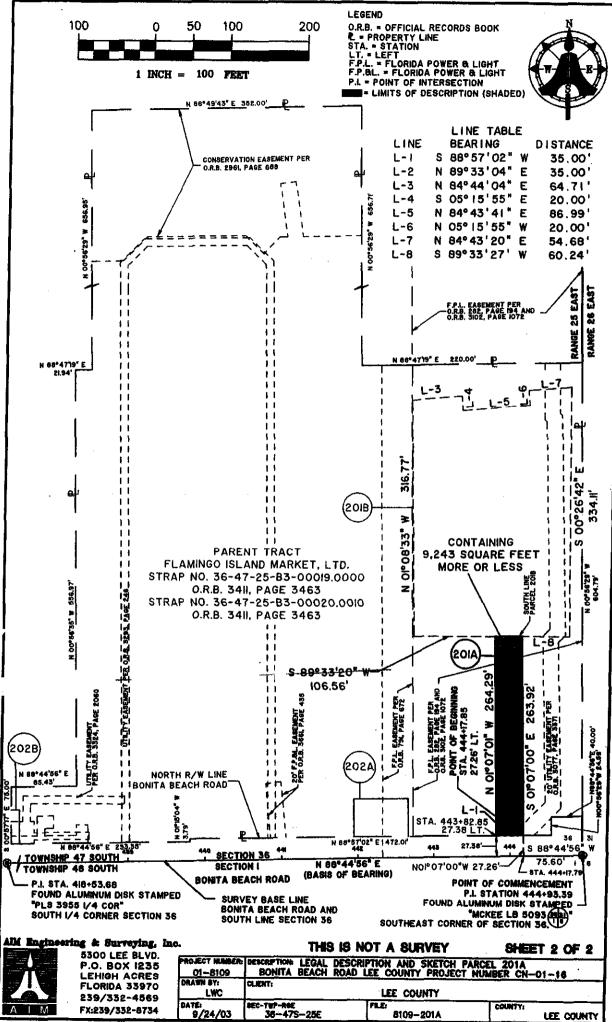

# Exhibit "A"

Page \_/\_\_of \_4

PARCEL 201A

A parcel of land lying in Section 36, Township 47 South, Range 25 East, Lee County, Florida, being more particularly described as follows:

COMMENCE at the Southeast corner of Section 36, said point being Station 444+93.39 on the Survey Base Line of Bonita Beach Road, Lee County Project Number CN-OI-I6; Thence S 88° 44'56" W, 75.60 feet along said Survey Base Line and south line of said Section 36 to station 444+17.79; Thence departing said Survey Base Line, N 01° 07'00" W, 27.26 feet to a point on the north right of way line of Bonita Beach Road said point also being 27.26 feet left of station 444+17.85 and the POINT OF BEGINNING; Thence S 88° 57'02" W, along said north right of way line, 35.00 feet to a point being 27.38 feet left of station 443+82.85; Thence departing said north right of way line, N 01° 07'01" W, 264.29 feet to the south line of Parcel 201B; Thence N 89° 33'04" E, along said south line, 35.00 feet; Thence S 01°07'00" E, 263.92 feet to the north right of way line of Bonita Beach Road and the POINT OF BEGINNING.

Sold lands containing 9,243 Square Feet, more or less.

NOTE:

BEARINGS SHOWN HEREON ARE BASED UPON THE SURVEY BASE LINE OF BONITA BEACH ROAD, HAVING A BEARING OF N 88°44'56" E. FROM P.I. STATION 4IB+53.68 BEING A FOUND ALUMINUM DISK STAMPED "PLS 3955 I/4 COR" AT THE SOUTH I/4 CORNER OF SECTION 36 TO P.I. STATION 444+93.39 BEING A FOUND ALUMINUM DISK STAMPED "MCKEE LB 5093 (1)" AT THE SOUTHEAST CORNER OF SECTION 36.