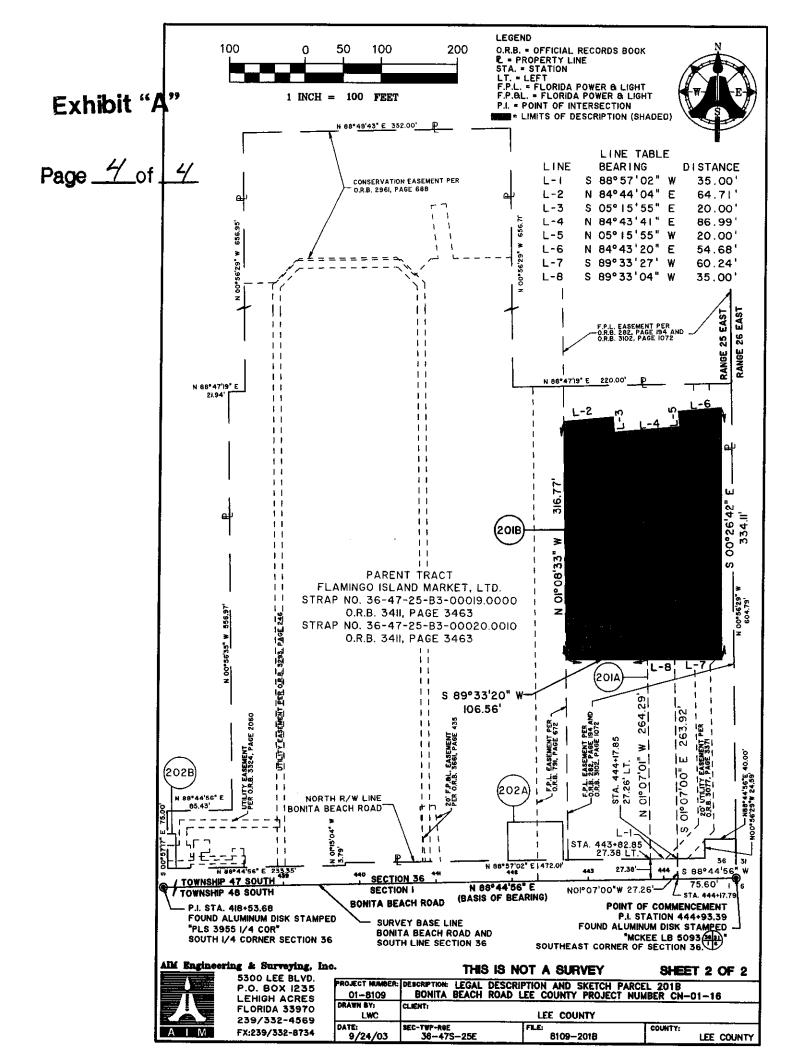

Parcel:201 A & BProject:Bonita Beach Road Widening Project No. 4044STRAP No.:36-47-25-B3-00019.0000