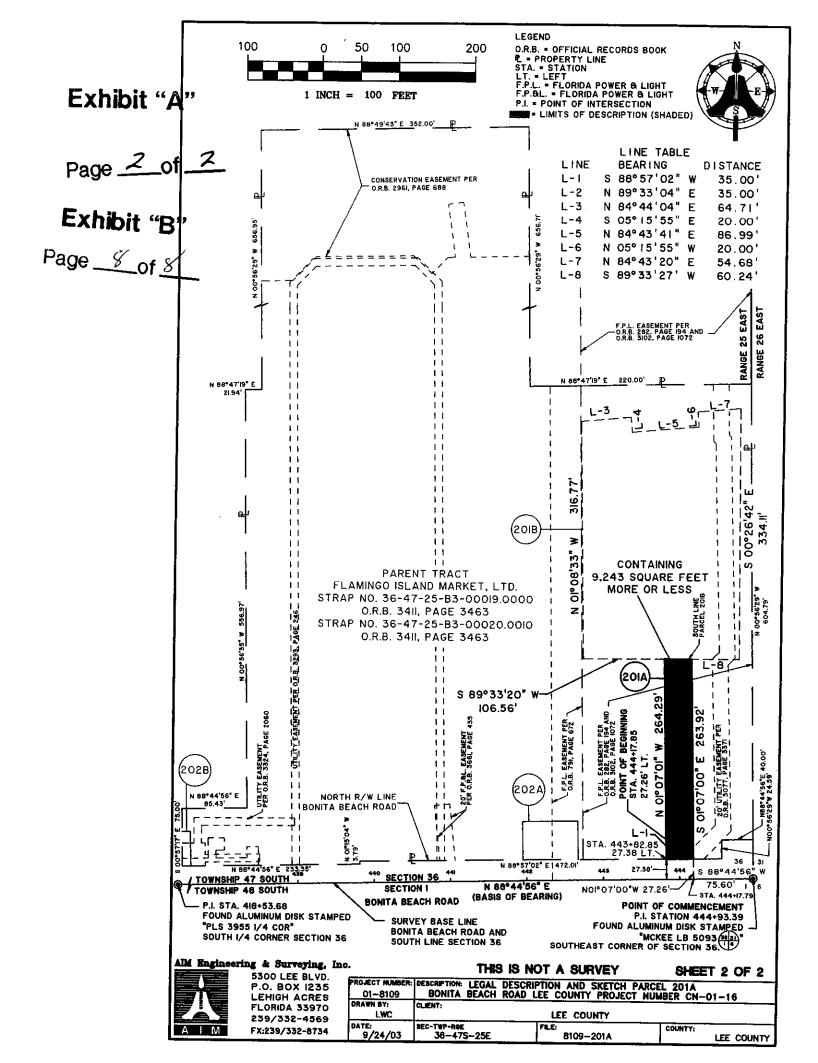

# Exhibit "A"

Page \_/\_\_of \_4

PARCEL 201A

A parcel of land lying in Section 36, Township 47 South, Range 25 East, Lee County, Florida, being more particularly described as follows:

COMMENCE at the Southeast corner of Section 36, said point being Station 444+93.39 on the Survey Base Line of Bonita Beach Road, Lee County Project Number CN-OI-I6; Thence S 88° 44'56" W, 75.60 feet along said Survey Base Line and south line of said Section 36 to station 444+17.79; Thence departing said Survey Base Line, N 01° 07'00" W, 27.26 feet to a point on the north right of way line of Bonita Beach Road said point also being 27.26 feet left of station 444+17.85 and the POINT OF BEGINNING; Thence S 88° 57'02" W, along said north right of way line, 35.00 feet to a point being 27.38 feet left of station 443+82.85; Thence departing said north right of way line, N 01° 07'01" W, 264.29 feet to the south line of Parcel 201B; Thence N 89° 33'04" E, along said south line, 35.00 feet; Thence S 01°07'00" E, 263.92 feet to the north right of way line of Bonita Beach Road and the POINT OF BEGINNING.

Sold lands containing 9,243 Square Feet, more or less.

NOTE:

BEARINGS SHOWN HEREON ARE BASED UPON THE SURVEY BASE LINE OF BONITA BEACH ROAD, HAVING A BEARING OF N 88°44'56" E. FROM P.I. STATION 4IB+53.68 BEING A FOUND ALUMINUM DISK STAMPED "PLS 3955 I/4 COR" AT THE SOUTH I/4 CORNER OF SECTION 36 TO P.I. STATION 444+93.39 BEING A FOUND ALUMINUM DISK STAMPED "MCKEE LB 5093 (1)" AT THE SOUTHEAST CORNER OF SECTION 36.