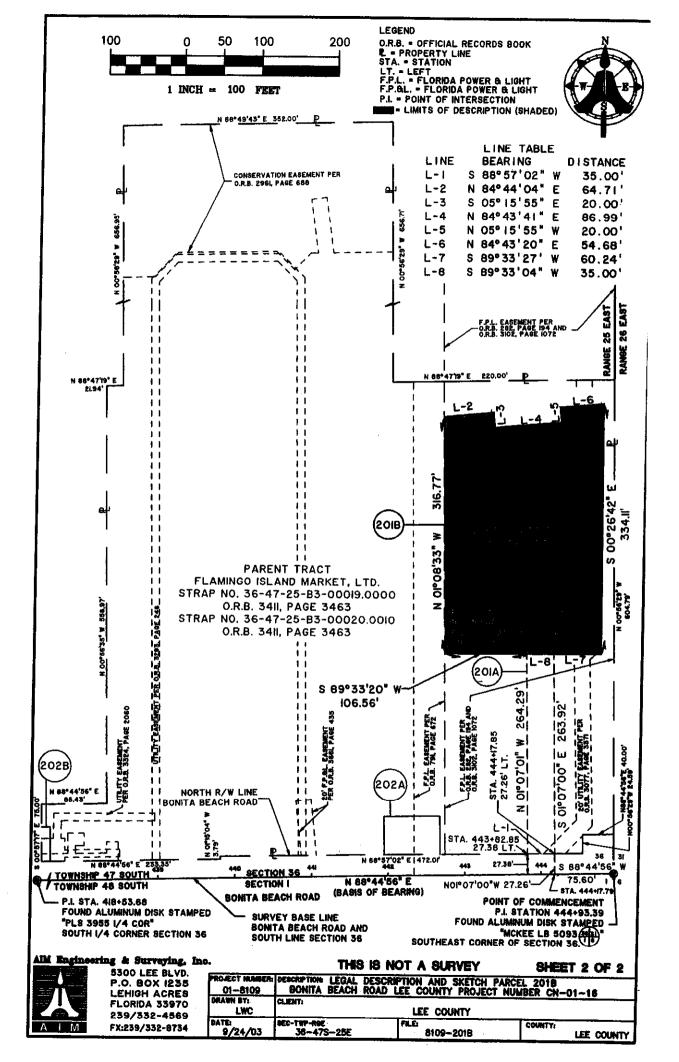

# Exhibit "A"

Page \_/\_\_of \_4

PARCEL 201A

A parcel of land lying in Section 36, Township 47 South, Range 25 East, Lee County, Florida, being more particularly described as follows:

COMMENCE at the Southeast corner of Section 36, said point being Station 444+93.39 on the Survey Base Line of Bonita Beach Road, Lee County Project Number CN-OI-I6; Thence S 88° 44'56" W, 75.60 feet along said Survey Base Line and south line of said Section 36 to station 444+17.79; Thence departing said Survey Base Line, N 01° 07'00" W, 27.26 feet to a point on the north right of way line of Bonita Beach Road said point also being 27.26 feet left of station 444+17.85 and the POINT OF BEGINNING; Thence S 88° 57'02" W, along said north right of way line, 35.00 feet to a point being 27.38 feet left of station 443+82.85; Thence departing said north right of way line, N 01° 07'01" W, 264.29 feet to the south line of Parcel 201B; Thence N 89° 33'04" E, along said south line, 35.00 feet; Thence S 01°07'00" E, 263.92 feet to the north right of way line of Bonita Beach Road and the POINT OF BEGINNING.

Sold lands containing 9,243 Square Feet, more or less.

NOTE:

BEARINGS SHOWN HEREON ARE BASED UPON THE SURVEY BASE LINE OF BONITA BEACH ROAD, HAVING A BEARING OF N 88°44'56" E. FROM P.I. STATION 4IB+53.68 BEING A FOUND ALUMINUM DISK STAMPED "PLS 3955 I/4 COR" AT THE SOUTH I/4 CORNER OF SECTION 36 TO P.I. STATION 444+93.39 BEING A FOUND ALUMINUM DISK STAMPED "MCKEE LB 5093 (1)" AT THE SOUTHEAST CORNER OF SECTION 36.