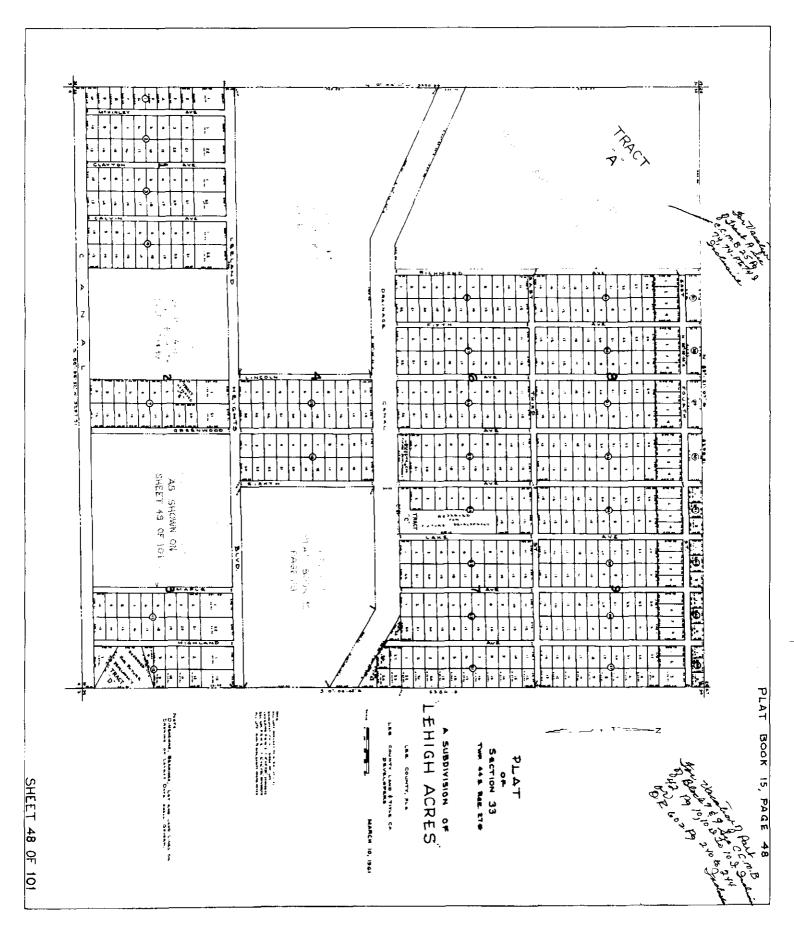

### Legal Description of the Public Utility Easements to be Vacated

The twelve-foot (12') wide Public Utility Easement centered on the common lot line between Lots 17 and 18; all in Block 25, Unit 6, Section 33, Township 44 South, Range 27 East, a subdivision of Lehigh Acres, as recorded in Plat Book 15 at Page 48 of the Public Records of Lee County, Florida;

Lot 17, Block 25, Unit 6, Section 33, Township 44 South, Range 27 East, Lehigh Acres, according to the map or plat thereof on file in the Office of the Clerk of the Circuit Court recorded in Plat Book 15, Page 48, Public Records of Lee County, Florida.

Lot 18, Block 25, Unit 6, Section 33, Township 44 South, Range 27 East, Lehigh Acres, according to the map or plat thereof on file in the Office of the Clerk of the Circuit Court recorded in Plat Book 15, Page 48, Public Records of Lee County, Florida.