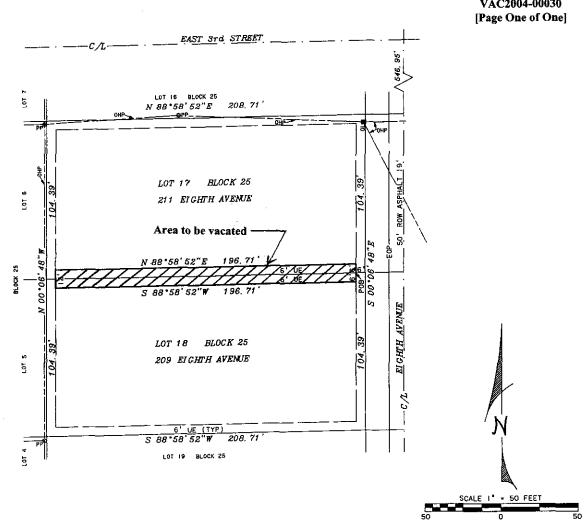

### Legal Description of the Public Utility Easements to be Vacated

The twelve-foot (12') wide Public Utility Easement centered on the common lot line between Lots 17 and 18; all in Block 25, Unit 6, Section 33, Township 44 South, Range 27 East, a subdivision of Lehigh Acres, as recorded in Plat Book 15 at Page 48 of the Public Records of Lee County, Florida;

LESS and EXCEPT the easterly six feet and westerly six feet of each easement.

Exhibit "B" Petition to Vacate VAC2004-00030

LEGAL DESCRIPTION:
AN EXISTING 12 FOOT UTITLITY EASEMENT AS DESCRIBED IN THE PLAT NOTES. LYING 6 FOOT EACH SIDE OF
THE LINE BETWEEN LOT 17 AND LOT 18. OF BLOCK 25. UNIT 6. LESS AND EXCEPT THE EAST AND WEST 6
FEET THEROF. AS SHOWN IN THE MAP OR PLAT OF LEHIGH ACRES. AS RECORDED IN PLAT BOOK 15. PAGE
48. PUBLIC RECORDS OF LEE COUNTY. FLORIDA.

BEING MORE PARTICULARLY DESCRIBED AS FOLLOWS:

COMMENCING AT THE SOUTHEAST CORNER OF AFORESAID LOT 17. BEING THE NORTHEAST CORNER OF AFORESAID LOT 18. BLOCK 25. UNIT 6; THENCE S 88°58 52"W ALONG THE LINE BETWEEN SAID LOTS 17 & 18. A DISTANCE OF 6 FEET TO THE POINT OF BEGINNING OF THE UTILITY EASEMENT HEREIN DESCRIBED:

THENCE S 00°06 48"E PARALLEL WITH THE EAST LINES OF SAID LOTS 17 & 18. A DISTANCE OF 6 FEET TO SOUTH SIDE OF SAID UTILITY EASEMENT; THENCE ALONG THE SOUTH SIDE OF SAID EARMENT; S 88°58 52"W PARALLEL WITH THE LINE BETWEEN SAID LOTS 17 & 18. A DISTANCE OF 196.71 FEET TO A POINT 6 FEET FROM THE WEST LINE OF SAID LOTS 18; THENCE ALONG A LINE 6 FEET EAST OF AND PARALLEL WITH THE WEST LINE OF SAID LOTS 17 & 18. NO 0°06 48"W A DISTANCE OF 12 FEET TO THE NORTH SIDE OF SAID UTILITY EASEMENT; THENCE ALONG THE NORTH SIDE OF SAID UTILITY EASEMENT NORTH SIDE OF SAID LOT 17; THENCE ALONG A LINE 6 FEET WEST OF AND PARALLEL WITH THE EAST SIDE OF SAID LOT 17 S 00°06 48" A DISTANCE OF 6 FEET TO THE POINT OF SEGINNING.

LEGEND: OHP =

ND:

OVERHEAD POWER

OUTDOOR LIGHT

POINT OF BEGINNING

POINT OF COMMENCEMENT

POWER POLE

UTILITY EASEMENT POB