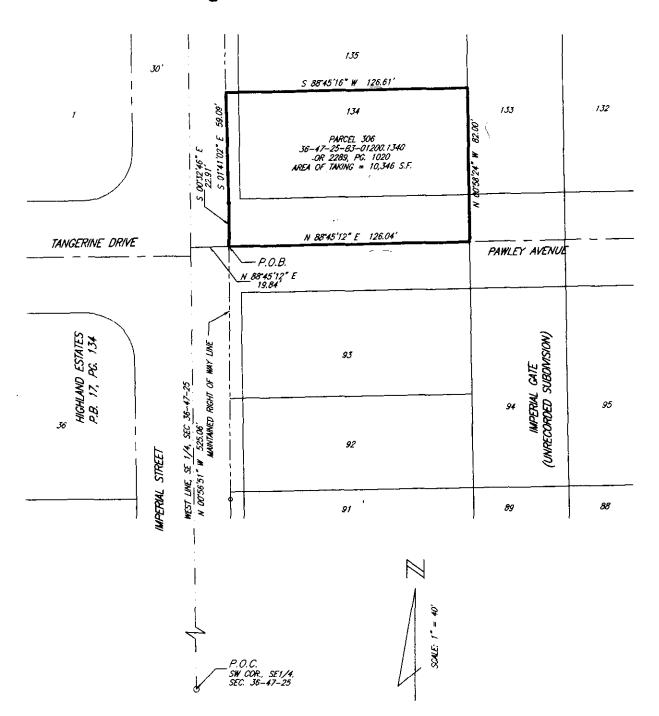

<u>ACTION REQUESTED:</u> Approve Resolution of Necessity for the acquisition and condemnation of Parcels 304, 306, 310A, 310B, 313, 314, 500, 501, 502, 503, 534, and 535 for the Imperial Street Widening, Project 4060.