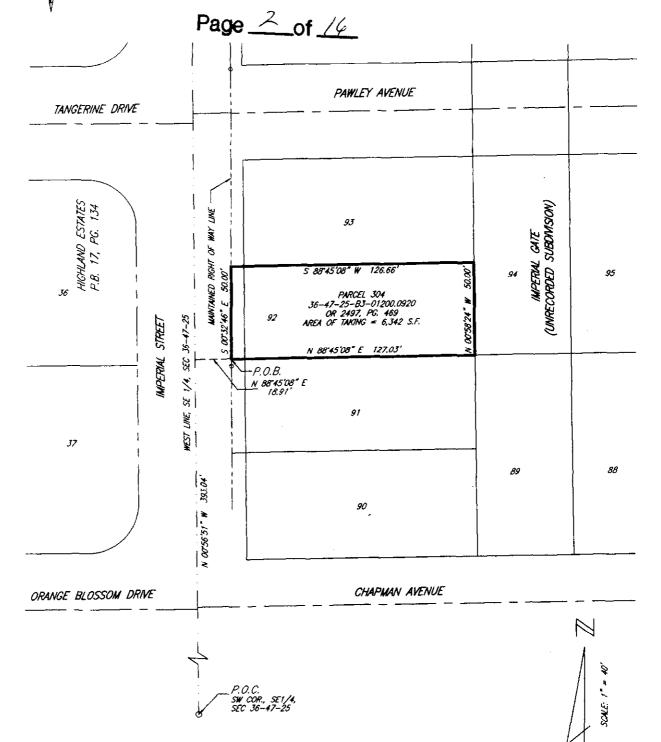

<u>ACTION REQUESTED:</u> Approve Resolution of Necessity for the acquisition and condemnation of Parcels 304, 306, 310A, 310B, 313, 314, 500, 501, 502, 503, 534, and 535 for the Imperial Street Widening, Project 4060.