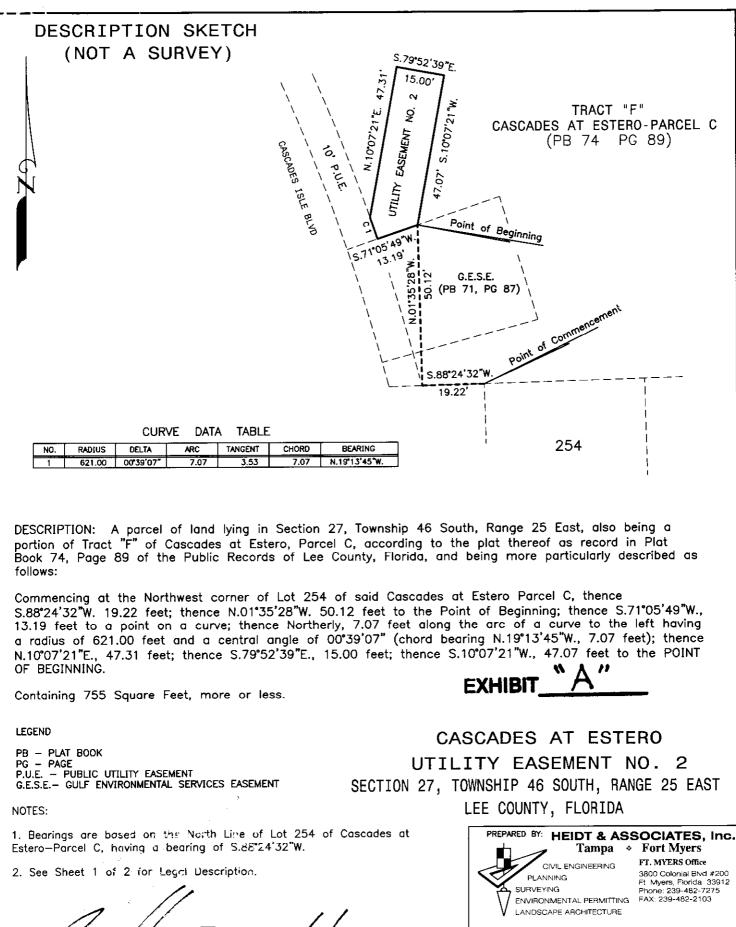

#### WITNESSETH:

1. For and in consideration of the sum of TEN DOLLARS (\$10.00) and other good and valuable consideration, the receipt of which is hereby acknowledged and accepted, GRANTOR hereby grants, bargains, sells and transfers to the GRANTEE, its successors and assigns, a perpetual public utility easement situated in Lee County, Florida, located and described as set forth in Exhibit "A", attached hereto and made a part hereof.

2. GRANTEE, its successors, appointees and assigns, are granted the right, privilege, and authority to construct, replace, renew, extend and maintain a wastewater collection and/or water distribution system, together with, but not limited to, all necessary service connections, manholes, valves, fire hydrants, lift stations and appurtenances, to be located on, under, across and through the easement which is located on the property described (Exhibit "A"), with the additional right, privilege and authority to remove, replace, repair and enlarge said system, and to trim and remove roots, trees, shrubs, bushes and plants, and remove fences or other improvements which may affect the operation of lines, mains and/or utility facilities.

3. The public utility easement will not be limited to any particular diameter size or type and/or number of connections to other water/sewer mains for providing water/sewer service to this and any adjacent properties. The total area of this public utility easement is reserved for utility lines, mains, or appurtenant facilities and for any landscaping (excluding trees), walkways, roadways, drainage ways, or similar uses. Houses, fences, buildings, carports, garages, storage sheds, overhangs, or any other structures or portions of structures may not be constructed on or placed within this easement at anytime, present or future, by GRANTOR, or its heirs, successors or assigns.