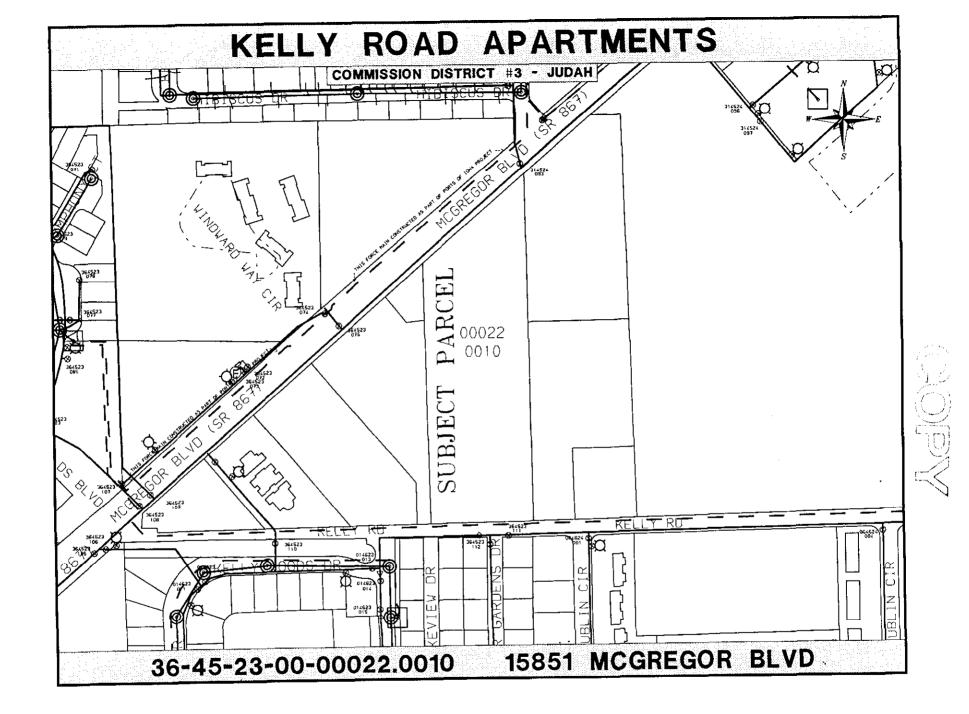

### LEE COUNTY BOARD OF COUNTY COMMISSIONERS AGENDA ITEM SUMMARY BLUE SHEET NO: 20040743-UTL REQUESTED MOTION: ACTION REQUESTED: Approve final acceptance, by Resolution and recording of a utility easement, as a donation of one 10" diameter master meter assembly and a force main connection serving *Kelly Road Apartments n/k/a Mandolin Bay*. This is a developer-contributed asset project located approximately 1,000" east of the intersection of McGregor Boulevard and Kelly Road. WHY ACTION IS NECESSARY: To provide potable water service, fire protection, and sanitary sewer service to the recently constructed multi-family residential project. WHAT ACTION ACCOMPLISHES: Places the water and wastewater facilities into operation and complies with the Lee County Utilities Operations Manual. 2. DEPARTMENTAL CATEGORY: 10 - UTILITIES 3. MEETING DATE: **COMMISSION DISTRICT #: 3** 1-27-2004 4. AGENDA: 5. REQUIREMENT/PURPOSE: 6. REQUESTOR OF INFORMATION: X CONSENT (Specify) A. COMMISSIONER: ADMINISTRATIVE STATUTE **B. DEPARTMENT:** Lee County-Public Works APPEALS ORDINANCE C. DIVISION/SECTION: Utilities Division PUBLIC ADMIN. CODE Rick Diaz, P.E., Utilities Director WALK ON X OTHER Res., Easement

Engineer's Certification of Completion has been provided---copy attached.

Project location map---copy attached.

MANAGEMENT DECOMMENDATIONS.

Warranty has been provided---copy attached. Waiver of lien has been provided---copy attached.