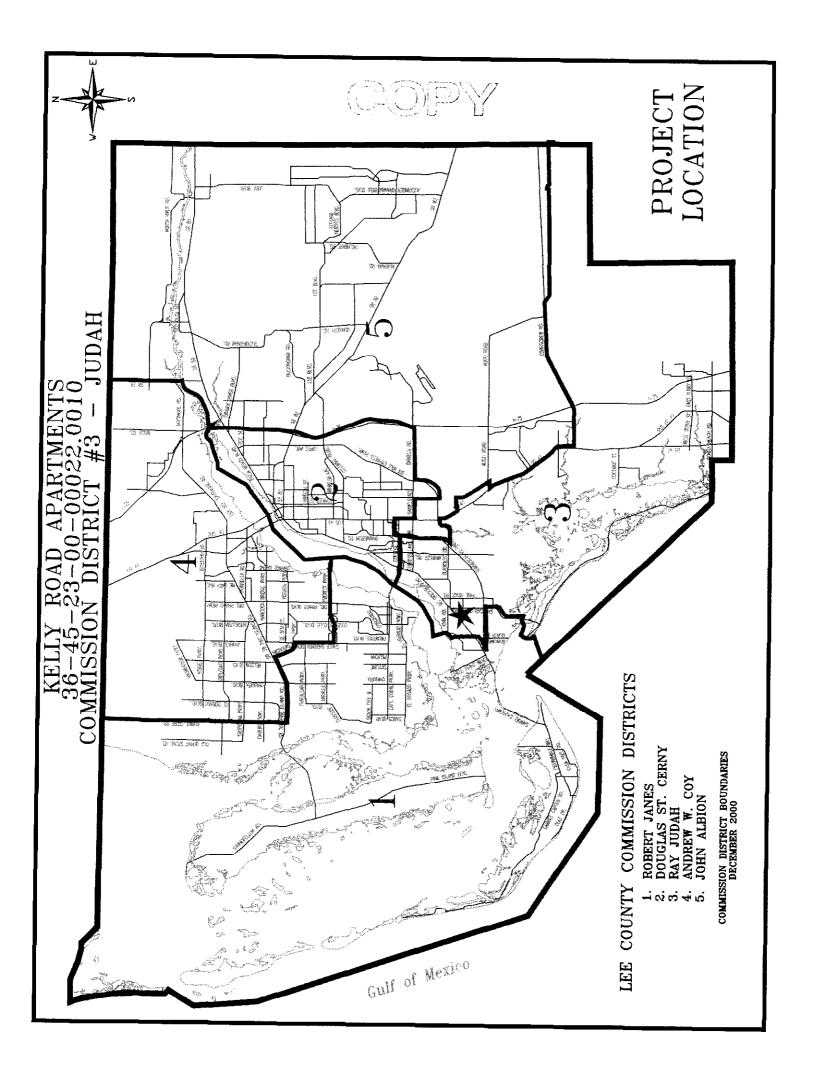

### LEE COUNTY BOARD OF COUNTY COMMISSIONERS AGENDA ITEM SUMMARY BLUE SHEET NO: 20040743-UTL REQUESTED MOTION: ACTION REQUESTED: Approve final acceptance, by Resolution and recording of a utility easement, as a donation of one 10" diameter master meter assembly and a force main connection serving *Kelly Road Apartments n/k/a Mandolin Bay*. This is a developer-contributed asset project located approximately 1,000" east of the intersection of McGregor Boulevard and Kelly Road. WHY ACTION IS NECESSARY: To provide potable water service, fire protection, and sanitary sewer service to the recently constructed multi-family residential project. WHAT ACTION ACCOMPLISHES: Places the water and wastewater facilities into operation and complies with the Lee County Utilities Operations Manual. 2. DEPARTMENTAL CATEGORY: 10 - UTILITIES 3. MEETING DATE: **COMMISSION DISTRICT #: 3** 1-27-2004 4. AGENDA: 5. REQUIREMENT/PURPOSE: 6. REQUESTOR OF INFORMATION: X CONSENT (Specify) A. COMMISSIONER: ADMINISTRATIVE STATUTE **B. DEPARTMENT:** Lee County-Public Works APPEALS ORDINANCE C. DIVISION/SECTION: Utilities Division PUBLIC ADMIN. CODE Rick Diaz, P.E., Utilities Director WALK ON X OTHER Res., Easement

Engineer's Certification of Completion has been provided---copy attached.

Project location map---copy attached.

MANAGEMENT DECOMMENDATIONS.

Warranty has been provided---copy attached. Waiver of lien has been provided---copy attached.