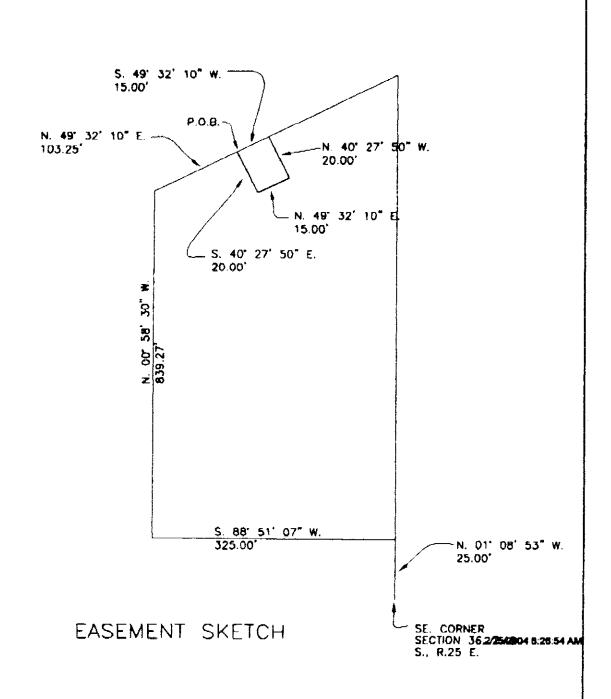

### RESOLUTION ESTABLISHING UTILITY ACCEPTANCE OF <u>DEVELOPER CONTRIBUTED ASSETS</u> IN LEE COUNTY, FLORIDA

WHEREAS, it is the desire of Woodland Homes, Inc. + Mandolin Bay, LLC, owners of record, to make a contribution to Lee County Utilities of water facilities (10" diameter master meter assembly) and sewer facilities (force main connection) serving "KELLY ROAD APARTMENTS N/K/A MANDOLIN BAY": and.

NOW, THEREFORE, BE IT RESOLVED BY THE BOARD OF COUNTY COMMISSIONERS OF LEE COUNTY, FLORIDA, that the above facilities, for a contributed value of **\$9,795.35**, is hereby ACCEPTED and acknowledged as an addition to Lee County Utilities.