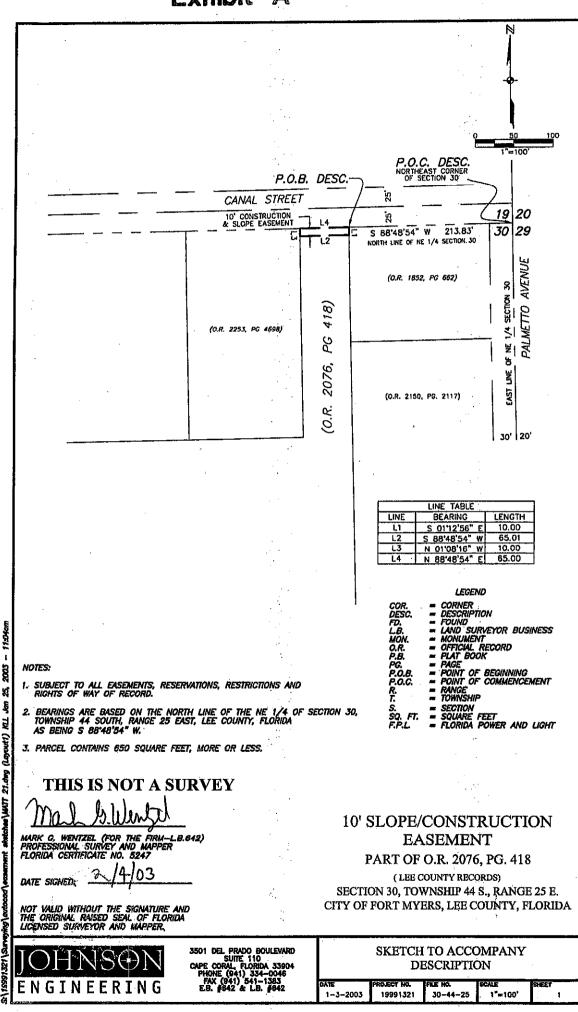

## DESCRIPTION

# 10' SLOPE/CONSTRUCTION EASEMENT PARCEL IN THE NORTHEST QUARTER (NE-1/4) OF SECTION 30, TOWNSHIP 44 SOUTH, RANGE 25 EAST CITY OF FORT MYERS LEE COUNTY, FLORIDA

A tract or parcel of land lying in the Northeast Quarter (NE-1/4) of Section 30, Township 44 South, Range 25 East, City of Fort Myers, Lee County, Florida described as follows:

From the northeast corner of said Northeast Quarter (NE-1/4) of Section 30 run South 88° 48' 54" West, along the north line of said fraction for 213.83 feet to the Point of Beginning:

From said Point of Beginning run South 01° 12' 56" East along the east line of lands as described by deed recorded in Official Record Book 2076 at Page 418 of the Public Records of Lee County, Florida for 10.00 feet; thence run South 88° 48' 54" West for 65.01 feet to an intersection with the east line of lands as described by deed recorded in Official Record Book 2253 at Page 4698 of said Public Records; thence run North 01° 08' 16" West along said east line for 10.00 feet to an intersection with the south right-of-way line of Canal Street (50.00 feet wide) and said north line of said Northeast Quarter (NE-1/4); thence run North 88° 48' 54" East along said right-of-way line for 65.00 feet to the Point of Beginning.

Parcel Contains 650 square feet, more or less.

Bearings hereinabove mentioned are based on the north line of the Northeast Quarter (NE-1/4) of Section 30, Township 44 South, Range 25 East to bear South 88° 48' 54" West.

Mark G. Wentzel (For The Firm LB-642)

Professional Land Surveyor Florida Certificate No. 5247

19991321/NE Otr. of Section 30(a) 011503