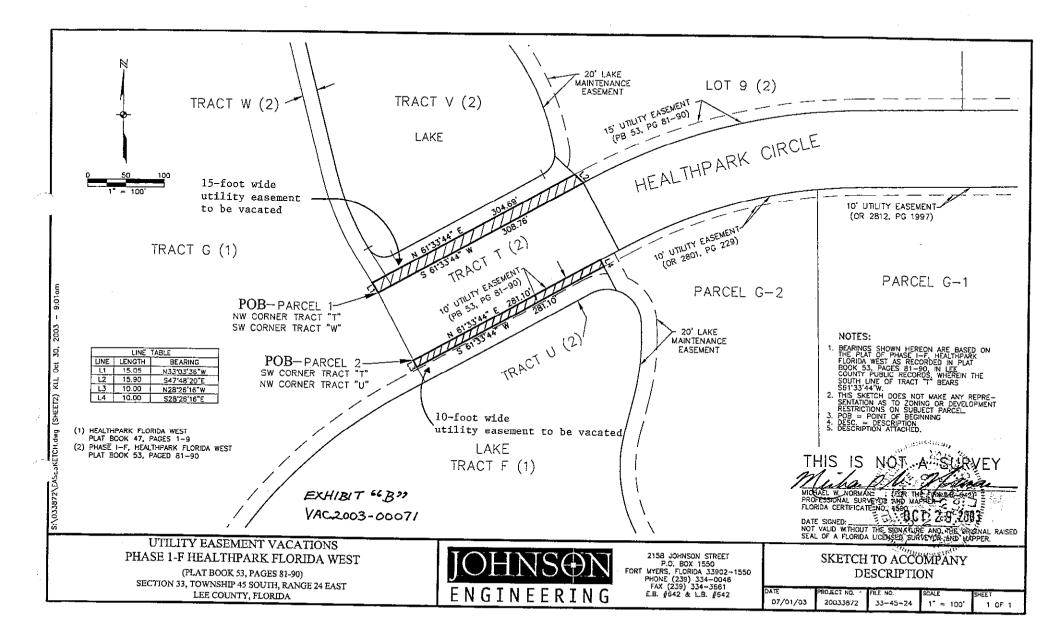

EXH/BIT "A" VAC 2003-0007/ Page One of Two July 3, 2003

## VACATION OF PART OF A 15 FOOT UTILITY EASEMENT PHASE I-F, HEALTHPARK FLORIDA WEST SECTION 33, TOWNSHIP 45 SOUTH, RANGE 24 EAST LEE COUNTY, FLORIDA

A strip of land 15 feet wide lying in Section 33, Township 45 South, Range 24 East, Lee County, Florida being a part of a 15 Foot Utility Easement lying within Tract "V" and Tract "W" as shown on the Plat of Phase I-F, HealthPark Florida West as recorded in Plat Book 53 at Pages 81 through 90, Public Records of Lee County, Florida, which strip of land is described as follows:

From the corner common to the northwest corner of Tract "T" with the southwest corner of Tract "W" as shown on said plat, run N 33° 03' 36" W along the west – line of said Tract "W" for 15.05 feet to an intersection with a line that is 15.00 feet north of (as measured on perpendicular) and parallel with the north line of said Tract "T"; thence run N 61° 33' 44" E along said parallel line for 304.69 feet to an intersection with the east line of Tract "V" as shown on said plat; thence run S 47° 48' 20" E along said tract line for 15.90 feet to an intersection with the north line of said Tract "T"; thence run S 61° 33' 44" W along the north line of said tract also being the south line of Tract "V" and Tract "W" for 308.76 feet to the Point of Beginning.

Parcel contains 4,601 square feet, more or less.

-SUBJECT TO easements, restrictions and reservations of record.-

Bearings hereinabove mentioned are based on the Plat of Phase I-F, HealthPark Florida West as recorded in Plat Book 53 at Pages 81 through 90, Public Records of Lee County, Florida wherein the south line of Tract "T" bears S 61° 33' 44" W.

## VACATION OF A 10 FOOT UTILITY EASEMENT PHASE I-F, HEALTHPARK FLORIDA WEST SECTION 33, TOWNSHIP 45 SOUTH, RANGE 24 EAST LEE COUNTY, FLORIDA

A strip of land 10 feet wide lying in Section 33, Township 45 South, Range 24 East, Lee County, Florida being all of a 10 Foot Wide Utility Easement as shown on the plat of Phase I-F, HealthPark Florida West as recorded in Plat Book 53 at Pages 81 through 90, Public Records of Lee County, Florida, which strip of land is described as follows:

From the corner common to the southwest corner of Tract "T" with the northwest corner of Tract "U" as shown on said plat, run the following courses and distances along the perimeter of said 10 Foot Utility Easement: N 61° 33' 44" E for 281.10 feet along the line common to Tracts "U" and "T" to the northeast corner of said Tract "U"; thence run S 28° 26' 16" E along said easement for 10.00 feet; thence run S 61° 33' 44" W along a line that is 10.00 feet south of (as measured on perpendicular) and parallel with the south line of said Tract "T" for 281.10 feet to an intersection with the west line of said Tract "U"; thence run N 28° 26' 16" W for 10.00 feet to the Point of Beginning.

Parcel contains 2,811 square feet, more or less.

SUBJECT TO easements, restrictions and reservations of record.

Bearings hereinabove mentioned are based on the Plat of Phase I-F, HealthPark Florida West as recorded in Plat Book 53 at Pages 81 through 90, Public Records of Lee County, Florida wherein the south line of Tract "T" bears S 61° 33' 44" W.