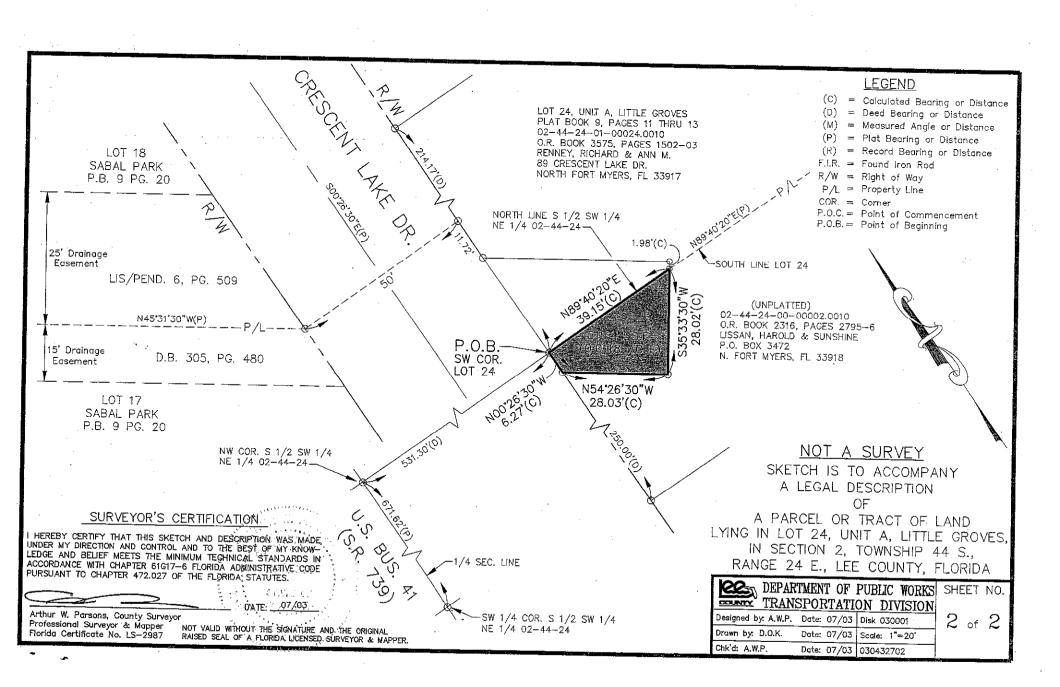

#### DESCRIPTION

#### OF

A parcel or tract of land lying in the south half (S<sup>1</sup>/<sub>2</sub>) of the Southwest Quarter (SW<sup>1</sup>/<sub>4</sub>) of the Northeast Quarter (NE<sup>1</sup>/<sub>4</sub>) of Section 2, Township 44 South, Range 24 East, Lee County, Florida, said parcel or tract being described as follows:

Beginning at a point 531.30 feet east of the northwest corner of the south half (S½) of the Southwest Quarter (SW¼) of the Northeast Quarter (NE¼) of Section 2, Township 44 South, Range 24 East, Lee County, Florida, said point being the southwest corner of Lot 24, Unit A, Littlegroves, according to a map or plat thereof recorded in Plat Book 9, pages 11 through 13, inclusive of the public records of Lee County, Florida and also the Point of Beginning of the parcel or tract described herein; thence run N89°40'20"E along the north line of the south half (S½) of the Southwest Quarter (SW¼) of the Northeast Quarter (NE¼) of said Section 2 and the south line of said Lot 24 for a distance of 39.15 feet; thence (departing the south line of said Lot 24) run S35°33'30"W for a distance of 28.02 feet; thence run N54°26'30"W for a distance of 28.03 feet to a point on the east right-of-way line of Crescent Lake Drive (50 feet in width); thence run N00°26'30"W along said right-of-way line for a distance of 6.27 feet to the point of beginning, containing 515.44 square feet (0.0118 acres) more or less.

Bearings mentioned hereinabove are based on the plat of Littlegroves, Unit A, according to a map or plat thereof recorded in Plat Book 9, Pages 11 through 13, inclusive, of the Public Records of Lee County, Florida, showing the east right-of-way line of Crescent Lake Drive as bearing N00°32'30"W.

Arthur W. Parsons, County Surveyor Professional Surveyor and Mapper Florida Certificate No. LS-2987