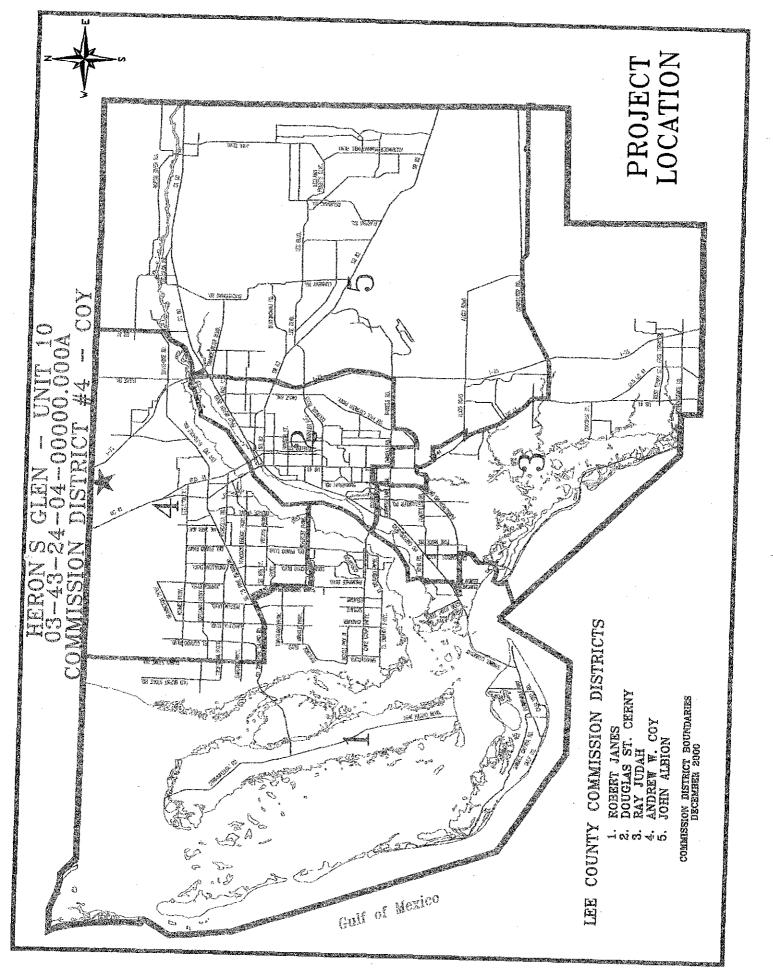

#### 1. REQUESTED MOTION:

ACTION REQUESTED: Approve final acceptance by Resolution as a donation for a water distribution system serving *HERONS GLEN*, *UNIT 10*. This is a Developer contributed asset project located on the east side of N. Tamiami Trail approximately <sup>1</sup>/<sub>4</sub> mile south of the Lee/Charlotte County line.

WHEREAS, Lee County Utilities requires proof of a Release of Lien, a Warranty (one-year) on all labor and materials, an accurate value of contributed assets, and right-of-way and/or easement-indemnity granted for all systems being contributed to Lee County Utilities; and,