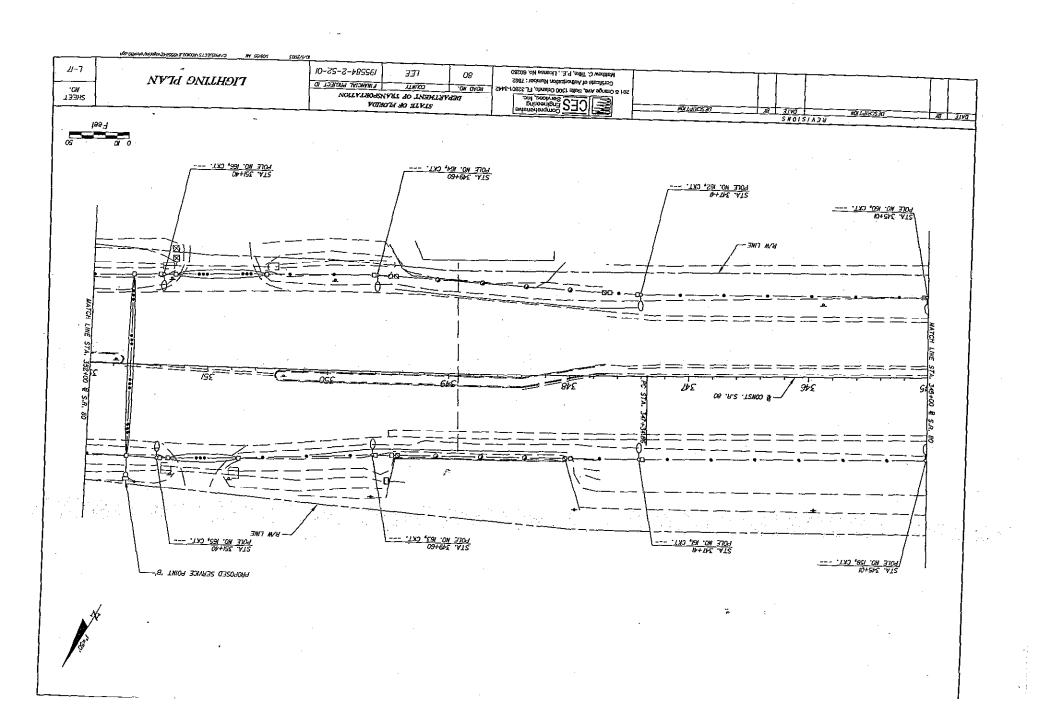

## CONTRACT PLANS

FINANCIAL PROJECT ID 195584-2-52-01 LEE COUNTY (12020) STATE ROAD NO. 80 (PALM BEACH BLVD.) LIGHTING PLANS

7.0

LIGHTING SHOP DRAWINGS
TO BE SUBMITTED TO:
MATTHEW CO. TILKE, P.E.
COMPREHENSIVE ENGINEERING SERVICES, INC.
201 SOUTH ORANGE AVENUE, SUITE 1300
ORLANDO, FLORIDA 32801

# INDEX OF LIGHTING PLANS

| SHEET NO.      | SHEET DESCRIPTION             |
|----------------|-------------------------------|
| L-I            | KEY SHEET                     |
| L-2            | SUMMARY OF PAY ITEMS          |
| L-3 TO L-4     | TABULATION OF QUANTITIES      |
| L-5            | LIGHTING GENERAL NOTES        |
| L-6 70 L-7     | LIGHTING LEGEND AND POLE DATA |
| L-8 TO L-25    | LIGHTING PLAN                 |
| L-26           | SERVICE POINT DETAILS         |
| L-27           | LIGHT POLE SPREAD FOOTING     |
| L28            | BRIDGE PILASTER DETÁIL        |
| L-29           | RETAINING WALL PILASTER DETAI |
| L-30 TO L-36 - | INTERIM STANDARDS             |
|                |                               |