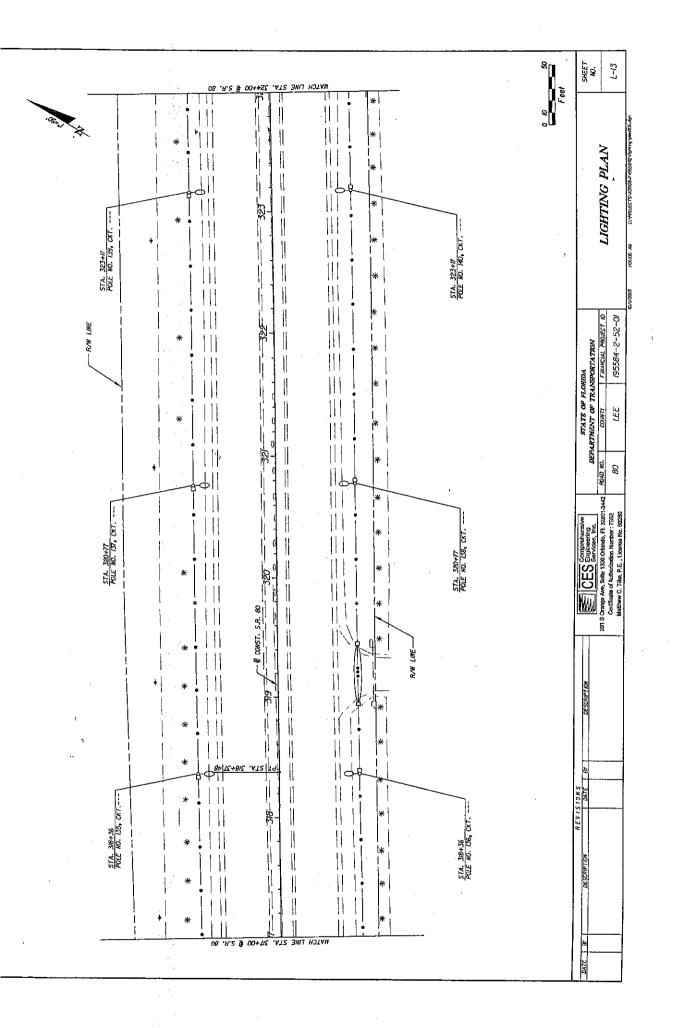

## CONTRACT PLANS

FINANCIAL PROJECT ID 195584-2-52-01 LEE COUNTY (12020) STATE ROAD NO. 80 (PALM BEACH BLVD.) LIGHTING PLANS

7.0

LIGHTING SHOP DRAWINGS
TO BE SUBMITTED TO:
MATTHEW CO. TILKE, P.E.
COMPREHENSIVE ENGINEERING SERVICES, INC.
201 SOUTH ORANGE AVENUE, SUITE 1300
ORLANDO, FLORIDA 32801

# INDEX OF LIGHTING PLANS

| SHEET NO.      | SHEET DESCRIPTION             |
|----------------|-------------------------------|
| L-I            | KEY SHEET                     |
| L-2            | SUMMARY OF PAY ITEMS          |
| L-3 TO L-4     | TABULATION OF QUANTITIES      |
| L-5            | LIGHTING GENERAL NOTES        |
| L-6 70 L-7     | LIGHTING LEGEND AND POLE DATA |
| L-8 TO L-25    | LIGHTING PLAN                 |
| L-26           | SERVICE POINT DETAILS         |
| L-27           | LIGHT POLE SPREAD FOOTING     |
| L28            | BRIDGE PILASTER DETÁIL        |
| L-29           | RETAINING WALL PILASTER DETAI |
| L-30 TO L-36 - | INTERIM STANDARDS             |
|                |                               |