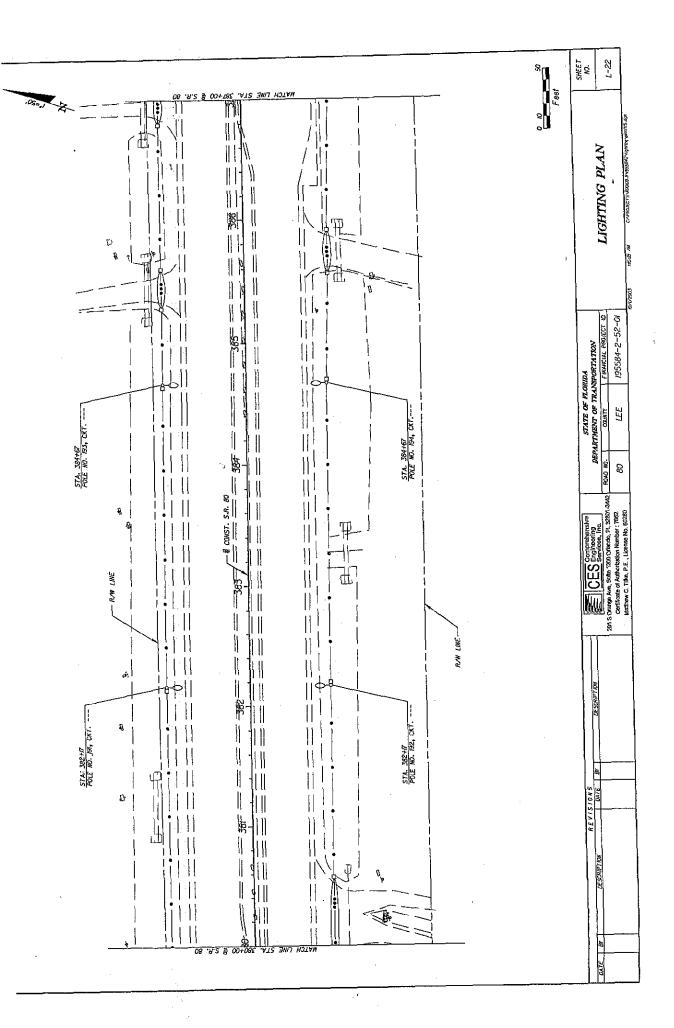

# INDEX OF LIGHTING PLANS

| SHEET NO.      | SHEET DESCRIPTION             |
|----------------|-------------------------------|
| L-I            | KEY SHEET                     |
| L-2            | SUMMARY OF PAY ITEMS          |
| L-3 TO L-4     | TABULATION OF QUANTITIES      |
| L-5            | LIGHTING GENERAL NOTES        |
| L-6 70 L-7     | LIGHTING LEGEND AND POLE DATA |
| L-8 TO L-25    | LIGHTING PLAN                 |
| L-26           | SERVICE POINT DETAILS         |
| L-27           | LIGHT POLE SPREAD FOOTING     |
| L28            | BRIDGE PILASTER DETÁIL        |
| L-29           | RETAINING WALL PILASTER DETAI |
| L-30 TO L-36 - | INTERIM STANDARDS             |
|                |                               |