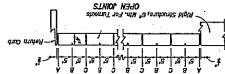

# INDEX OF LIGHTING PLANS

| SHEET NO.      | SHEET DESCRIPTION             |
|----------------|-------------------------------|
| L-I            | KEY SHEET                     |
| L-2            | SUMMARY OF PAY ITEMS          |
| L-3 TO L-4     | TABULATION OF QUANTITIES      |
| L-5            | LIGHTING GENERAL NOTES        |
| L-6 70 L-7     | LIGHTING LEGEND AND POLE DATA |
| L-8 TO L-25    | LIGHTING PLAN                 |
| L-26           | SERVICE POINT DETAILS         |
| L-27           | LIGHT POLE SPREAD FOOTING     |
| L28            | BRIDGE PILASTER DETÁIL        |
| L-29           | RETAINING WALL PILASTER DETAI |
| L-30 TO L-36 - | INTERIM STANDARDS             |
|                |                               |