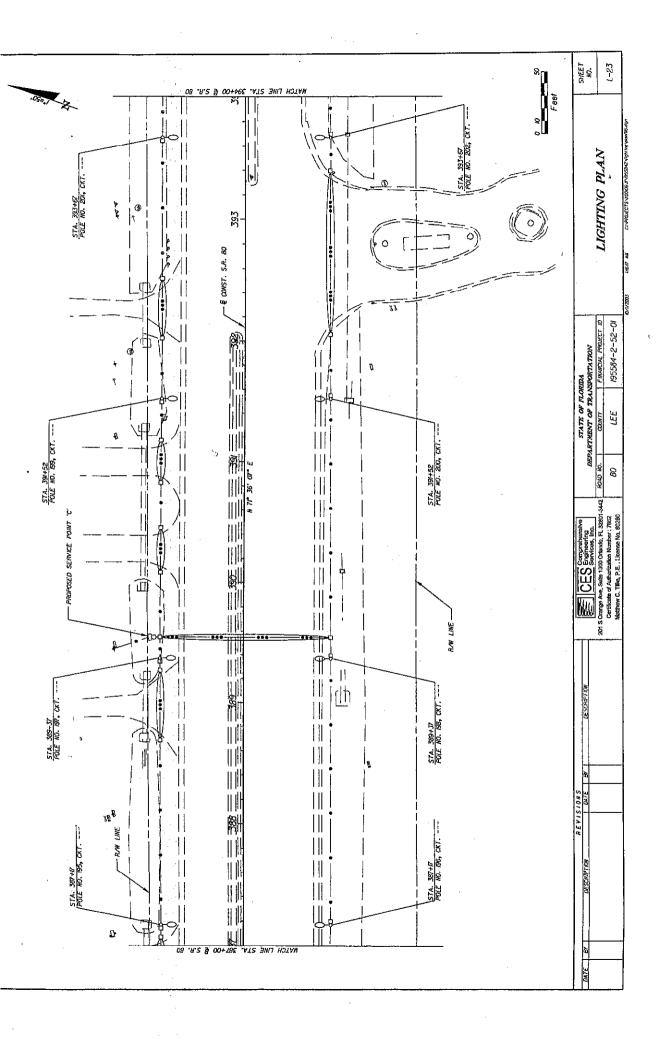

# INDEX OF LIGHTING PLANS

| SHEET NO.      | SHEET DESCRIPTION             |
|----------------|-------------------------------|
| L-I            | KEY SHEET                     |
| L-2            | SUMMARY OF PAY ITEMS          |
| L-3 TO L-4     | TABULATION OF QUANTITIES      |
| L-5            | LIGHTING GENERAL NOTES        |
| L-6 70 L-7     | LIGHTING LEGEND AND POLE DATA |
| L-8 TO L-25    | LIGHTING PLAN                 |
| L-26           | SERVICE POINT DETAILS         |
| L-27           | LIGHT POLE SPREAD FOOTING     |
| L28            | BRIDGE PILASTER DETÁIL        |
| L-29           | RETAINING WALL PILASTER DETAI |
| L-30 TO L-36 - | INTERIM STANDARDS             |
|                |                               |