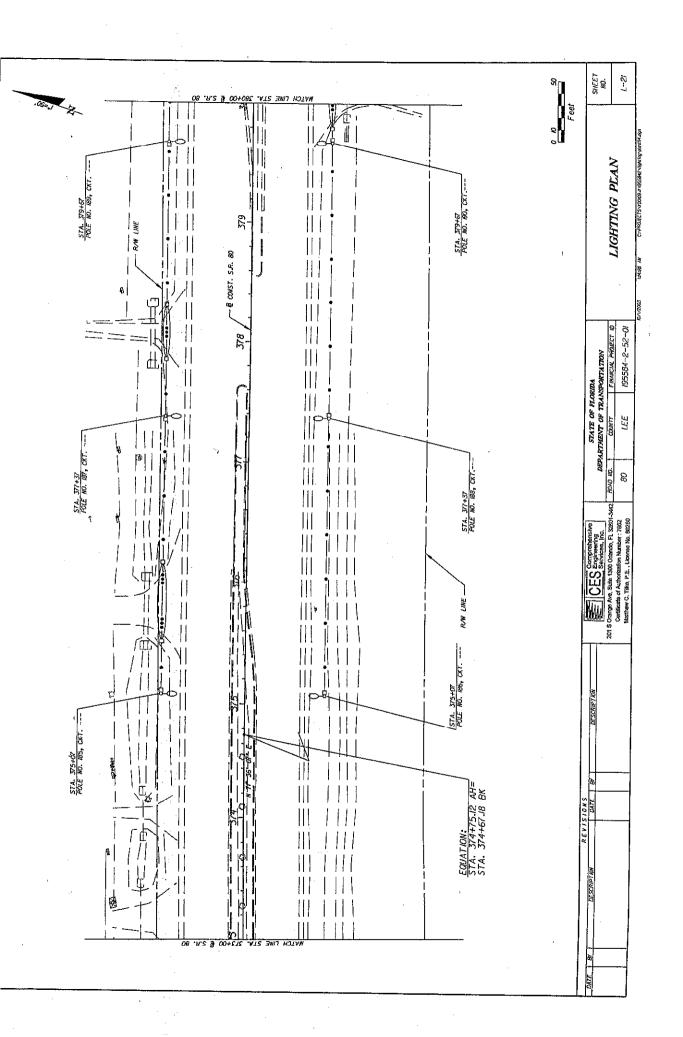

# INDEX OF LIGHTING PLANS

| SHEET NO.      | SHEET DESCRIPTION             |
|----------------|-------------------------------|
| L-I            | KEY SHEET                     |
| L-2            | SUMMARY OF PAY ITEMS          |
| L-3 TO L-4     | TABULATION OF QUANTITIES      |
| L-5            | LIGHTING GENERAL NOTES        |
| L-6 70 L-7     | LIGHTING LEGEND AND POLE DATA |
| L-8 TO L-25    | LIGHTING PLAN                 |
| L-26           | SERVICE POINT DETAILS         |
| L-27           | LIGHT POLE SPREAD FOOTING     |
| L28            | BRIDGE PILASTER DETÁIL        |
| L-29           | RETAINING WALL PILASTER DETAI |
| L-30 TO L-36 - | INTERIM STANDARDS             |
|                |                               |