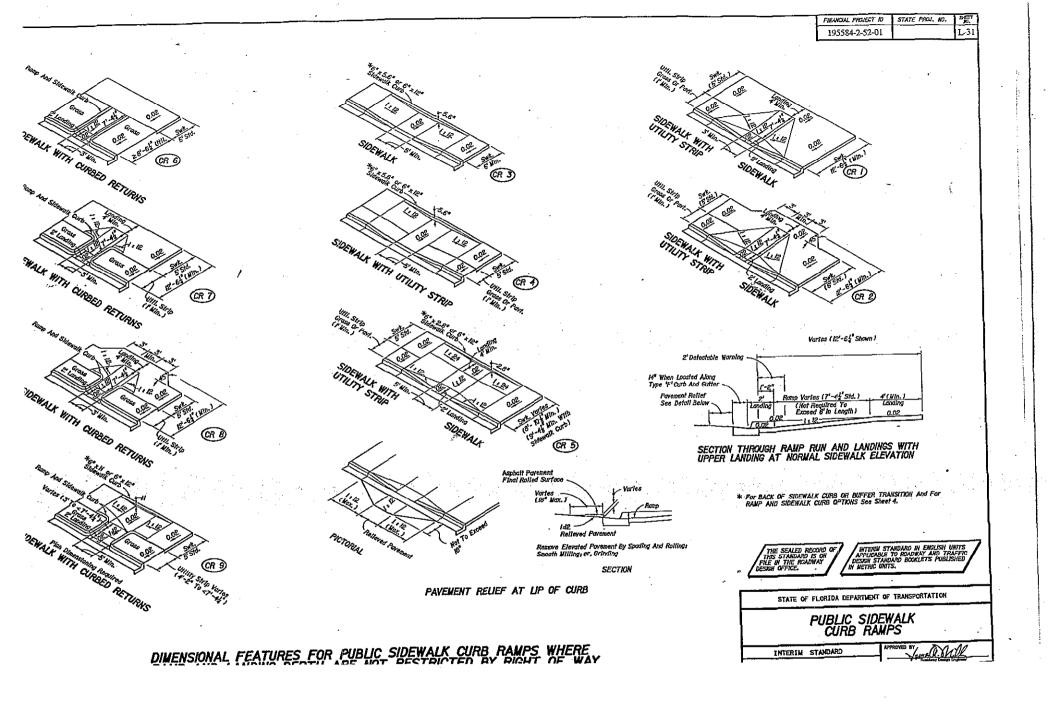

lking surface. Where adjacent walking ourfaces are colored or are constructed with materials other than standard Loss I Fortland Cement Concrete in occardance with Section 522 of the Standard Specifications, the plane must provide for detectable warning surface colors or materials that provide the necessary controls, either dark-on-light or light-on-dark.

THE SEALED RECORD OF THIS STANDARD IS ON FILE IN THE ROADWAY DESIGN OFFICE.

INTERNI STANDARD IN ENGLISH UNITS APPLICABLE TO ROADWAY AND TRAFFIC DESON STANDARD BOOKLETS PUBLISHED IN METRIC UNITS.

STATE OF FLORIDA DEPARTMENT OF TRANSPORTATION

PUBLIC SIDEWALK CURB RAMPS

INTERIM STANDARD

THIS SHEET REPLACES MOET NO. 304 (SHEET TOF 5) OF THE ROJUNIAN AND TRAFFIC DESIGN STANDARDS, BOOKLET DATED JANUARY 2000.

med Still

Revised: 7-24-02



INTERIM STANDARD CURB RAMPS PUBLIC SIDEWALK STATE OF FLORIDA DEPARTMENT OF TRANSPORTATION METERN STANDARD BOXCLETS FUBLISHED APPLICABLE TO ROADWAY AND TRAFFIC DESIGN STANDARD BY REGISH UNITS. SECTION THROUGH RAWP RUN AND LANDINGS WITH UPPER LANDING AT NOFWAL SIDEWALK ELEVATION Varies (9'-II" Shown ) 2' Defectoble Worning

195584-2-52-01

T-35

# DINENSIONAL FEATURES FOR PUBLIC SIDEWALK CURB RAINFS WHERE

\* FOR BACK OF SIDEWALK CURB OR BUFFER TRANSITION AND FOR RAMP AND SIDEWALK CURB OPTIONS See Sheef 4.

Revised: 7-24-02









Revised: 01-30-03

THIS SHEET REPLACES HIDER HA, 304 (SHEET 5 OF \$1 OF THE ROUBLY AND TRAFFIC DESIGN STANDARDS, BOOKLET DATED JANUARI EXCL

INTERIM STANDARD









5. Sidewalk shall be pold for under the contrast unit price for Sidewalk Concrete (\_\_\_\_ Th