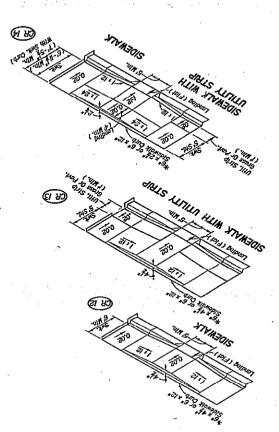

LISHED IN METRIC UNITS.

STATE OF FLORIDA DEPARTMENT OF TRANSPORTATION

PUBLIC SIDEWALK CURB RAMPS

INTERIM STANDARD

THIS SHEET REPLACES MOET NO. 304 (SHEET TOF 5) OF THE ROJUNIAN AND TRAFFIC DESIGN STANDARDS, BOOKLET DATED JANUARY 2000.

med Still

Revised: 7-24-02



INTERIM STANDARD CURB RAMPS PUBLIC SIDEWALK STATE OF FLORIDA DEPARTMENT OF TRANSPORTATION METERN STANDARD BOXCLETS FUBLISHED APPLICABLE TO ROADWAY AND TRAFFIC DESIGN STANDARD BY REGISH UNITS. SECTION THROUGH RAWP RUN AND LANDINGS WITH UPPER LANDING AT NOFWAL SIDEWALK ELEVATION Varies (9'-II" Shown ) 2' Defectoble Worning

195584-2-52-01

T-35

# DINENSIONAL FEATURES FOR PUBLIC SIDEWALK CURB RAINFS WHERE

\* FOR BACK OF SIDEWALK CURB OR BUFFER TRANSITION AND FOR RAMP AND SIDEWALK CURB OPTIONS See Sheef 4.

Revised: 7-24-02









Revised: 01-30-03

THIS SHEET REPLACES HIDER HA, 304 (SHEET 5 OF \$1 OF THE ROUBLY AND TRAFFIC DESIGN STANDARDS, BOOKLET DATED JANUARI EXCL

INTERIM STANDARD









5. Sidewalk shall be pold for under the contrast unit price for Sidewalk Concrete (\_\_\_\_ Thick), S.Y.

except tor public stdewark and ramp rams which shall be finished in accordance with index the 304.

NOTES FOR CONCRETE SIDEWALK ON CURBED ROADWAYS



#### NOINT LEGEND

- Expansion Joints (Preformed Joint Filler)

- balooT , shriot, Ymmu 🔒 d
- Sow Cut Joints, 11 Deep (96 Hour) Mox. 5 Centers ziniol nago banno?

6- Cold Joint With Bond Breaker, Tooled

Z SOW Cut loints, IE Deep (12 Hour ) Max, 30' Centers



CONCRETE SIDEWALK FOR UNCURBED ROADWAYS

Revised: 7-24-02 INTERIN STANDARD MINISTER SERVISED FOR MESS IN THE