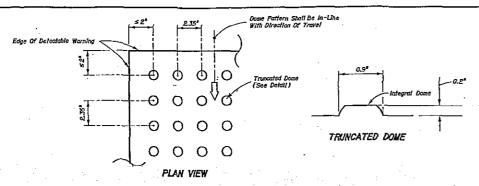

|                            | 1                   |         |                                         |                                      |              |                                            |                 |

















10/1/2003 1:06:58 AM C:\PROJECTS\X00X09.II\95584Z\VigNIng\phantCl.dgn













,













TO BE PROVIDED
T PHASE III SUBMITTAL

SERVICE POINT DETAILS

SHEET. NO.

IEE



TO BE PROVIDED AT PHASE III SUBMITTAL

BRIDGE PILASTER DETAIL

SHEET . NO.

PREMICTION OF TRANSPORTATION

OCHIT FRINGEL PRACT ID

LEE 195584-2-52-01

TO BE PROVIDED AT PHASE III SUBMITTAL

RETAINING WALL PILASTER DETAIL

SHEET .



All Sidewalk Curb Ramps Shall Have Detectable Warning Surfaces That Extend The Full Width Of The Ramp And In The Direction Of Trayel 24 Inches (610 mm) From The Back Of Curb.

#### CURB RAMP DETECTABLE WARNING



FINANCIAL PROJECT ID STATE PROJ. NO. SIET 195584-2-52-01 L-30

#### GENERAL NOTES

- I. Public sidewalk curb ramps shall be constructed in the public right of way at locations that will provide continuous unobstructed pedestrian circulation pairs to pedestrian areas, elements and footilities in the public right way and to occasible pedestrian runtes on colorons sites. Curbed footilities with sidewalks and those willout sidewalks are to have constructed at the top of each ramp, see Sheet S.
- 2. The location and orientation of curb romas shall be as shown in the plans.
- 3. Curb