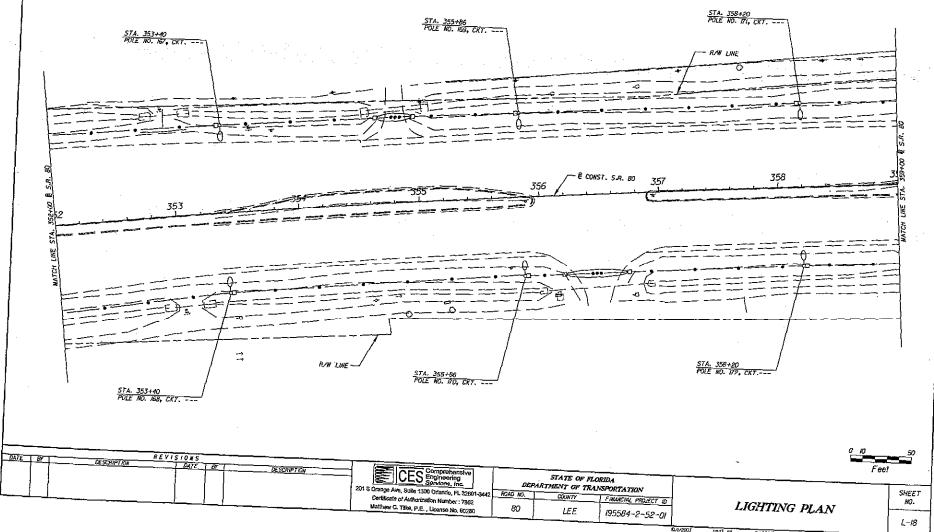

## CONTRACT PLANS

FINANCIAL PROJECT ID 195584-2-52-01 LEE COUNTY (12020) STATE ROAD NO. 80 (PALM BEACH BLVD.) LIGHTING PLANS

7.0

LIGHTING SHOP DRAWINGS
TO BE SUBMITTED TO:
MATTHEW CO. TILKE, P.E.
COMPREHENSIVE ENGINEERING SERVICES, INC.
201 SOUTH ORANGE AVENUE, SUITE 1300
ORLANDO, FLORIDA 32801

# INDEX OF LIGHTING PLANS

| SHEET NO.      | SHEET DESCRIPTION             |
|----------------|-------------------------------|
| L-I            | KEY SHEET                     |
| L-2            | SUMMARY OF PAY ITEMS          |
| L-3 TO L-4     | TABULATION OF QUANTITIES      |
| L-5            | LIGHTING GENERAL NOTES        |
| L-6 70 L-7     | LIGHTING LEGEND AND POLE DATA |
| L-8 TO L-25    | LIGHTING PLAN                 |
| L-26           | SERVICE POINT DETAILS         |
| L-27           | LIGHT POLE SPREAD FOOTING     |
| L28            | BRIDGE PILASTER DETÁIL        |
| L-29           | RETAINING WALL PILASTER DETAI |
| L-30 TO L-36 - | INTERIM STANDARDS             |
|                |                               |