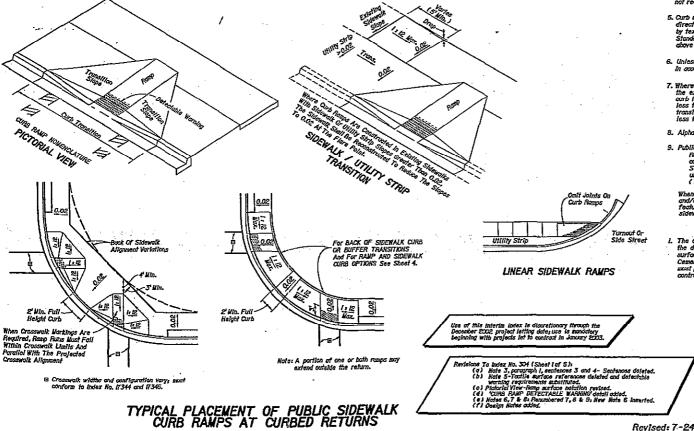

|                                         |                                      |              |                                            |                 |

















10/1/2003 1:06:58 AM C:\PROJECTS\X00X09.II\95584Z\VigNIng\phantCl.dgn













,













TO BE PROVIDED
T PHASE III SUBMITTAL

SERVICE POINT DETAILS

SHEET. NO.

IEE



TO BE PROVIDED AT PHASE III SUBMITTAL

BRIDGE PILASTER DETAIL

SHEET . NO.

PREMICTION OF TRANSPORTATION

OCHIT FRINGEL PRACT ID

LEE 195584-2-52-01

TO BE PROVIDED AT PHASE III SUBMITTAL

RETAINING WALL PILASTER DETAIL

SHEET .



All Sidewalk Curb Ramps Shall Have Detectable Warning Surfaces That Extend The Full Width Of The Ramp And In The Direction Of Trayel 24 Inches (610 mm) From The Back Of Curb.

#### CURB RAMP DETECTABLE WARNING



FINANCIAL PROJECT ID STATE PROJ. NO. SIET 195584-2-52-01 L-30

#### GENERAL NOTES

- I. Public sidewalk curb ramps shall be constructed in the public right of way at locations that will provide continuous unobstructed pedestrian circulation pairs to pedestrian areas, elements and footilities in the public right way and to occasible pedestrian runtes on colorons sites. Curbed footilities with sidewalks and those willout sidewalks are to have constructed at the top of each ramp, see Sheet S.
- 2. The location and orientation of curb romas shall be as shown in the plans.
- 3. Curb ramp running slopes at unrestrained sites shall not be steeper than 1 : 12 and cross slope shall be 0.02 or flatter. Transition slopes shall not be steeper than 1 : 12.

When aftering existing pedestrian facilitie