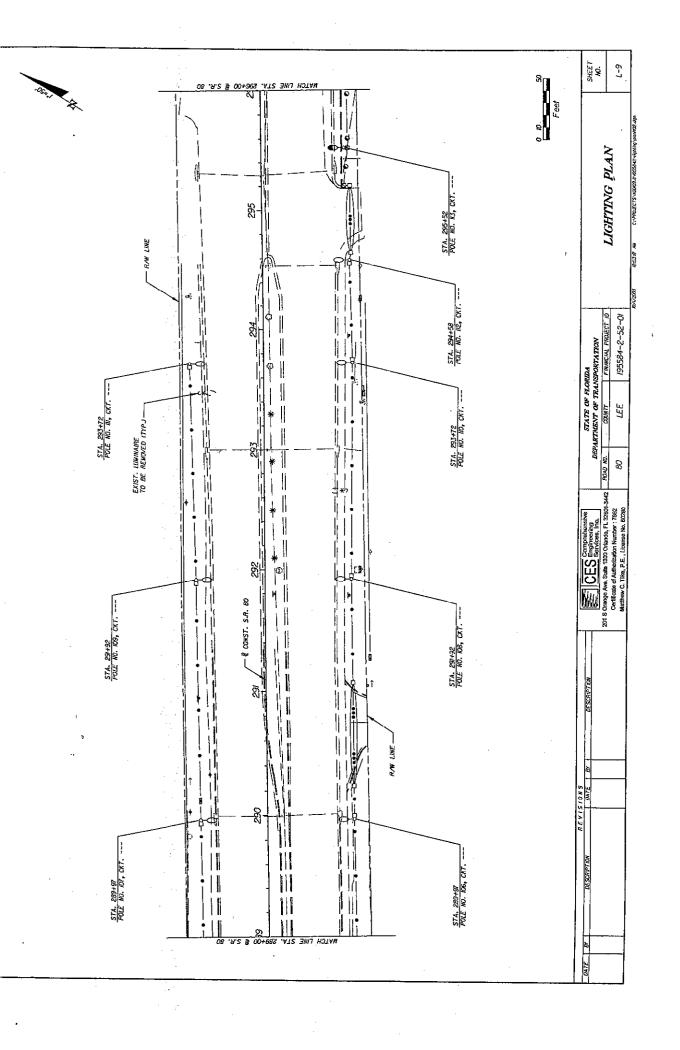

# INDEX OF LIGHTING PLANS

| SHEET NO.      | SHEET DESCRIPTION             |
|----------------|-------------------------------|
| L-I            | KEY SHEET                     |
| L-2            | SUMMARY OF PAY ITEMS          |
| L-3 TO L-4     | TABULATION OF QUANTITIES      |
| L-5            | LIGHTING GENERAL NOTES        |
| L-6 70 L-7     | LIGHTING LEGEND AND POLE DATA |
| L-8 TO L-25    | LIGHTING PLAN                 |
| L-26           | SERVICE POINT DETAILS         |
| L-27           | LIGHT POLE SPREAD FOOTING     |
| L28            | BRIDGE PILASTER DETÁIL        |
| L-29           | RETAINING WALL PILASTER DETAI |
| L-30 TO L-36 - | INTERIM STANDARDS             |
|                |                               |