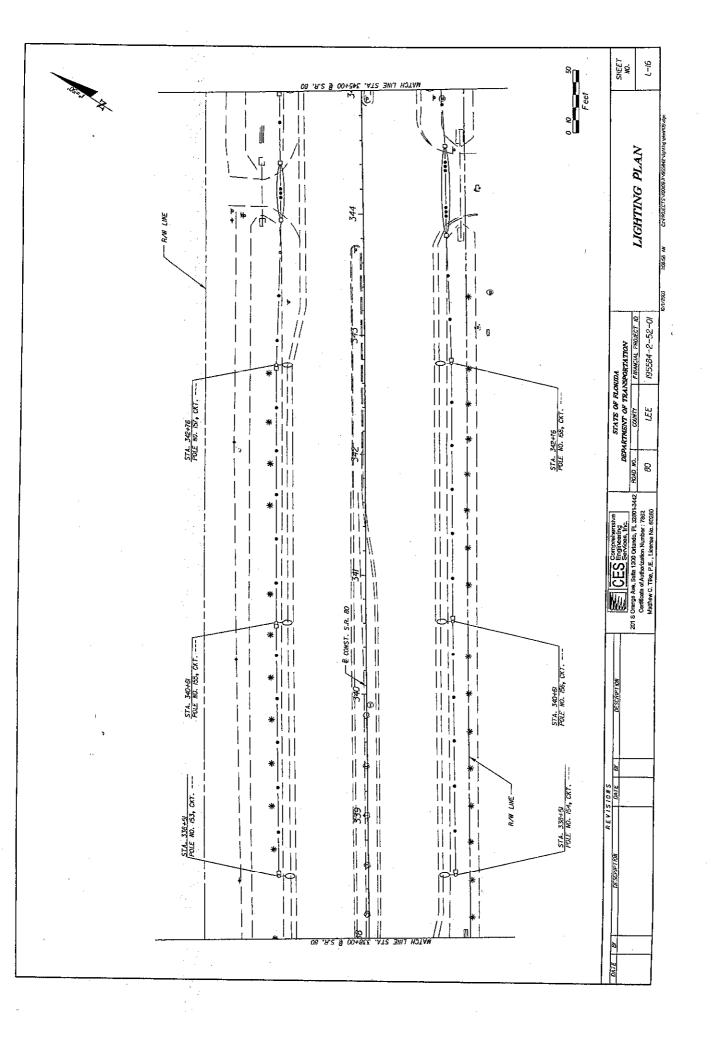

## CONTRACT PLANS

FINANCIAL PROJECT ID 195584-2-52-01 LEE COUNTY (12020) STATE ROAD NO. 80 (PALM BEACH BLVD.) LIGHTING PLANS

7.0

LIGHTING SHOP DRAWINGS
TO BE SUBMITTED TO:
MATTHEW CO. TILKE, P.E.
COMPREHENSIVE ENGINEERING SERVICES, INC.
201 SOUTH ORANGE AVENUE, SUITE 1300
ORLANDO, FLORIDA 32801

# INDEX OF LIGHTING PLANS

| SHEET NO.      | SHEET DESCRIPTION             |
|----------------|-------------------------------|
| L-I            | KEY SHEET                     |
| L-2            | SUMMARY OF PAY ITEMS          |
| L-3 TO L-4     | TABULATION OF QUANTITIES      |
| L-5            | LIGHTING GENERAL NOTES        |
| L-6 70 L-7     | LIGHTING LEGEND AND POLE DATA |
| L-8 TO L-25    | LIGHTING PLAN                 |
| L-26           | SERVICE POINT DETAILS         |
| L-27           | LIGHT POLE SPREAD FOOTING     |
| L28            | BRIDGE PILASTER DETÁIL        |
| L-29           | RETAINING WALL PILASTER DETAI |
| L-30 TO L-36 - | INTERIM STANDARDS             |
|                |                               |