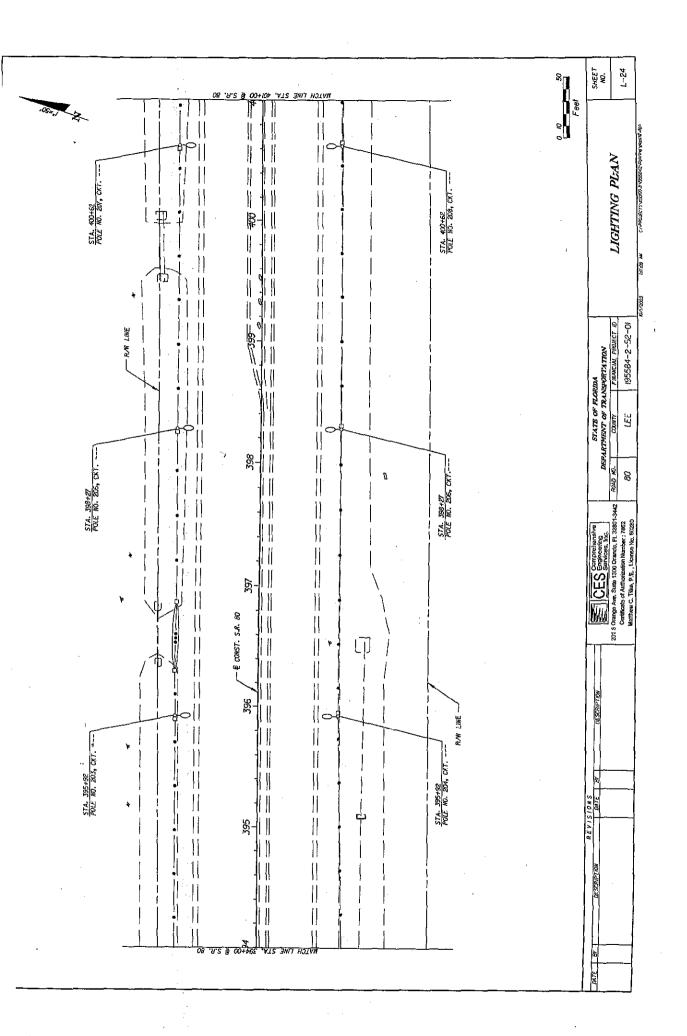

# INDEX OF LIGHTING PLANS

| SHEET NO.      | SHEET DESCRIPTION             |
|----------------|-------------------------------|
| L-I            | KEY SHEET                     |
| L-2            | SUMMARY OF PAY ITEMS          |
| L-3 TO L-4     | TABULATION OF QUANTITIES      |
| L-5            | LIGHTING GENERAL NOTES        |
| L-6 70 L-7     | LIGHTING LEGEND AND POLE DATA |
| L-8 TO L-25    | LIGHTING PLAN                 |
| L-26           | SERVICE POINT DETAILS         |
| L-27           | LIGHT POLE SPREAD FOOTING     |
| L28            | BRIDGE PILASTER DETÁIL        |
| L-29           | RETAINING WALL PILASTER DETAI |
| L-30 TO L-36 - | INTERIM STANDARDS             |
|                |                               |