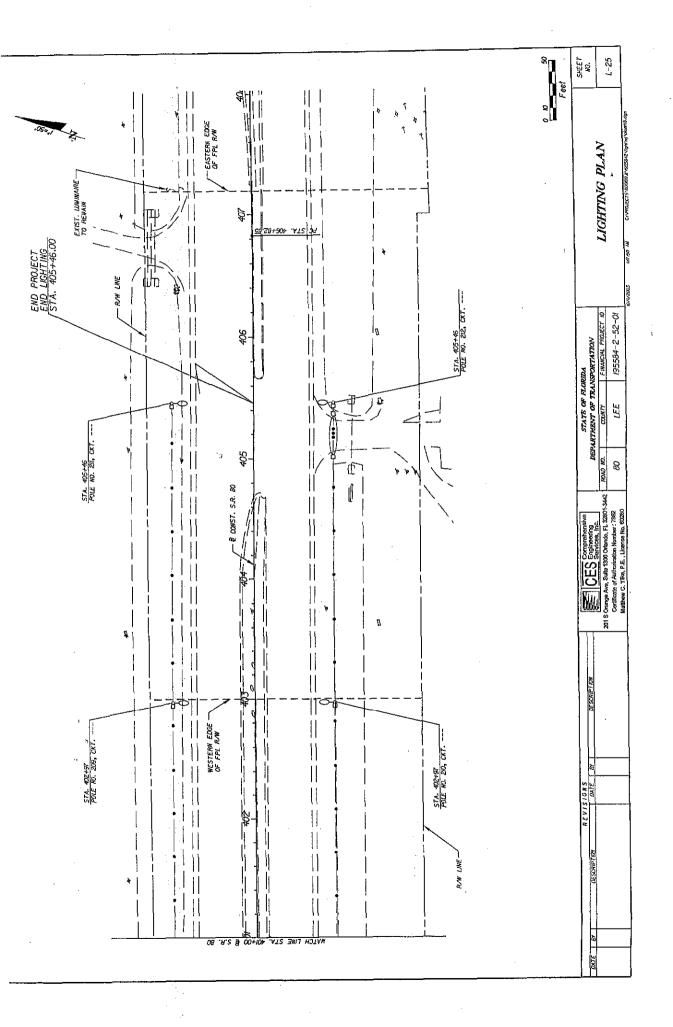

# INDEX OF LIGHTING PLANS

| SHEET NO.      | SHEET DESCRIPTION             |
|----------------|-------------------------------|
| L-I            | KEY SHEET                     |
| L-2            | SUMMARY OF PAY ITEMS          |
| L-3 TO L-4     | TABULATION OF QUANTITIES      |
| L-5            | LIGHTING GENERAL NOTES        |
| L-6 70 L-7     | LIGHTING LEGEND AND POLE DATA |
| L-8 TO L-25    | LIGHTING PLAN                 |
| L-26           | SERVICE POINT DETAILS         |
| L-27           | LIGHT POLE SPREAD FOOTING     |
| L28            | BRIDGE PILASTER DETÁIL        |
| L-29           | RETAINING WALL PILASTER DETAI |
| L-30 TO L-36 - | INTERIM STANDARDS             |
|                |                               |