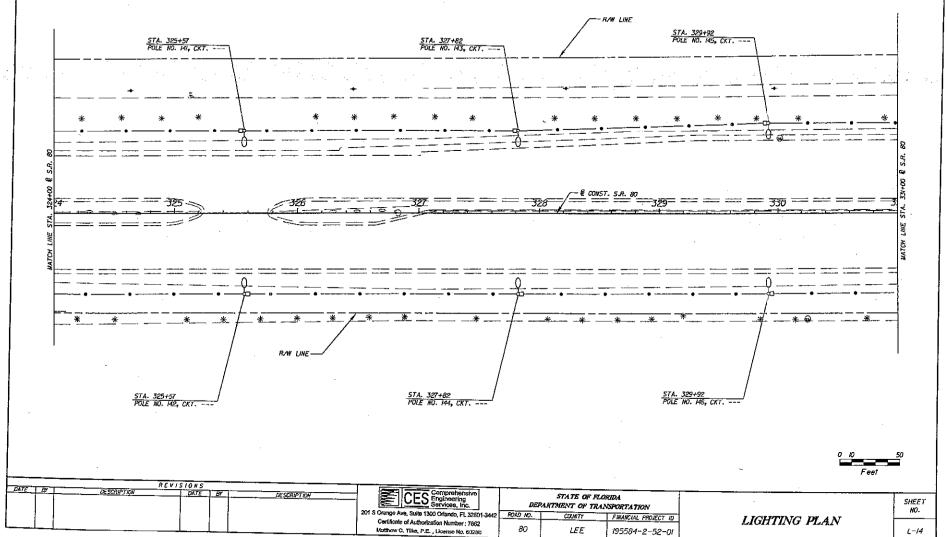

## CONTRACT PLANS

FINANCIAL PROJECT ID 195584-2-52-01 LEE COUNTY (12020) STATE ROAD NO. 80 (PALM BEACH BLVD.) LIGHTING PLANS

7.0

LIGHTING SHOP DRAWINGS
TO BE SUBMITTED TO:
MATTHEW CO. TILKE, P.E.
COMPREHENSIVE ENGINEERING SERVICES, INC.
201 SOUTH ORANGE AVENUE, SUITE 1300
ORLANDO, FLORIDA 32801

# INDEX OF LIGHTING PLANS

| SHEET NO.      | SHEET DESCRIPTION             |
|----------------|-------------------------------|
| L-I            | KEY SHEET                     |
| L-2            | SUMMARY OF PAY ITEMS          |
| L-3 TO L-4     | TABULATION OF QUANTITIES      |
| L-5            | LIGHTING GENERAL NOTES        |
| L-6 70 L-7     | LIGHTING LEGEND AND POLE DATA |
| L-8 TO L-25    | LIGHTING PLAN                 |
| L-26           | SERVICE POINT DETAILS         |
| L-27           | LIGHT POLE SPREAD FOOTING     |
| L28            | BRIDGE PILASTER DETÁIL        |
| L-29           | RETAINING WALL PILASTER DETAI |
| L-30 TO L-36 - | INTERIM STANDARDS             |
|                |                               |