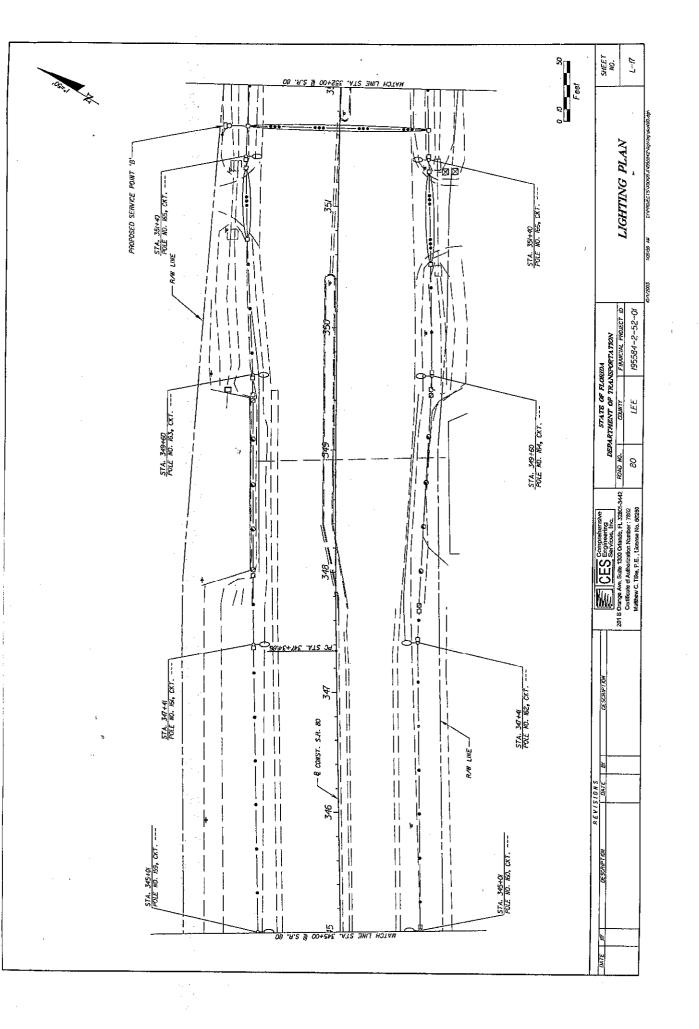

## CONTRACT PLANS

FINANCIAL PROJECT ID 195584-2-52-01 LEE COUNTY (12020) STATE ROAD NO. 80 (PALM BEACH BLVD.) LIGHTING PLANS

7.0

LIGHTING SHOP DRAWINGS
TO BE SUBMITTED TO:
MATTHEW CO. TILKE, P.E.
COMPREHENSIVE ENGINEERING SERVICES, INC.
201 SOUTH ORANGE AVENUE, SUITE 1300
ORLANDO, FLORIDA 32801

# INDEX OF LIGHTING PLANS

| SHEET NO.      | SHEET DESCRIPTION             |
|----------------|-------------------------------|
| L-I            | KEY SHEET                     |
| L-2            | SUMMARY OF PAY ITEMS          |
| L-3 TO L-4     | TABULATION OF QUANTITIES      |
| L-5            | LIGHTING GENERAL NOTES        |
| L-6 70 L-7     | LIGHTING LEGEND AND POLE DATA |
| L-8 TO L-25    | LIGHTING PLAN                 |
| L-26           | SERVICE POINT DETAILS         |
| L-27           | LIGHT POLE SPREAD FOOTING     |
| L28            | BRIDGE PILASTER DETÁIL        |
| L-29           | RETAINING WALL PILASTER DETAI |
| L-30 TO L-36 - | INTERIM STANDARDS             |
|                |                               |