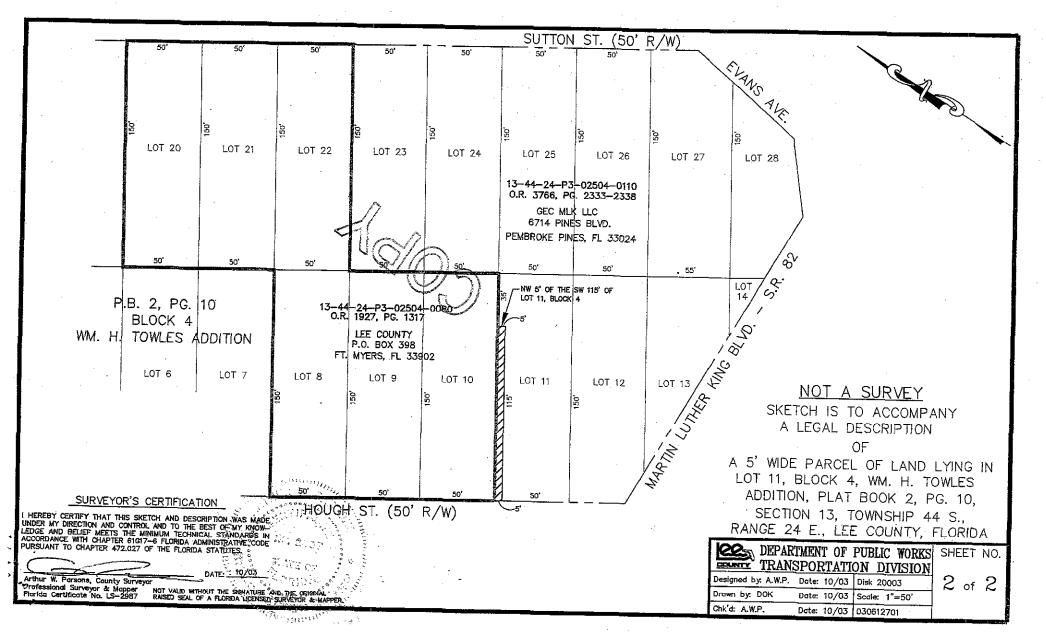

#### DESCRIPTION

OF

A 5.0 foot wide parcel of land lying in of Lot 11, Block 4, WH. H. Towles Addition to the Town of Fort Myers, being part of the Southwest (SW¼) of the Southeast Quarter (SE¼) of Section 13, Township 44 South, Range 24 East, Lee County, Florida, said 5.0 foot wide parcel being described as:

The northwesterly 5.0 feet of the southwesterly 115.0 feet of Lot 11, Block 4, WH. H. Towles Addition to the Town of Fort Myers, being part of the Southwest (SW¼) of the Southeast Quarter (SE¼) of Section 13, Township 44 South, Range 24 East, Lee County, Florida, said parcel being parallel to and abutting the common boundary line of Lots 10 and 11 of aforesaid WH. H. Towles Addition to the Town of Fort Myers, as recorded in Plat Book 2, Page 10 in the Public Records of Lee County Florida.

Arthur W. Parsons, County Surveyor Professional Surveyor and Mapper Florida Certificate No. LS-2987

Sillin

# **Schedule** A

Lots 11, 12, 13, 14, 23, 24, 25, 26, 27, 28 & 29 in Block 4, WM.H. Towles Addition, Recorded in Plat Book 2 Page 10, Public Records of Lee County, Florida.

Less and Except: That portion of the above described property granted to the State of Florida Department of Transportation by a Stipulated Order Of Taking by the Circuit Court of Florida in and for the County of Lee, dated 11/2/1992, recorded 11/3/1992 in, Official Record Book 2338 Page 2377