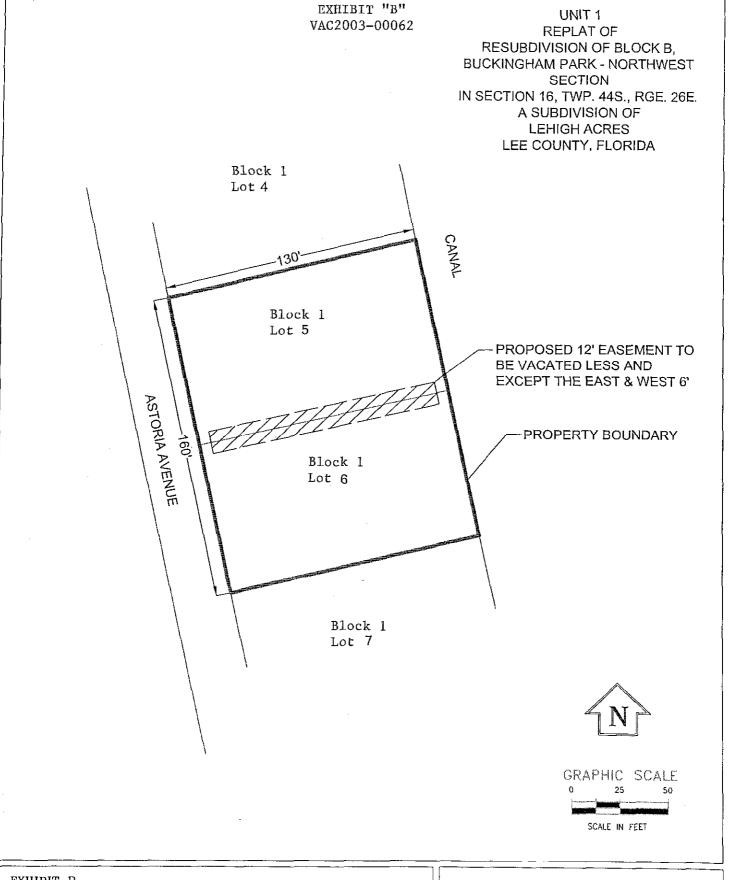

# $\frac{\textbf{LEGAL DESCRIPTION}}{\textbf{EXHIBIT } \textbf{A}}$

VAC2003-00062

The area proposed for vacation is comprised of:

A twelve-foot (12) wide drainage and public utility easement centered on the common lot line between Lots 5 & 6, Block 1, Unit 1, a replat of resubdivision of Block B, in Buckingham Park – Northwest Section as recorded in the public records of Lee County, Florida in Plat Book 27, Page 188.

Less and except: The east and west six (6) feet thereof.

EXHIBIT B
LOCATION OF EASEMENT TO BE VACATED
JENNIFER GREISSING
6141 ASTORIA AVENUE
FORT MYERS, LEE COUNTY, FLORIDA
Source: ECT. 2003

Environmental Consulting & Technology, Inc.