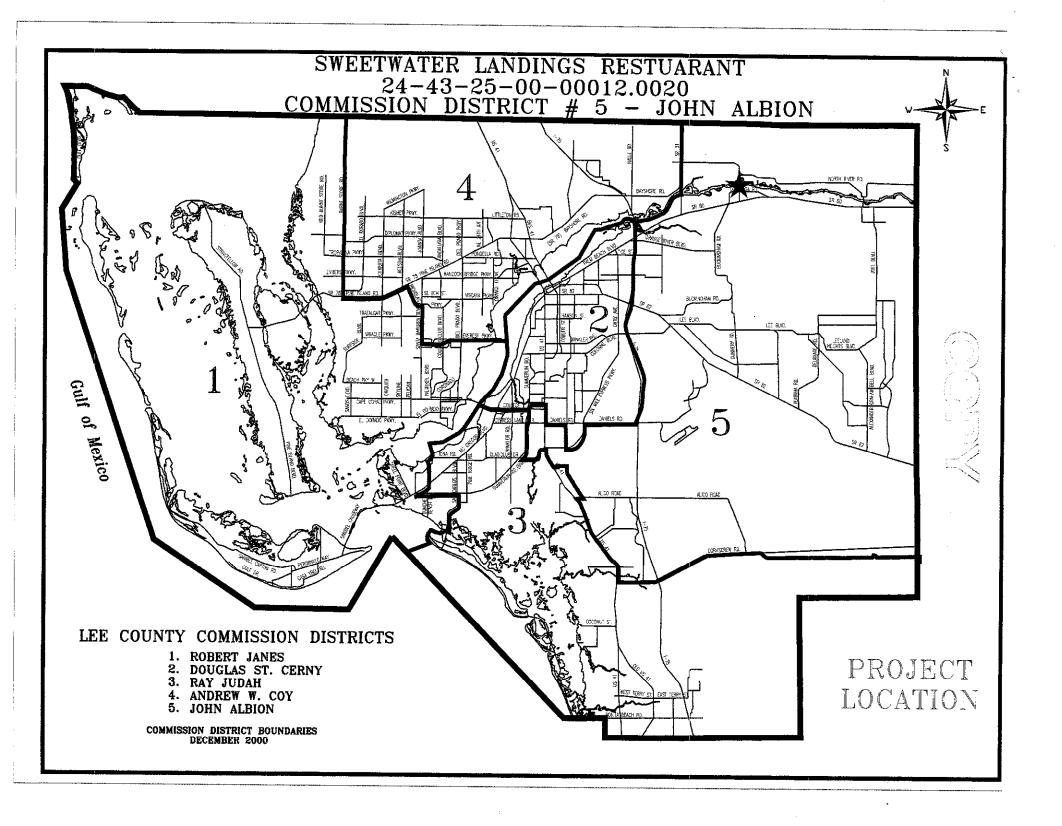

## LEE COUNTY BOARD OF COUNTY COMMISSIONERS AGENDA ITEM SUMMARY BLUE SHEET NO: 20031315-UTL REQUESTED MOTION: ACTION REQUESTED: Approve construction of water main extension and a force main connection serving Sweetwater Landing Restaurant, flora Marina 31. This is a Developer contributed asset and the project is located at the west side of SR 31 just south of the Caloosahatchee. WHY ACTION IS NECESSARY: To provide potable water service, fire protection and sanitary sewer service to the proposed restaurant. WHAT ACTION ACCOMPLISHES: Provides adequate utility infrastructure to support development of the subject property and complies with the Lee County Utilities Operations Manual. 2. DEPARTMENTAL CATEGORY: 10 - UTILITIES 3. MEETING DATE: 1-25-2003 COMMISSION DISTRICT #: 5 4. AGENDA: 5. REOUIREMENT/PURPOSE: 6. REQUESTOR OF INFORMATION: X CONSENT (Specify) A. COMMISSIONER: ADMINISTRATIVE STATUTE B. DEPARTMENT: Lee County Public Works C. DIVISION/SECTION: Utilities Division APPEALS ORDINANCE PUBLIC ADMIN. CODE Rick Diaz, P.E., U WALK ON OTHER: Approval to Construct 103 TIME REQUIRED: 7. BACKGROUND: The letter of intent has been received. The review fee has been paid. The plans have been reviewed for conformance to the Lee County Utilities Operations Manual. The project is to construct approximately 120 feet ± of 10" diameter water main, 1 fire hydrant, 14'± of 4" diameter force main with all related fittings. The lift station will be privately owned and maintained. 50 % of the connection fees have been paid. Project Location Map—copy attached. No funds required. SECTION 24 TOWNSHIP 43S RANGE 25E DISTRICT #5 COMMISSIONER ALBION MANAGEMENT RECOMMENDATIONS: 9. RECOMMENDED APPROVAL (A) (B) (C) **(F) (D) (E)** (G) DEPARTMENT PURCH. OR HUMAN COUNTY BUDGET COUNTY DIRECTOR SERVICES CONTRACTS RESOURCES OTHER ATTORNEY MANAGER Offen 11/12/03 GCDannely N/A N/A & Anna A