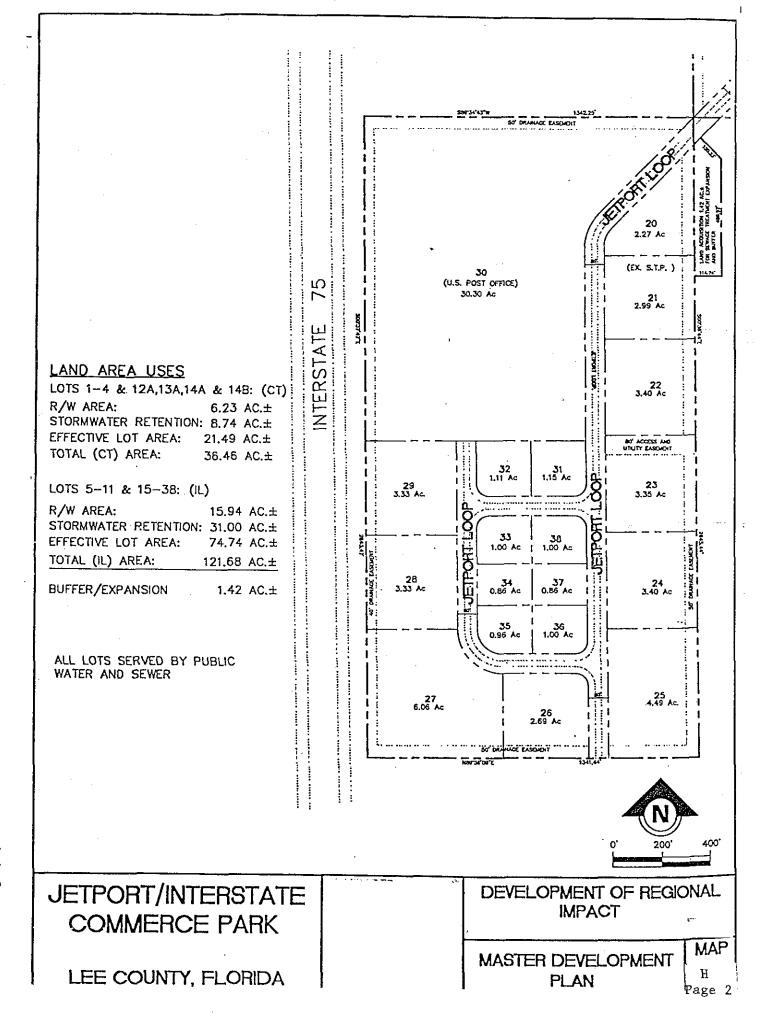

- I. FINDINGS OF FACTS/CONCLUSIONS OF LAW:
  - A. The Jetport Interstate Commerce Park Development is a mixed use of Development of Regional Impact (DRI). The development consists of commercial and industrial uses on 159.56 acres of land located at the Southeast corner of I-75

S:\LU\DRI\DRAFTDRI\Jetport DRI - 5th Amendment.wpd

Page 1 of 3

and Daniels Parkway. The proposed development plans to divide the site into sixty (60) separate lots, thirteen (13) tourist commercial lots and forty-seven (47) light industrial lots which will contain 817,300 square feet of industrial plant/park space, 120,000 of commercial space, and 600 hotel or motel units, and a place of worship. Approximately 22.12 acres of the site will be dedicated as road right-of-way and 45.9 acres will be utilized as storm water retention areas. The infrastructure development will occur in one phase with the build out of individual lots by July 12, 2004.

3. The Jetport DRI Master Development Plan is amended to reflect the general location of the place of worship land use as reflected in the attached Exhibit "A".

4. This Resolution and its exhibits constitute the Fifth Development Order Amendment to the Jetport Development of Regional Impact. All other terms and conditions of the Development Order as previously amended remain unchanged.

## APPROVED AS TO FORM:

By:\_\_\_

Donna Marie Collins Office of the County Attorney

Exhibit A: Master Development Plan for Jetport Interstate Commerce Park DRI (Map H) dated November 2003

6087 C1-A.dwg 7/29/97