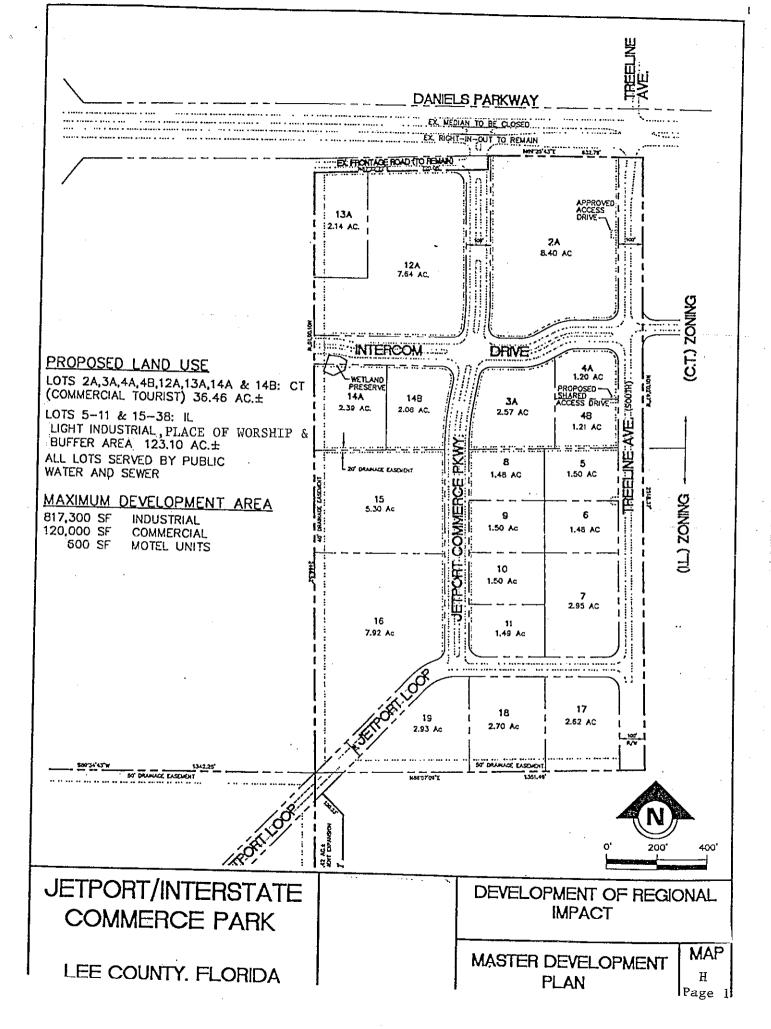

- I. FINDINGS OF FACTS/CONCLUSIONS OF LAW:
  - A. The Jetport Interstate Commerce Park Development is a mixed use of Development of Regional Impact (DRI). The development consists of commercial and industrial uses on 159.56 acres of land located at the Southeast corner of I-75

S:\LU\DRI\DRAFTDRI\Jetport DRI - 5th Amendment.wpd

Page 1 of 3

and Daniels Parkway. The proposed development plans to divide the site into sixty (60) separate lots, thirteen (13) tourist commercial lots and forty-seven (47) light industrial lots which will contain 817,300 square feet of industrial plant/park space, 120,000 of commercial space, and 600 hotel or motel units, and a place of worship. Approximately 22.12 acres of the site will be dedicated as road right-of-way and 45.9 acres will be utilized as storm water retention areas. The infrastructure development will occur in one phase with the build out of individual lots by July 12, 2004.

3. The Jetport DRI Master Development Plan is amended to reflect the general location of the place of worship land use as reflected in the attached Exhibit "A".

4. This Resolution and its exhibits constitute the Fifth Development Order Amendment to the Jetport Development of Regional Impact. All other terms and conditions of the Development Order as previously amended remain unchanged.

## APPROVED AS TO FORM:

By:\_\_\_

Donna Marie Collins Office of the County Attorney

Exhibit A: Master Development Plan for Jetport Interstate Commerce Park DRI (Map H) dated November 2003

6087 C1-A.dwg 7/29/97