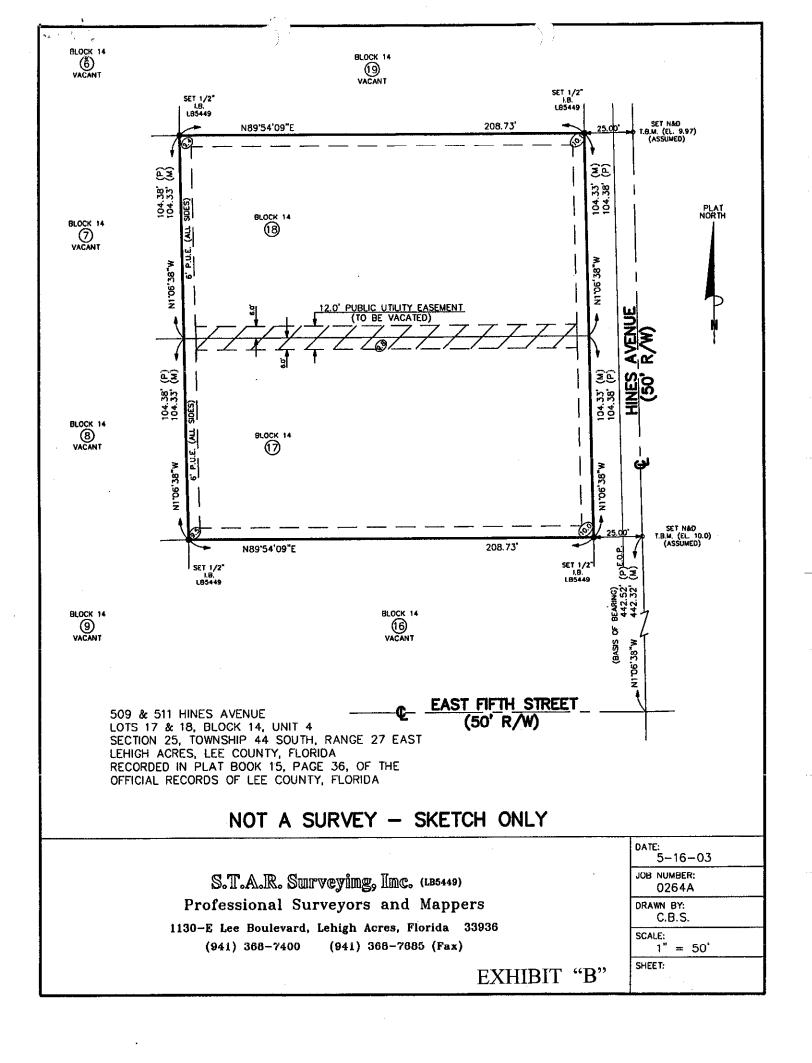

#### 7. <u>BACKGROUND</u>:

The Board of County Commissioners has adopted a Resolution to set a Public Hearing for 5:00 PM on October 14<sup>th</sup>, 2003.

**LOCATION:** Petition No. VAC2003-00051, proposes to vacate a 12-foot wide Public Utility Easement centered on the lot lines common to Lots 17 and 18, Block 14, Unit 4, a subdivision of Lehigh Acres, as recorded in Plat Book 15, Page 36, Section 25, Township 44 South, Range 27 East, of the Public Records of Lee County, Florida, LESS and EXCEPT the Easterly 6-feet and the Westerly 6-feet thereof. The site is located at 509 Hines Avenue, Lehigh Acres, Florida.

Attached to this Blue sheet is the Resolution with exhibits.

concerning the intent of the Petition to Vacate in accordance with LCAC 13-1; and

subdivision.

| 1.           | Petitio                                 | on to Vacate No                                                                                                                                                                     | VAC2003-                                                                                                                    | -00051                       |            | is hereby gra           | anted.    |           |  |
|--------------|-----------------------------------------|-------------------------------------------------------------------------------------------------------------------------------------------------------------------------------------|-----------------------------------------------------------------------------------------------------------------------------|------------------------------|------------|-------------------------|-----------|-----------|--|
|              | 2.                                      | The public's interest in the easement, plat or portion of a plat legally described in Exhibit "A" and graphically depicted in the sketch attached as Exhibit "B" is hereby vacated. |                                                                                                                             |                              |            |                         |           |           |  |
|              | 3.                                      |                                                                                                                                                                                     | This Resolution will become effective upon recording of a fully executed copy in the public records of Lee County, Florida. |                              |            |                         |           |           |  |
| Count        | This I<br>y Com                         | Resolution passed missioners of Lee                                                                                                                                                 | l by voice a<br>County, Flo                                                                                                 | and entered<br>orida, this _ | d into the | minutes of              | the Board | of<br>_ · |  |
| ATTÉ<br>CHAR | ,,,,,,,,,,,,,,,,,,,,,,,,,,,,,,,,,,,,,,, | REEN, CLERK                                                                                                                                                                         |                                                                                                                             | BOAF                         |            | OUNTY COMI<br>COUNTY, F |           | ≀S        |  |
|              | y Clerk<br>∍ Print                      | Signature Name                                                                                                                                                                      |                                                                                                                             |                              |            | n Signature             |           | 7         |  |

# Exhibit "A" Petition to Vacate VAC2003-00051

Legal description of a portion of a Public Utility Easement to be vacated:

A portion of a twelve-foot (12') wide Public Utility Easement centered on the common line between Lots 17 and 18 of Block 14, Unit 4 of the Plat of Section 25, Township 44 South, Range 27 East, a subdivision of Lehigh Acres, Lee County, Florida, according to map or plat there on file and recorded in Plat Book 15, Page 36 of the of the Public Records of Lee County, Florida.

Less and except the easterly six feet (6') and westerly six feet (6') thereof.