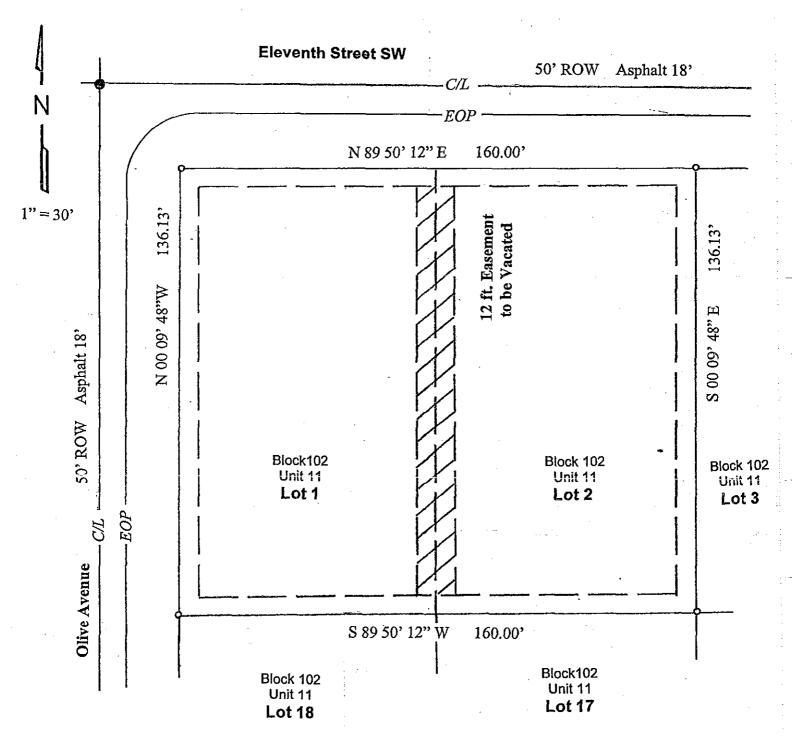

#### 7. BACKGROUND:

The Board of County Commissioners has adopted a Resolution to set a Public Hearing for 5:00 PM on October 14<sup>th</sup>, 2003.

**LOCATION:** Petition # VAC2003-00009 proposes to vacate a twelve foot wide Public Utility Easement centered on the common lot line between Lots 1 and 2, Block 102, Unit 11, a subdivision of Lehigh Acres, Section 35, Township 44 South, Range 26 East, as recorded in Plat Book 15, Page 91, of the Public Records of Lee County, Florida, LESS AND EXCEPT the North six feet and the South six feet thereof. The site is located at 3115 11<sup>th</sup> Street SW., Lehigh Acres, Florida 33971.

# Exhibit "A" Petition to Vacate VAC2003-00009

Legal description of a portion of a Public Utility Easement to be vacated:

A portion of a twelve-foot (12') wide Public Utility Easement centered on the common line between Lots 1 and 2 of Block 102, Unit 11 of the plat of Section 35, Township 44 South, Range 26 East, a subdivision of Lehigh Acres, Lee County, Florida, according to map or plat there on file and recorded in Plat Book 15, Page 91 of the of the Public Records of Lee County, Florida.

Less and except the north six feet (6') and south six feet (6') thereof.

### Exhibit "B" Petition to Vacate VAC2003-00009

Portion of a twelve-foot (12') wide public utility easement to be vacated centered on the common line between Lots 1 and 2 of Block 102, Unit 11 of the plat of Section 35, Township 44 South, Range 26 East, a subdivision of Lehigh Acres, Lee County, Florida, according to map or plat there on file and recorded in Plat Book 15, Page 91 of the Of the Public Records of Lee County, Florida.