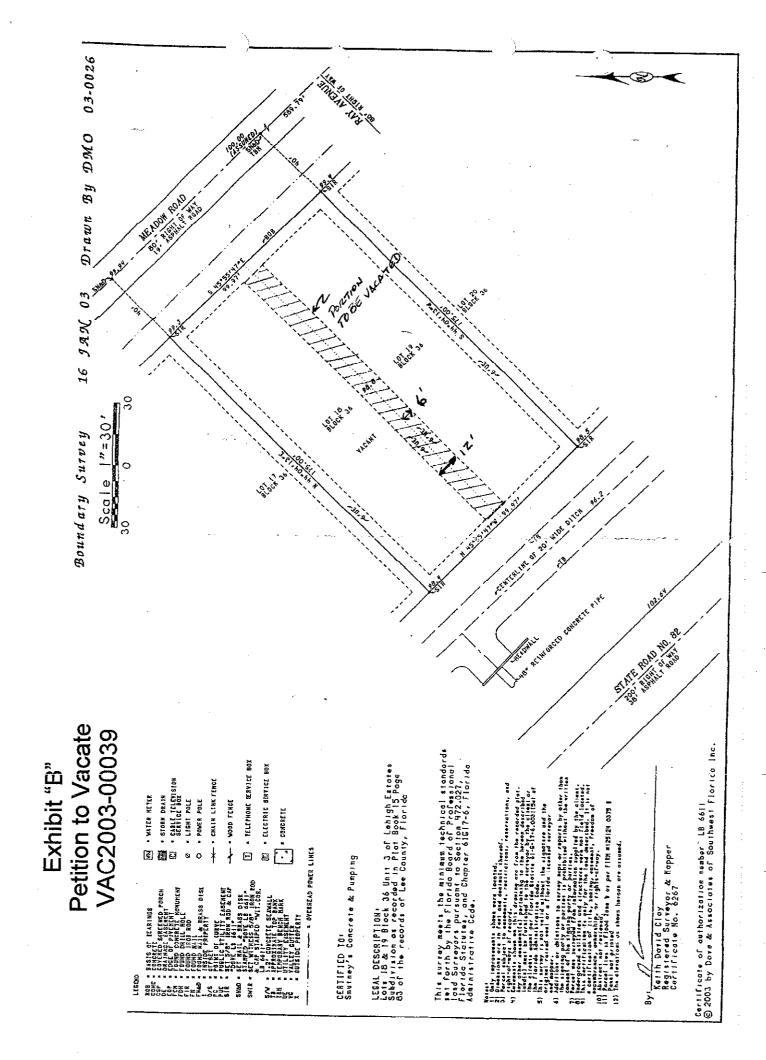

### 7. <u>BACKGROUND</u>:

The completed petition to vacate, VAC2003-00039 was submitted by Kurt and Jason Smutney.

**LOCATION:** Petition No. VAC2003-00039 proposes to vacate a 12-foot wide Public Utility Easement centered on the lot lines common to Lots 18 and 19, Block 36, Unit 3, a subdivision of Lehigh Acres, as recorded in Plat Book 15, Page 83, Section 5, Township 45 South, Range 26 East, of the Public Records of Lee County, Florida, LESS and EXCEPT the North 6-feet and the South 6-feet thereof. The site is located at 636-638 Meadow Rd., Lehigh Acres, Florida.

## Exhibit "A" Petition to Vacate VAC2003-00039

A portion of a twelve-foot (12') wide Public Utility Easement centered on the common line between Lots 18 and 19 of Block 36, on the Plat of Unit 3, a subdivision of Lehigh Acres, Lee County, Florida, according to map or plat there on file and recorded in Plat Book 15, Page 83 of the of the Public Records of Lee County, Florida.

Less and except the North six feet and the South six feet thereof.

Less and except the North six feet and the South six feet thereof.

PRODUCED BY: