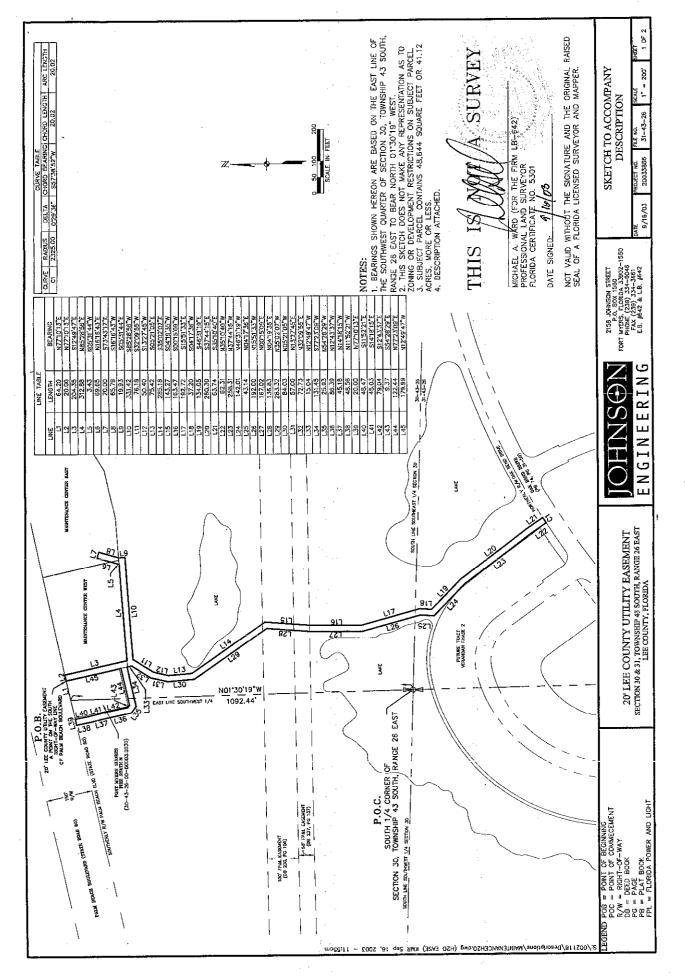

# <u>DESCRIPTION</u> 20° LEE COUNTY UTILITY EASEMENT LYING IN SECTION 30 & 31, TOWNSHIP 43 SOUTH, RANGE 26 EAST, LEE COUNTY, FLORIDA

A 20' Lee County Utility Easement lying in Section 30 & 31, Township 43 South, Range 26 East, Lee County, Florida, being more particularly described as follows: