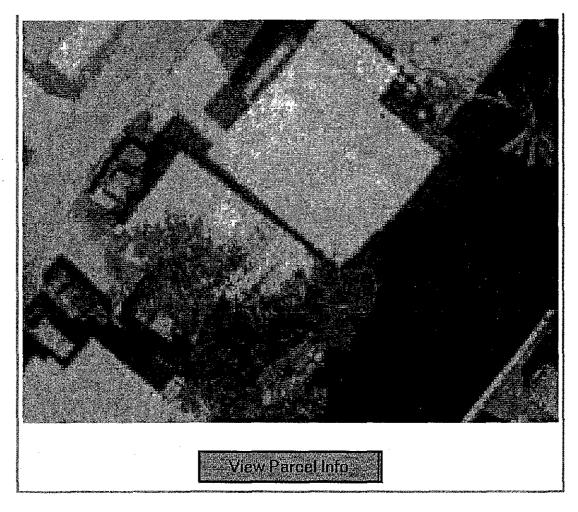

# PROPERTY IN QUESTION:

2639 Pine Street, Matlacha, Florida, more particularly described as: The southwesterly ½ of Lot 11, all of Lot 12 and the Northeasterly ½ of Lot 13, GEARY'S ADDITION TO MATLACHA, according to the plat thereof, as recorded in Plat Book 9, Page 4, in the Public Records of Lee County, Florida.

# FINDINGS OF FACT:

The documentation provided with the application shows that the current owner acquired the parcel in July 2002 via a Warranty Deed recorded in the Public Records of Lee County in Official Records (OR) Book 3677, Page 4743. For the purpose of calculating density, the parcel comprises approximately .041 acres of land (1800 sq. ft.) and is zoned MH-1. The parcel is located in the Urban Future Land Use Category, which requires a minimum of 4,356 square feet per dwelling unit (maximum density is 10 dwelling units/acre). The property existed as a separate parcel in 1982, by virtue of a Warranty Deed recorded in the Public Records of Lee County in OR Book 1978, Page 2134.

At the present time the parcel is improved with a 1,174 sq. ft. building, which the application states the owner desires to remove and replace with another building covering the same footprint.

S:\LU\MUD\MUD 2003\MUD2003-00041 - Oyster Pond.wpd