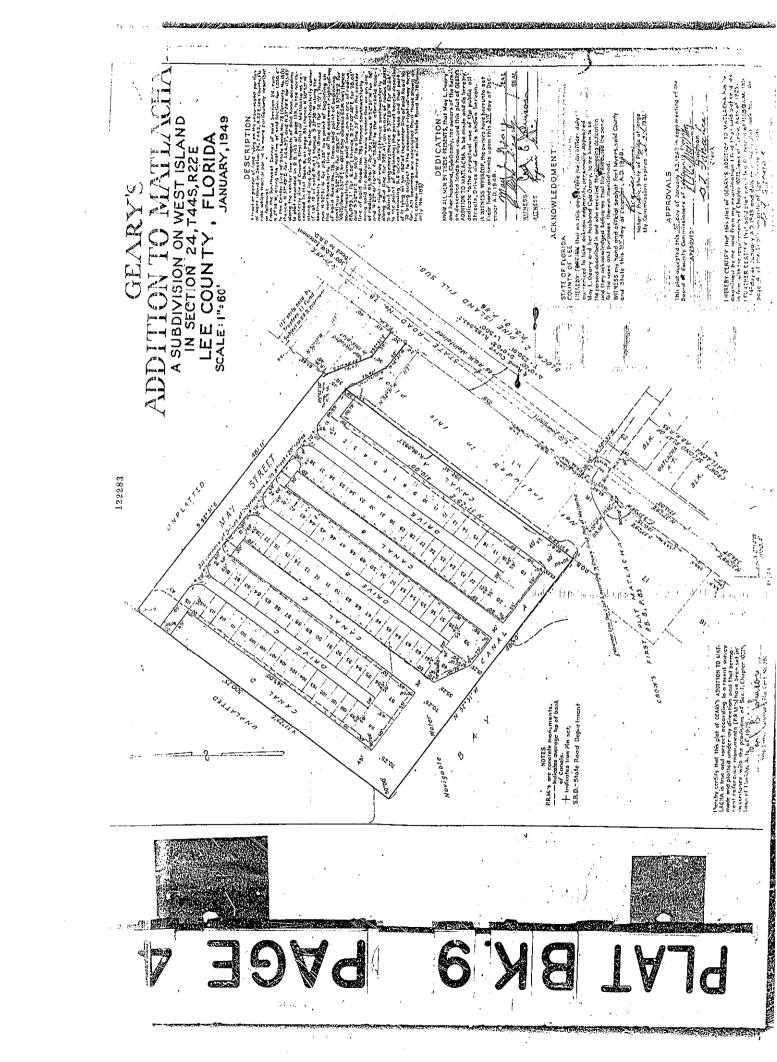

# PROPERTY IN QUESTION:

2639 Pine Street, Matlacha, Florida, more particularly described as: The southwesterly ½ of Lot 11, all of Lot 12 and the Northeasterly ½ of Lot 13, GEARY'S ADDITION TO MATLACHA, according to the plat thereof, as recorded in Plat Book 9, Page 4, in the Public Records of Lee County, Florida.

STRAP NO.: 24-44-22-05-00000.0120

Page 1 of 3

ATTACHMENT 2

The parcel is less than 4,000 square feet, and did not comply with the governing zoning requirements for a lot in the MH-1 district, prior to the Lee Plan's effective date of December 21, 1984.