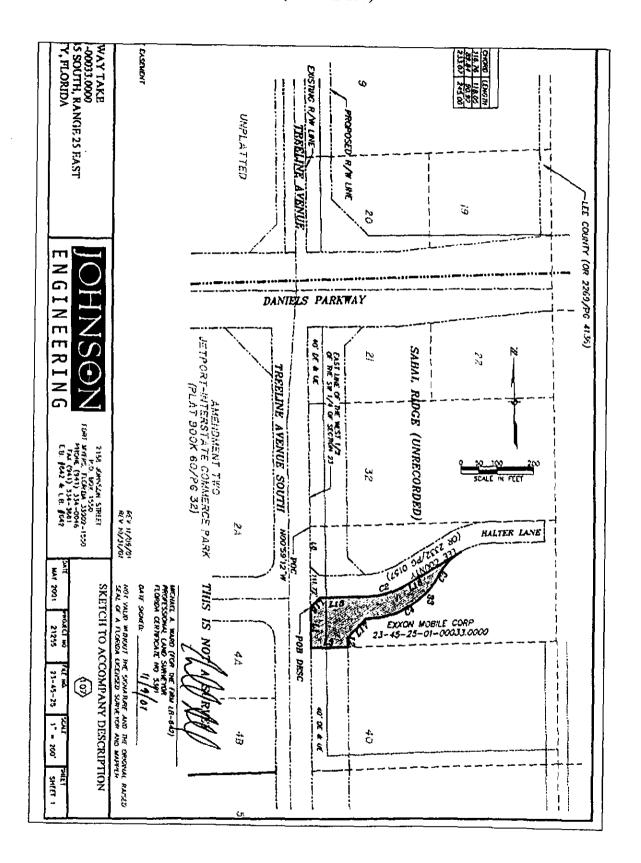

#### 7. BACKGROUND:

To construct the Treeline Avenue project, Lee County condemned a total of 2.27 acres of land owned by Exxon Mobil Corporation. The land is vacant, zoned CT located at the southeast corner of Daniels Parkway and Treeline Avenue. Lee County's appraised value for Parcels 105, 106 & 107 was \$610,000,00 with no severance damage. Exxon Mobil's claim was \$1,115,000.00 which includes \$370,000.00 severance damages. A mediated settlement of \$817,500.00 was reached. The settlement resolves all claims for compensation for the land and any and all damages, exclusive of attorney fees and costs.

# SUBJECT PROPERTY SURVEY SKETCH (PARCEL 107)