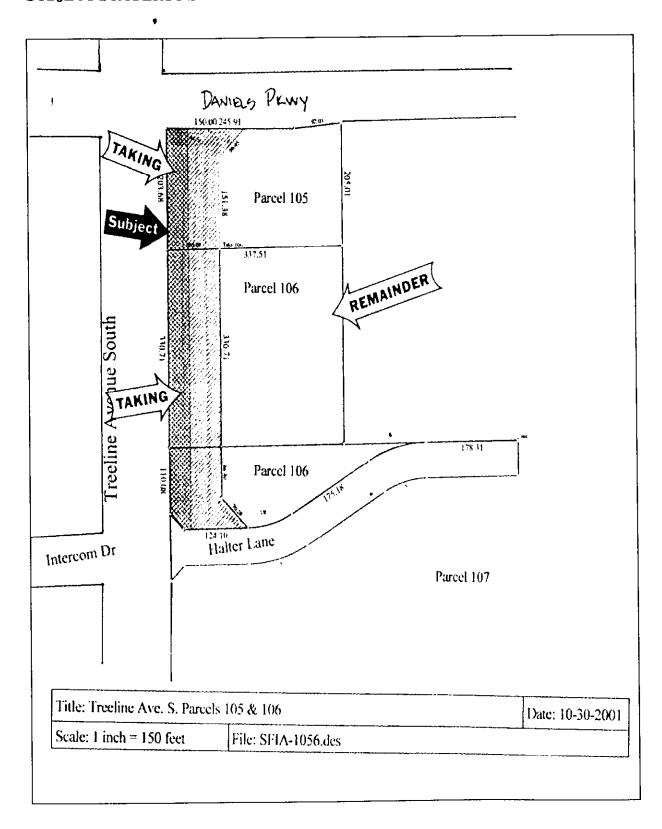

#### 7. BACKGROUND:

To construct the Treeline Avenue project, Lee County condemned a total of 2.27 acres of land owned by Exxon Mobil Corporation. The land is vacant, zoned CT located at the southeast corner of Daniels Parkway and Treeline Avenue. Lee County's appraised value for Parcels 105, 106 & 107 was \$610,000,00 with no severance damage. Exxon Mobil's claim was \$1,115,000.00 which includes \$370,000.00 severance damages. A mediated settlement of \$817,500.00 was reached. The settlement resolves all claims for compensation for the land and any and all damages, exclusive of attorney fees and costs.

## SUBJECT PROPERTY SKETCH