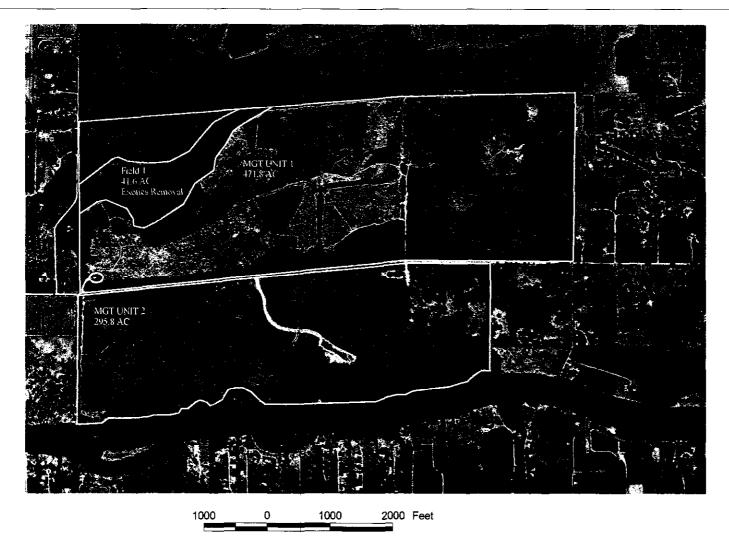

Congratulations on being selected as a WHIP recipient. We look forward to working closely with you toward your goals of wildlife habitat enhancement.

Sincerely.

Kendal Hicks

Soil Conservationist

**USDA-Natural Resources Conservation Service** Ft. Myers Service Center 3434 Hancock Bridge Parkway Suite 209B North Ft. Myers, FL 33903 941-995-5678 Ext.3