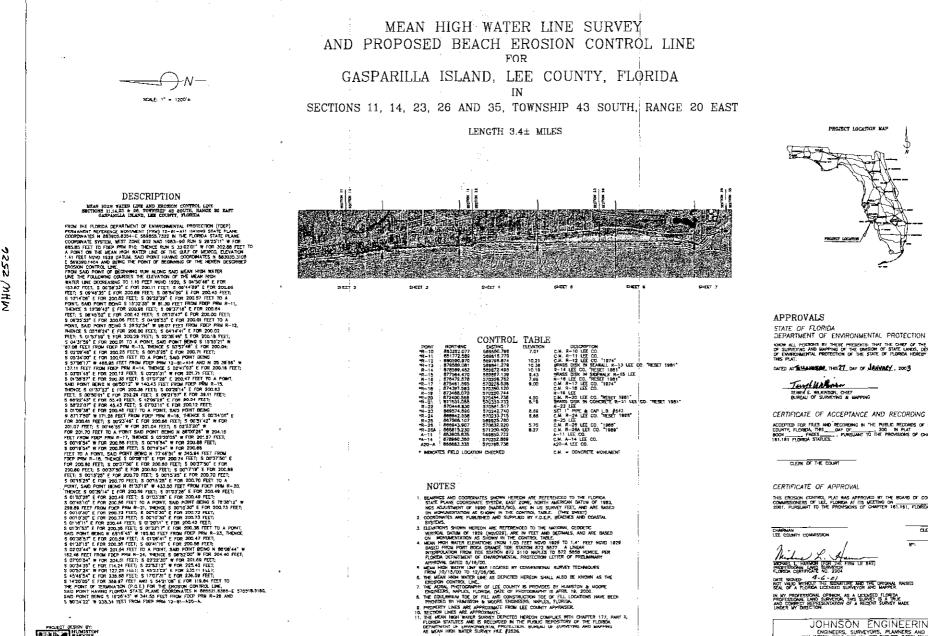

## RESOLUTION

WHEREAS, Sections 161.141 through 161.211, Florida Statutes, authorize the Board of Trustees of the Internal Improvement Trust Fund of the State of Florida to locate and fix an erosion control line in the tidal waters of the State of Florida where beach erosion is a serious menace to the economy and general welfare of the people of the state; and,

WHEREAS, the Board of Trustees of the Internal Improvement Trust Fund of the State of Florida held a public hearing on May 1, 2001, at the Boca Grande Community Center, Boca Grande, Florida, on the proposed Gasparilla Island Erosion Control Line, Lee County as surveyed by Michael L. Harmon, Professional Surveyor and Mapper, Florida Registration Number 2904, being more particularly described in Exhibit A, attached hereto and made a part hereof; and,

Based on the foregoing, the erosion control line, more particularly described in Exhibit A, is hereby approved, adopted, and certified for the purposes prescribed by Sections 161.141 through 161.211, Florida Statutes, and shall remain in effect until