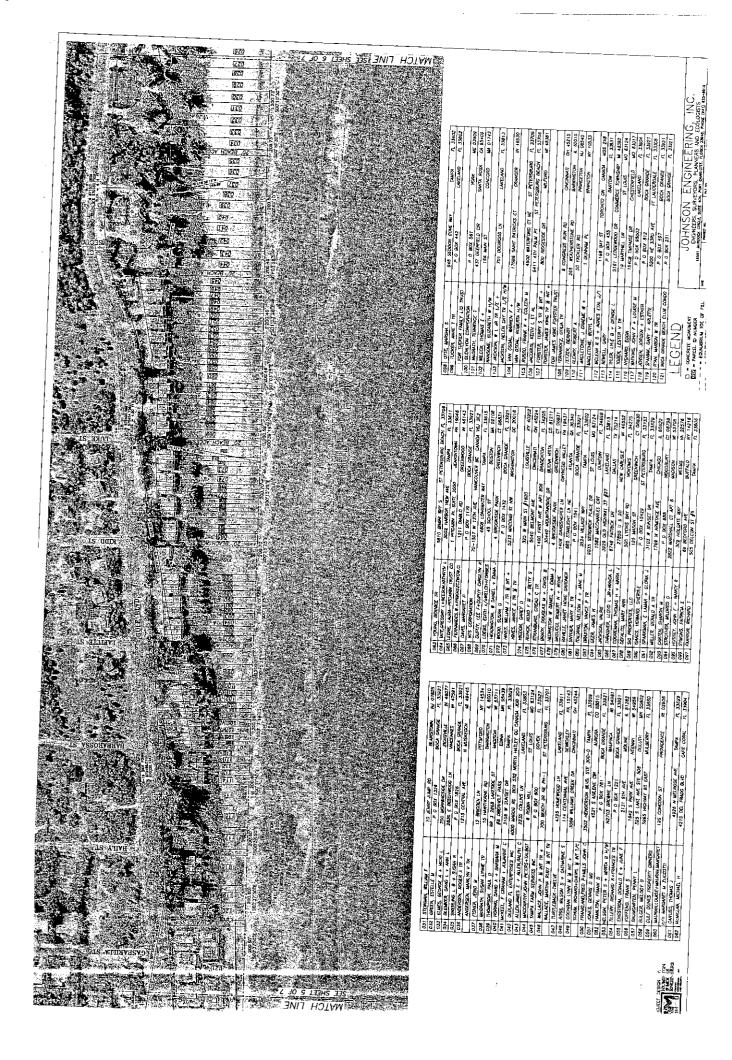

WHEREAS, the Board of Trustees of the Internal Improvement Trust Fund of the State of Florida held a public hearing on May 1, 2001, at the Boca Grande Community Center, Boca Grande, Florida, on the proposed Gasparilla Island Erosion Control Line, Lee County as surveyed by Michael L. Harmon, Professional Surveyor and Mapper, Florida Registration Number 2904, being more particularly described in Exhibit A, attached hereto and made a part hereof; and,

WHEREAS, all owners of lands riparian to the proposed crosion control line extensions and within a thousand feet thereof by radial measurement have been notified by certified mail of the proceedings to establish the crosion control line; and,