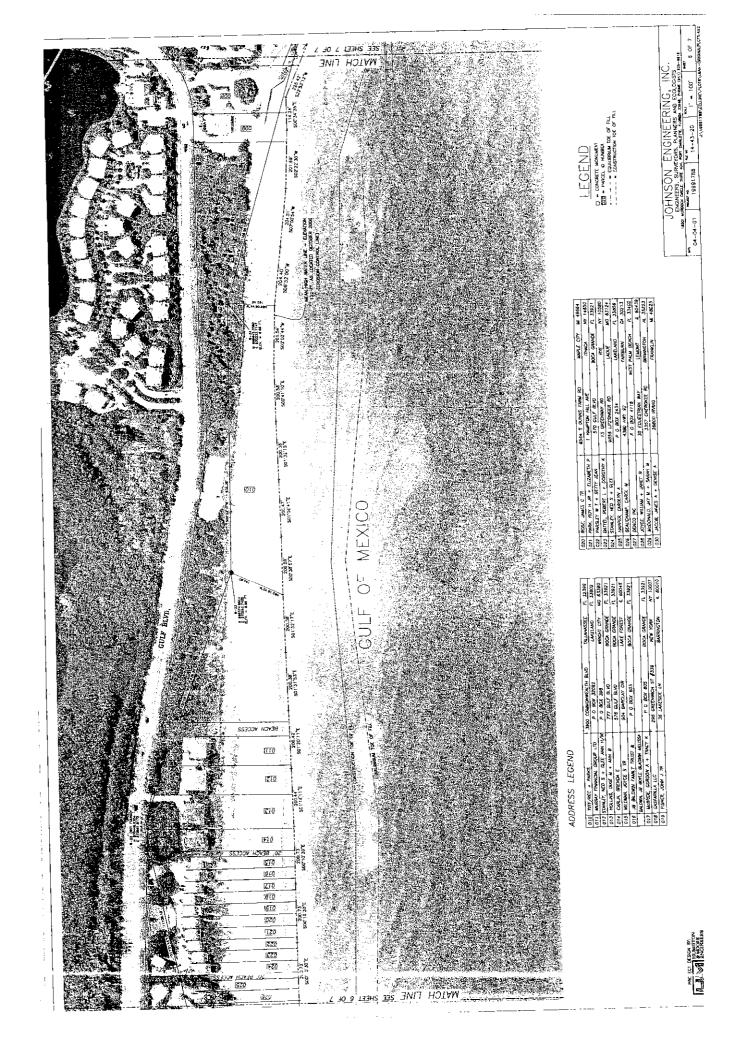

WHEREAS, the Board of Trustees of the Internal Improvement Trust Fund of the State of Florida held a public hearing on May 1, 2001, at the Boca Grande Community Center, Boca Grande, Florida, on the proposed Gasparilla Island Erosion Control Line, Lee County as surveyed by Michael L. Harmon, Professional Surveyor and Mapper, Florida Registration Number 2904, being more particularly described in Exhibit A, attached hereto and made a part hereof; and,

WHEREAS, all owners of lands riparian to the proposed crosion control line extensions and within a thousand feet thereof by radial measurement have been notified by certified mail of the proceedings to establish the crosion control line; and,