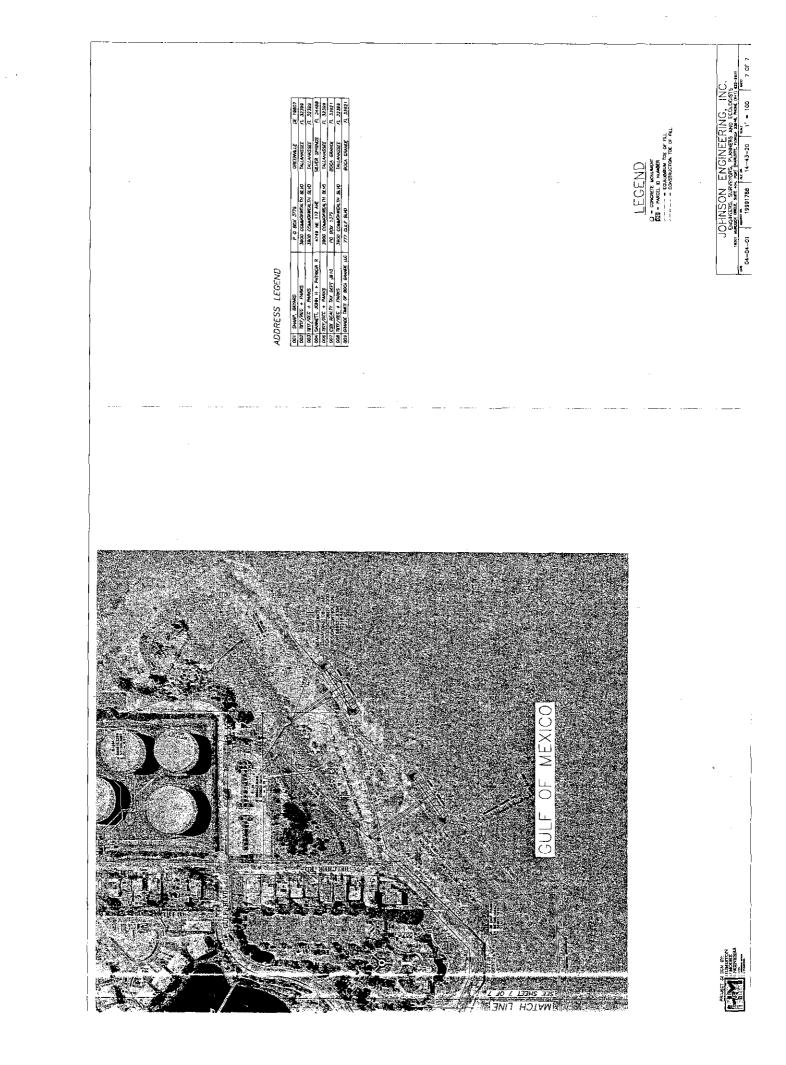

WHEREAS, the Board of Trustees of the Internal Improvement Trust Fund of the State of Florida held a public hearing on May 1, 2001, at the Boca Grande Community Center, Boca Grande, Florida, on the proposed Gasparilla Island Erosion Control Line, Lee County as surveyed by Michael L. Harmon, Professional Surveyor and Mapper, Florida Registration Number 2904, being more particularly described in Exhibit A, attached hereto and made a part hereof; and,

WHEREAS, all owners of lands riparian to the proposed crosion control line extensions and within a thousand feet thereof by radial measurement have been notified by certified mail of the proceedings to establish the crosion control line; and,