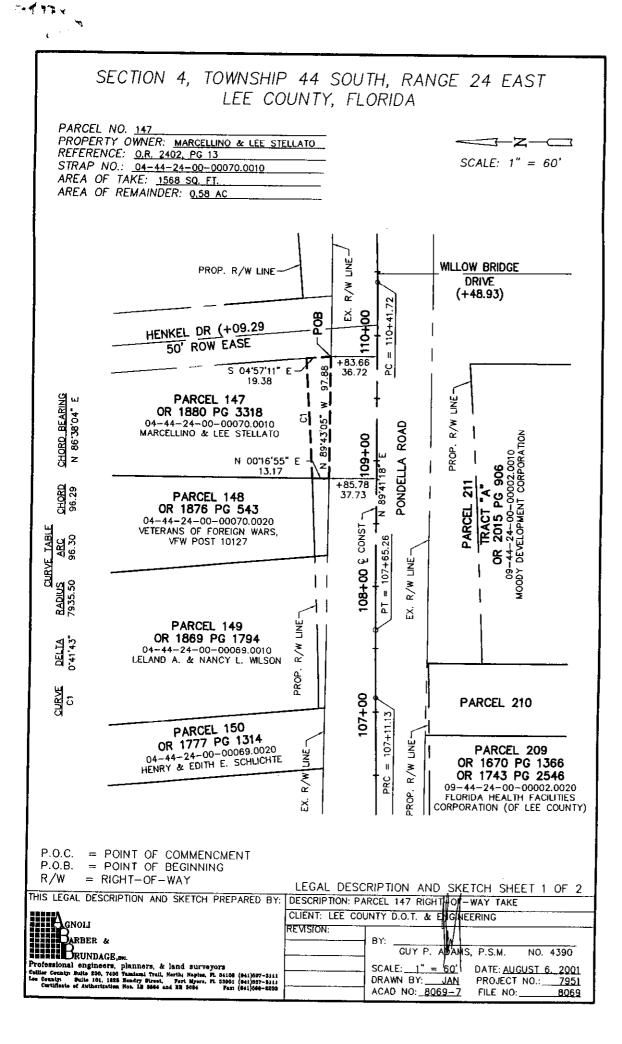

.

This document prepared by Division of County Lands Project: Pondella Road Widening, Phase III, No. 4656 Parcel: 147 STRAP No.: 04-44-24-00-00070.0010

#### WITNESSETH:

1. AGREEMENT TO PURCHASE AND TO SELL: SELLER agrees to sell and BUYER agrees to purchase, subject to the terms and conditions set forth below, a parcel of land consisting of 1,567 square feet, more or less, and located at 990 Pondella Road, North Fort Myers, Florida 33903, and more particularly described in "Exhibit A" attached hereto and made a part hereof, hereinafter called "the Property." This property is being acquired for the Pondella Road Widening, Phase III, No. 4656 hereinafter called "the Project", with the SELLER'S understanding that the property, if not voluntarily sold, would have been condemned by BUYER through the exercise of its eminent domain powers.

#### (COUNTY PROJECT NUMBER 4656)

#### DESCRIPTION OF RIGHT-OF-WAY PARCEL

ALL THAT PART OF THOSE LANDS AS DESCRIBED IN OFFICIAL RECORD BOOK 2402, PAGE 13, PUBLIC RECORDS OF LEE COUNTY, FLORIDA, LYING IN SECTION 4, TOWNSHIP 44 SOUTH, RANGE 24 EAST, BEING MORE PARTICULARLY DESCRIBED AS FOLLOWS:

BEGINNING AT THE INTERSECTION OF THE NORTHERLY RIGHT-OF-WAY OF PONDELLA ROAD (80' ROW) AND THE WESTERLY RIGHT-OF-WAY OF HENKEL DRIVE (50' ROW EASEMENT); THENCE NORTH 89'43'05" WEST ALONG SAID NORTHERLY RIGHT-OF-WAY 97.88 FEET; THENCE NORTH 0'16'55" EAST 13.17 FEET TO AN INTERSECTION WITH THE

ARC OF A CIRCULAR CURVE CONCAVE NORTHERLY HAVING A RADIUS OF 7935.50 FEET; THENCE EASTERLY ALONG SAID ARC THORUGH A CENTRAL ANGLE OF 0°41'43" AN ARC DISTANCE OF 96.30 FEET SAID ARC SUBTENDED BY A CHORD BEARING NORTH 86°38'04" EAST 96.29 FEET TO THE WESTERLY RIGHT-OF-WAY OF HENKEL DRIVE; THENCE SOUTH 4°57'11" EAST ALONG SAID WESTERLY RIGHT-OF-WAY 19.38 FEET THE POINT OF BEGINNING OF THE PARCEL HEREIN DESCRIBED.

CONTAINING 1,568 SQUARE FEET OF LAND MORE OR LESS; SUBJECT TO EASEMENTS AND RESTRICTIONS OF RECORD.

7 (7.14

**`٦** 

#### LEGAL DESCRIPTION AND SKETCH SHEET 2 OF 2

| THIS LEGAL DESCRIPTION AND SKETCH PREPARED BY:                                                                                                                        | DESCRIPTION: P/ | ARCEL 147 RIGHT-OF   | WAY TAKÉ             |
|-----------------------------------------------------------------------------------------------------------------------------------------------------------------------|-----------------|----------------------|----------------------|
|                                                                                                                                                                       |                 | UNTY D.O.T. & ENGINE | ERING                |
|                                                                                                                                                                       | REVISION:       |                      |                      |
| BARBER &                                                                                                                                                              | ······          | BY:                  |                      |
| BRUNDAGE, mc.                                                                                                                                                         |                 | GUY P. ADANS         | S, P.S.M. NO. 4390   |
| Professional engineers, planners, & land surveyors                                                                                                                    |                 | SCALE: N.T.S.        | DATE: AUGUST 6. 2001 |
| Collier County: Saite FOG, 7400 Tamiami Trail, North: Napies, FL 54108 (541)597-5111<br>Les County: Saite 181, 1826 Hendry Street, Port Myore, FL 53901 (541)537-5111 |                 | DRAWN BY: JAN        | PROJECT NO .: 7951   |
| Cortificate of Authorization Nos. 15 3864 and 13 3864 Fax: (841)666-2203                                                                                              |                 | ACAD NO: 8069-7      | FILE NO: 8069        |
|                                                                                                                                                                       |                 | L                    |                      |