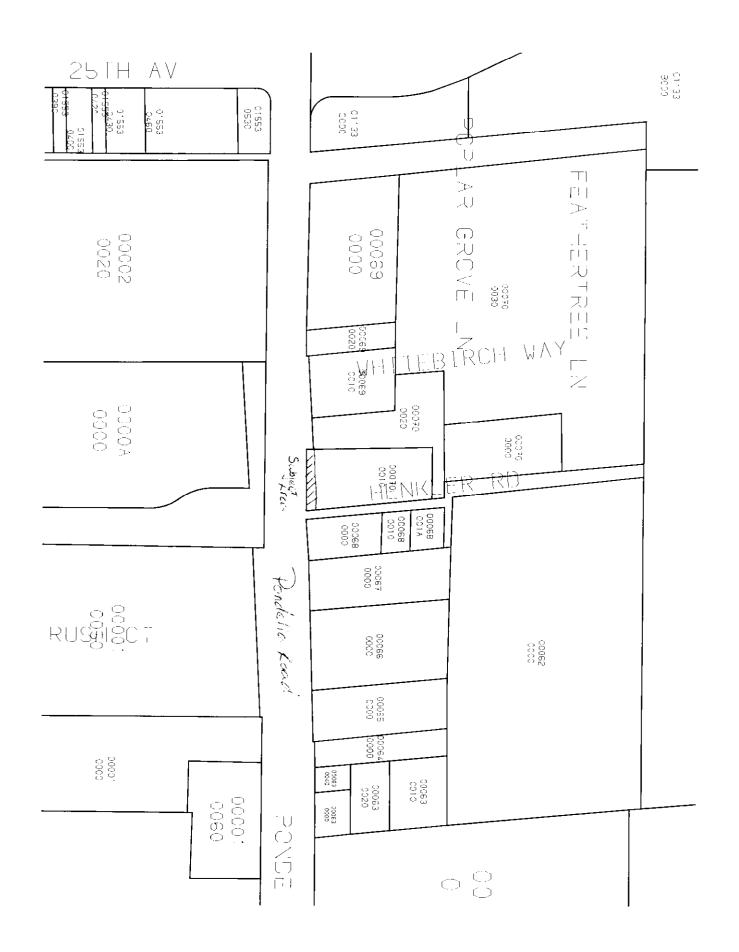

.

This document prepared by Division of County Lands Project: Pondella Road Widening, Phase III, No. 4656 Parcel: 147 STRAP No.: 04-44-24-00-00070.0010

#### WITNESSETH:

1. AGREEMENT TO PURCHASE AND TO SELL: SELLER agrees to sell and BUYER agrees to purchase, subject to the terms and conditions set forth below, a parcel of land consisting of 1,567 square feet, more or less, and located at 990 Pondella Road, North Fort Myers, Florida 33903, and more particularly described in "Exhibit A" attached hereto and made a part hereof, hereinafter called "the Property." This property is being acquired for the Pondella Road Widening, Phase III, No. 4656 hereinafter called "the Project", with the SELLER'S understanding that the property, if not voluntarily sold, would have been condemned by BUYER through the exercise of its eminent domain powers.

#### (COUNTY PROJECT NUMBER 4656)

#### DESCRIPTION OF RIGHT-OF-WAY PARCEL

ALL THAT PART OF THOSE LANDS AS DESCRIBED IN OFFICIAL RECORD BOOK 2402, PAGE 13, PUBLIC RECORDS OF LEE COUNTY, FLORIDA, LYING IN SECTION 4, TOWNSHIP 44 SOUTH, RANGE 24 EAST, BEING MORE PARTICULARLY DESCRIBED AS FOLLOWS:

BEGINNING AT THE INTERSECTION OF THE NORTHERLY RIGHT-OF-WAY OF PONDELLA ROAD (80' ROW) AND THE WESTERLY RIGHT-OF-WAY OF HENKEL DRIVE (50' ROW EASEMENT); THENCE NORTH 89'43'05" WEST ALONG SAID NORTHERLY RIGHT-OF-WAY 97.88 FEET; THENCE NORTH 0'16'55" EAST 13.17 FEET TO AN INTERSECTION WITH THE

ARC OF A CIRCULAR CURVE CONCAVE NORTHERLY HAVING A RADIUS OF 7935.50 FEET; THENCE EASTERLY ALONG SAID ARC THORUGH A CENTRAL ANGLE OF 0°41'43" AN ARC DISTANCE OF 96.30 FEET SAID ARC SUBTENDED BY A CHORD BEARING NORTH 86°38'04" EAST 96.29 FEET TO THE WESTERLY RIGHT-OF-WAY OF HENKEL DRIVE; THENCE SOUTH 4°57'11" EAST ALONG SAID WESTERLY RIGHT-OF-WAY 19.38 FEET THE POINT OF BEGINNING OF THE PARCEL HEREIN DESCRIBED.

CONTAINING 1,568 SQUARE FEET OF LAND MORE OR LESS; SUBJECT TO EASEMENTS AND RESTRICTIONS OF RECORD.

7 (7.14

**`٦** 

#### LEGAL DESCRIPTION AND SKETCH SHEET 2 OF 2

| THIS LEGAL DESCRIPTION AND SKETCH PREPARED BY:                                                                                                                        | DESCRIPTION: P/ | ARCEL 147 RIGHT-OF   | WAY TAKÉ             |
|-----------------------------------------------------------------------------------------------------------------------------------------------------------------------|-----------------|----------------------|----------------------|
|                                                                                                                                                                       |                 | UNTY D.O.T. & ENGINE | ERING                |
|                                                                                                                                                                       | REVISION:       |                      |                      |
| BARBER &                                                                                                                                                              | ······          | BY:                  |                      |
| BRUNDAGE, mc.                                                                                                                                                         |                 | GUY P. ADANS         | S, P.S.M. NO. 4390   |
| Professional engineers, planners, & land surveyors                                                                                                                    |                 | SCALE: N.T.S.        | DATE: AUGUST 6. 2001 |
| Collier County: Saite FOG, 7400 Tamiami Trail, North: Napies, FL 54108 (541)597-5111<br>Les County: Saite 181, 1826 Hendry Street, Port Myore, FL 53901 (541)537-5111 |                 | DRAWN BY: JAN        | PROJECT NO .: 7951   |
| Cortificate of Authorization Nos. 15 3864 and 13 3864 Fax: (841)666-2203                                                                                              |                 | ACAD NO: 8069-7      | FILE NO: 8069        |
|                                                                                                                                                                       |                 | L                    |                      |