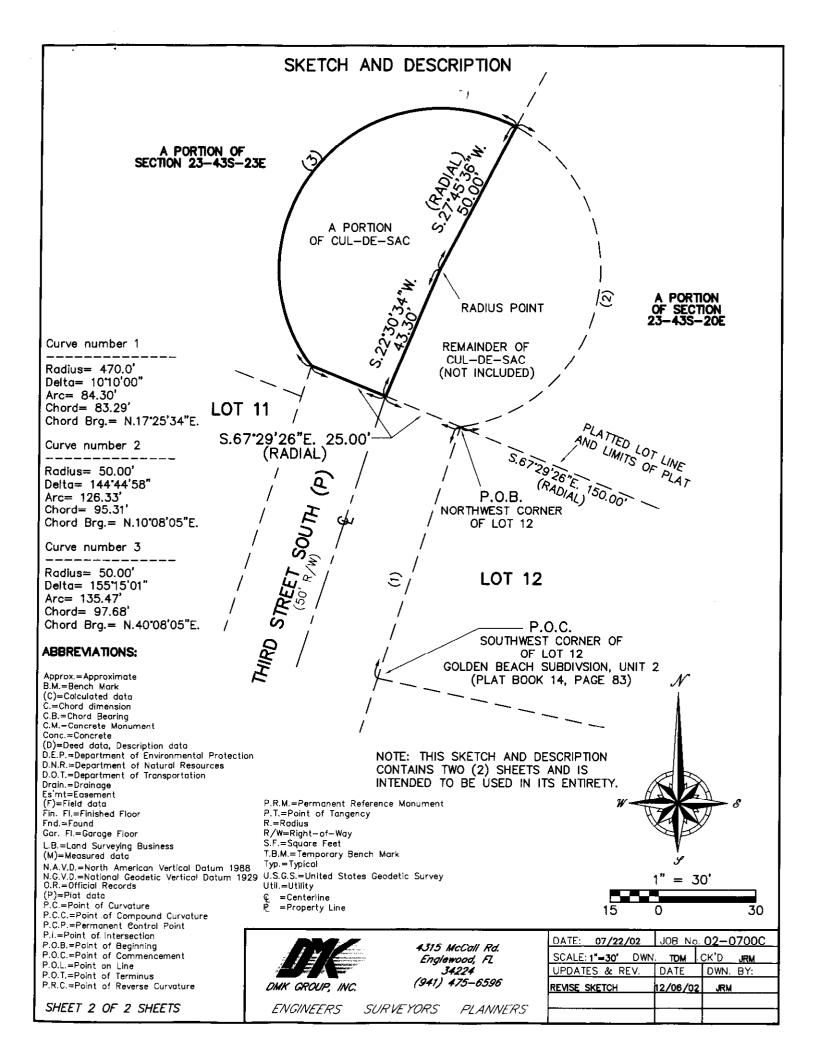

# SKETCH AND DESCRIPTION

#### DESCRIPTION

A 100.0 FOOT DIAMETER CUL-DE-SAC AS SHOWN ON THE RECORD PLAT OF GOLDEN BEACH, UNIT NO. 2, RECORDED IN PLAT BOOK 14, PAGE 83, OF THE PUBLIC RECORDS OF LEE COUNTY, FLORIDA. BEING A PORTION OF SECTION 23, TOWNSHIP 43 SOUTH, RANG 20 EAST, LEE COUNTY, FLORIDA.

٠,

LESS AND EXCEPT THE FOLLOWING DESCRIBED PORTION:

COMMENCE AT THE SOUTHWEST CORNER OF LOT 12, SAID PLAT OF GOLDEN BEACH, UNIT NO. 2, SAID POINT BEING ON THE ARC OF A CIRCULAR CURVE TO THE RIGHT; THENCE NORTHERLY ALONG THE ARC OF SAID CURVE, AND THE WEST LINE OF SAID LOT 12, WHOSE RADIUS POINT BEARS SOUTH 77 DEGREES 39 MINUTES 26 SECONDS EAST, HAVING A RADIUS DISTANCE OF 470.00 FEET, A CENTRAL ANGLE OF 10 DEGREES 10 MINUTES 00 SECONDS, A DISTANCE OF 83.40 FEET TO THE NORTHWEST CORNER OF SAID LOT 12, AND THE POINT OF BEGINNING, SAID POINT BEING THE BEGINNING OF A CIRCULAR CURVE TO THE LEFT; THENCE ALONG THE ARC OF SAID CURVE, WHOSE RADIUS POINT BEARS NORTH 7 DEGREES 29 MINUTES 26 SECONDS WEST, HAVING A RADIUS DISTANCE OF 50.0 FEET, A CENTRAL ANGLE OF 144 DEGREES 44 MINUTES 58 SECONDS. A DISTANCE OF 126.33 FEET; THENCE SOUTH 27 DEGREES 45 MINUTES 36 SECONDS WEST A DISTANCE OF 50.00 BACK TO THE SAID RADIUS POINT; THENCE 22 DEGREES 30 MINUTES 34 SECONDS WEST, A DISTANCE O F 43.30 FEET TO THE INTERSECTION OF THIRD STREET SOUTH (50' RIGHT-OF-WAY) AND THE LIMITS OF THE PLAT OF SAID GOLDEN BEACH SUBDIVISION, UNIT 2; THENCE SOUTH 67 DEGREES 29 MINUTES 26 SECONDS EAST FOR A DISTANCE OF 25.00 FEET TO THE POINT OF BEGINNING.

#### SURVEYOR'S NOTATIONS:

- 1) THIS SKETCH DOES NOT REPRESENT A BOUNDARY SURVEY AND IS ONLY INTENDED TO DEPICT THE DESCRIPTION HEREON.
- 2) BEARINGS ARE BASED ON RECORD PLAT DATA BEARING NORTH 17 DEGREES 25 MINUTES 34 SECONDS EAST ALONG THE WEST LOT LINE OF LOT 12.
- 3) ALL DISTANCES ARE EXPRESSED IN U.S. STANDARD FEET AND DECIMALS THEREOF.
- 4) THIS SKETCH AND DESCRIPTION CONTAINS TWO (2) SHEETS AND IS INTENDED TO BE USED IN ITS ENTIRETY.