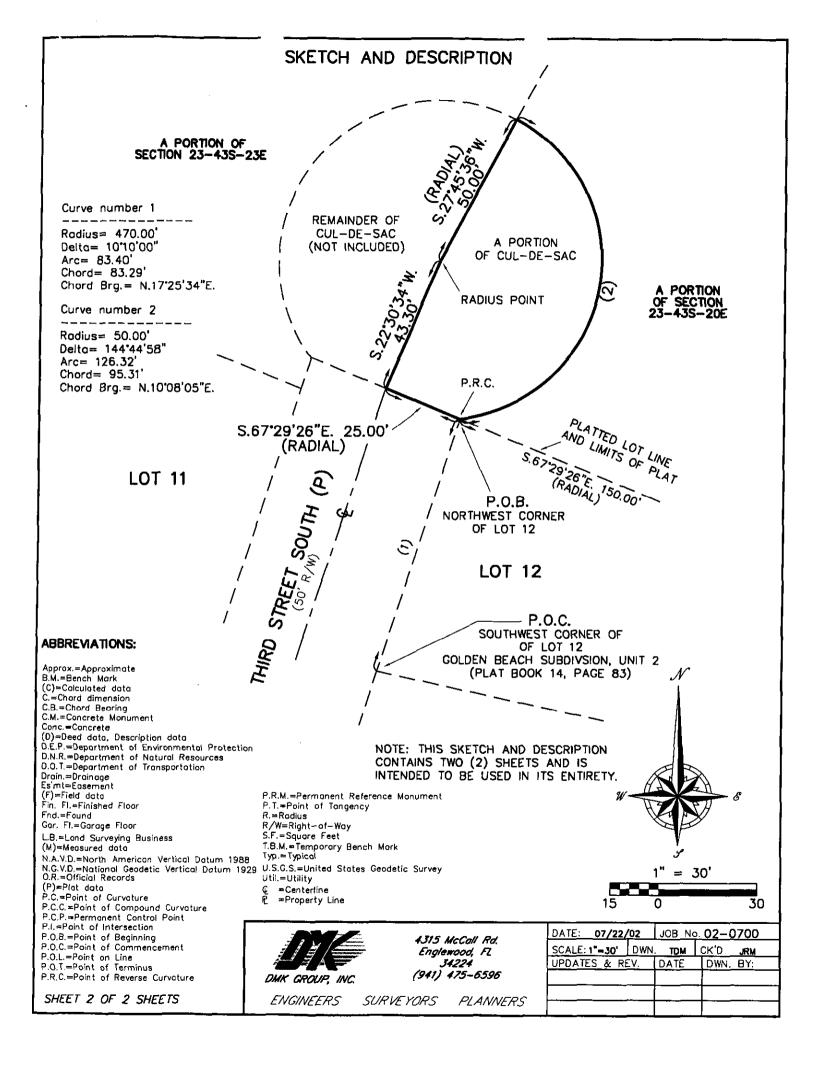

### SKETCH AND DESCRIPTION

#### DESCRIPTION

A PORTION OF A 100.0 FOOT DIAMETER CUL-DE-SAC AS SHOWN ON THE RECORD PLAT OF GOLDEN BEACH, UNIT NO. 2, AS RECORDED IN PLAT BOOK 14, PAGE 83, OF THE PUBLIC RECORDS OF LEE COUNTY, FLORIDA, BEING A PORTION OF SECTION 23, TOWNSHIP 43 SOUTH, RANGE 20 EAST, LEE COUNTY, FLORIDA. BEING MORE PARTICULARLY DESCRIBED AS FOLLOWS:

COMMENCE AT THE SOUTHWEST CORNER OF LOT 12, SAID PLAT OF GOLDEN BEACH, UNIT NO. 2, SAID POINT BEING ON THE ARC OF A CIRCULAR CURVE TO THE RIGHT; THENCE NORTHERLY ALONG THE ARC OF SAID CURVE, AND THE WEST LINE OF SAID LOT 12, WHOSE RADIUS POINT BEARS SOUTH 77 DEGREES 39 MINUTES 26 SECONDS EAST, HAVING A RADIUS DISTANCE OF 470.00 FEET, A CENTRAL ANGLE OF 10 DEGREES 10 MINUTES 00 SECONDS, A DISTANCE OF 83.40 FEET TO THE NORTHWEST CORNER OF SAID LOT 12, AND THE POINT OF BEGINNING, SAID POINT BEING THE BEGINNING OF A CIRCULAR CURVE TO THE LEFT; THENCE ALONG THE ARC OF SAID CURVE, WHOSE RADIUS POINT BEARS NORTH 7 DEGREES 29 MINUTES 26 SECONDS WEST, HAVING A RADIUS DISTANCE OF 50.0 FEET, A CENTRAL ANGLE OF 144 DEGREES 44 MINUTES 58 SECONDS, A DISTANCE OF 126.32 FEET; THENCE SOUTH 27 DEGREES 45 MINUTES 36 SECONDS WEST A DISTANCE OF 50.00' BACK TO THE SAID RADIUS POINT; THENCE 22 DEGREES 30 MINUTES 34 SECONDS WEST, A DISTANCE OF 43.30 FEET TO THE INTERSECTION OF THIRD STREET SOUTH (50' RIGHT-OF-WAY) AND THE LIMITS OF THE PLAT OF SAID GOLDEN BEACH SUBDIVISION, UNIT 2: THENCE SOUTH 67 DEGREES 29 MINUTES 26 SECONDS EAST FOR A DISTANCE OF 25.00 FEET TO THE POINT OF BEGINNING.

CONTAINING 3,669.4 SQUARE FEET MORE OR LESS.

# SURVEYOR'S NOTATIONS:

- 1) THIS SKETCH DOES NOT REPRESENT A BOUNDARY SURVEY AND IS ONLY INTENDED TO DEPICT THE DESCRIPTION HEREON.
- 2) BEARINGS ARE BASED ON RECORD PLAT DATA BEARING NORTH 17 DEGREES 25 MINUTES 34 SECONDS EAST. CHORD BEARING ALONG THE WEST LOT LINE OF LOT 12.
- 3) ALL DISTANCES ARE EXPRESSED IN U.S. STANDARD FEET AND DECIMALS THEREOF.
- 4) THIS SKETCH AND DESCRIPTION CONTAINS TWO (2) SHEETS AND IS INTENDED TO BE USED IN ITS ENTIRETY.