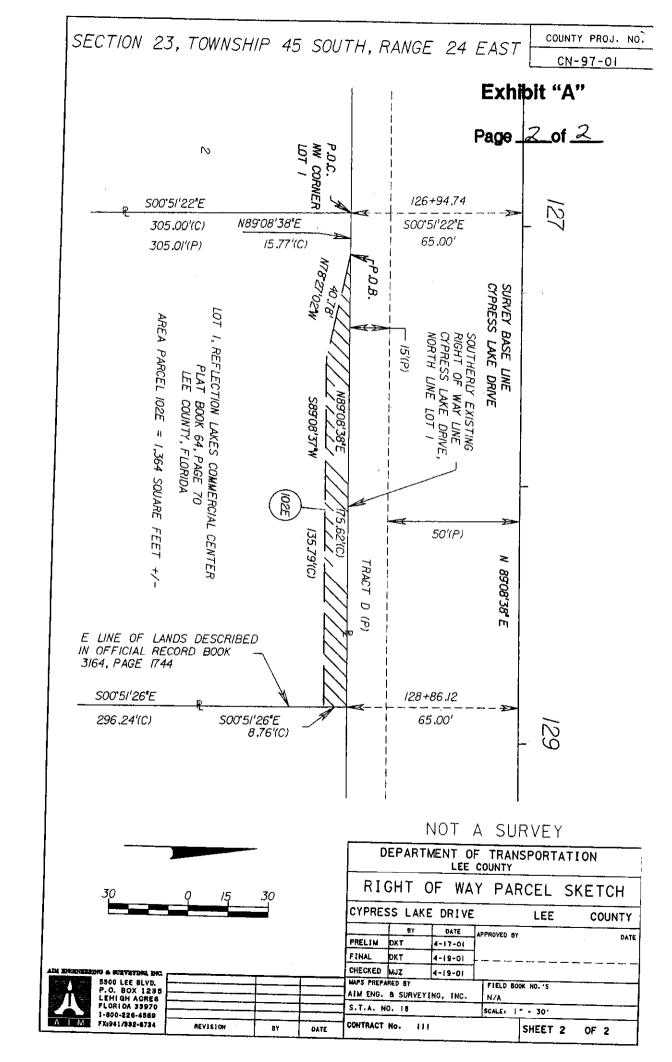

PARCEL 102E

Page  $\angle$  of  $\angle$ 

PERPETUAL EASEMENT

That portion of Lot I, Reflection Lakes Commercial Center, a subdivision in Section 23, Township 45 South, Range 24 East, as per plat thereof recorded in Plat Book 64, Page 70, Public Records of Lee County, Florida.

Being more particularly described as follows:

COMMENCE at the northwest corner of said Lot I; said point lying on the southerly existing right of way line of Cypress Lake Drive (per Official Record Book 3217, Page 2802) and also lying S 00°51'22" E, a distance of 65.00 feet from survey base line station 126+94.74 of Cypress Lake Drive (per Lee County Project Number CN-97-01, Contract Number III, Supplemental Task Authorization Number 18); thence along the north line of said Lot I and said southerly existing right of way line, N 89'08'38" E, a distance of 15.77 feet to the POINT OF BEGINNING; thence continuing along said north line and said southerly existing right of way line, N 89'08'38" E, a distance of 175.62 feet to the east line of the lands described in Official Record Book 3164, Page 1744, Public Records, Lee County, Florida; thence along said east line, S 00°51'26" E, a distance of 8.76 feet; thence S 89'08'37" W, a distance of 135.79 feet; thence N 78'27'02" W, a distance of 40.78 feet to the POINT OF BEGINNING.

Said lands containing 1,364 square feet, more or less.