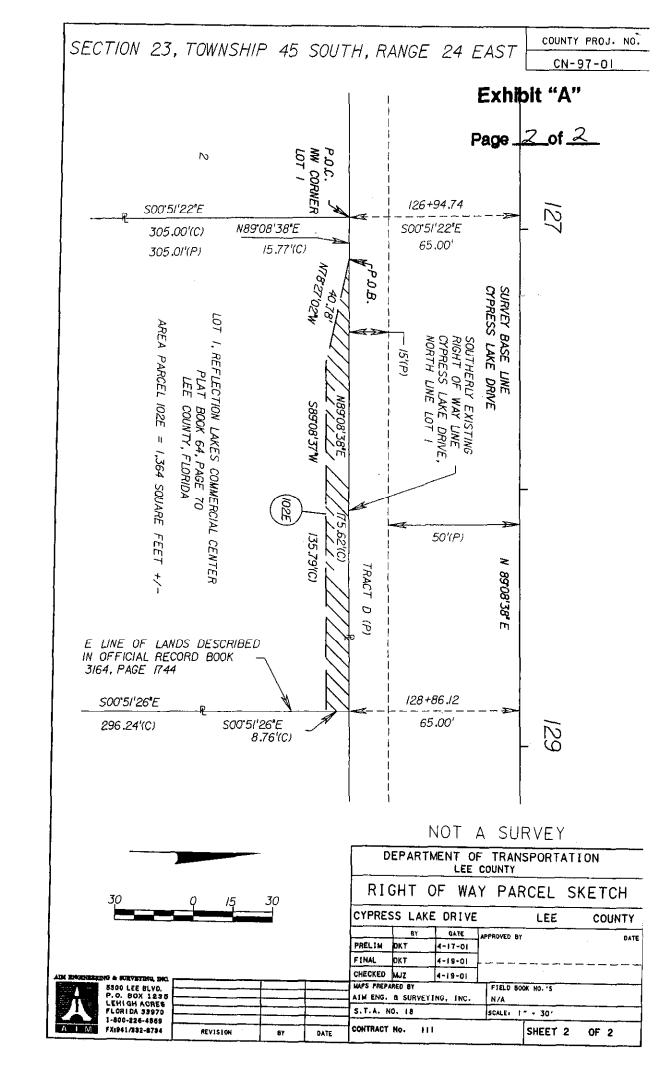

Exhibit "A"

PARCEL 102E

Page \_\_\_of \_2

PERPETUAL EASEMENT

That portion of Lot I, Reflection Lakes Commercial Center, a subdivision in Section 23, Township 45 South, Range 24 East, as per plat thereof recorded in Plat Book 64, Page 70, Public Records of Lee County, Florida.

Being more particularly described as follows:

COMMENCE at the northwest corner of said Lot i; said point lying on the southerly existing right of way line of Cypress Lake Drive (per Official Record Book 3217, Page 2802) and also lying S 00°51'22" E, a distance of 65.00 feet from survey base line station 126+94.74 of Cypress Lake Drive (per Lee County Project Number CN-97-01, Contract Number III, Supplemental Task Authorization Number 18); thence along the north line of said Lot I and said southerly existing right of way line, N 89°08'38" E, a distance of 15.77 feet to the POINT OF BEGINNING; thence continuing along said north line and said southerly existing right of way line, N 89°08'38" E, a distance of 175.62 feet to the east line of the lands described in Official Record Book 3164, Page 1744, Public Records, Lee County, Fiorida; thence along said east line, S 00°51'26" E, a distance of 8.76 feet; thence S 89°08'37" W, a distance of 135.79 feet; thence N 78°27'02" W, a distance of 40.78 feet to the POINT OF BEGINNING.

Said lands containing 1,364 square feet, more or less.