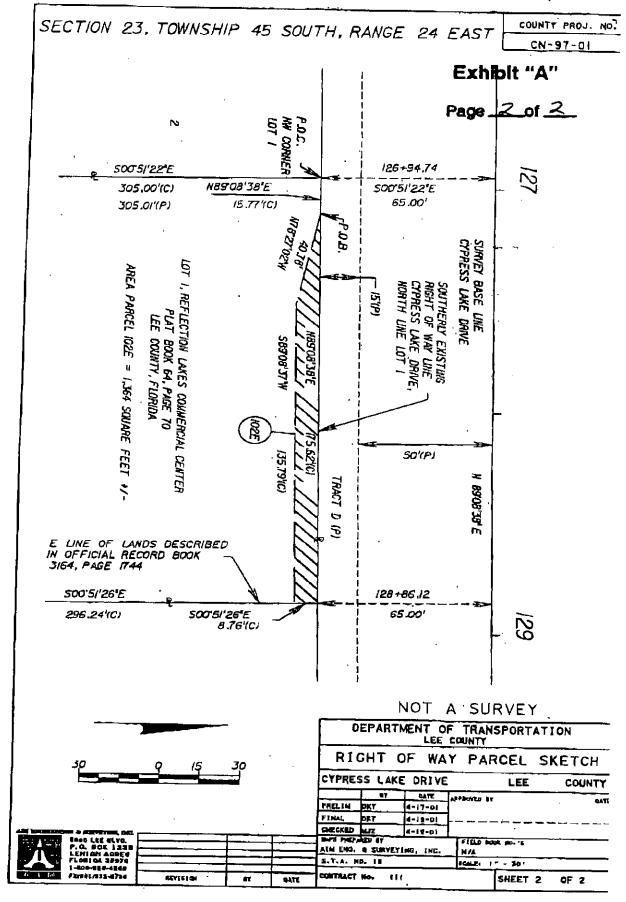

Exhibit "A"

PARCEL 102E

Page \_\_\_of \_2

PERPETUAL EASEMENT

That portion of Lot I, Reflection Lakes Commercial Center, a subdivision in Section 23, Township 45 South, Range 24 East, as per plat thereof recorded in Plat Book 64, Page 70, Public Records of Lee County, Florida.

Being more particularly described as follows:

COMMENCE at the northwest corner of said Lot i; said point lying on the southerly existing right of way line of Cypress Lake Drive (per Official Record Book 3217, Page 2802) and also lying S 00°51'22" E, a distance of 65.00 feet from survey base line station 126+94.74 of Cypress Lake Drive (per Lee County Project Number CN-97-01, Contract Number III, Supplemental Task Authorization Number 18); thence along the north line of said Lot I and said southerly existing right of way line, N 89°08'38" E, a distance of 15.77 feet to the POINT OF BEGINNING; thence continuing along said north line and said southerly existing right of way line, N 89°08'38" E, a distance of 175.62 feet to the east line of the lands described in Official Record Book 3164, Page 1744, Public Records, Lee County, Fiorida; thence along said east line, S 00°51'26" E, a distance of 8.76 feet; thence S 89°08'37" W, a distance of 135.79 feet; thence N 78°27'02" W, a distance of 40.78 feet to the POINT OF BEGINNING.

Said lands containing 1,364 square feet, more or less.