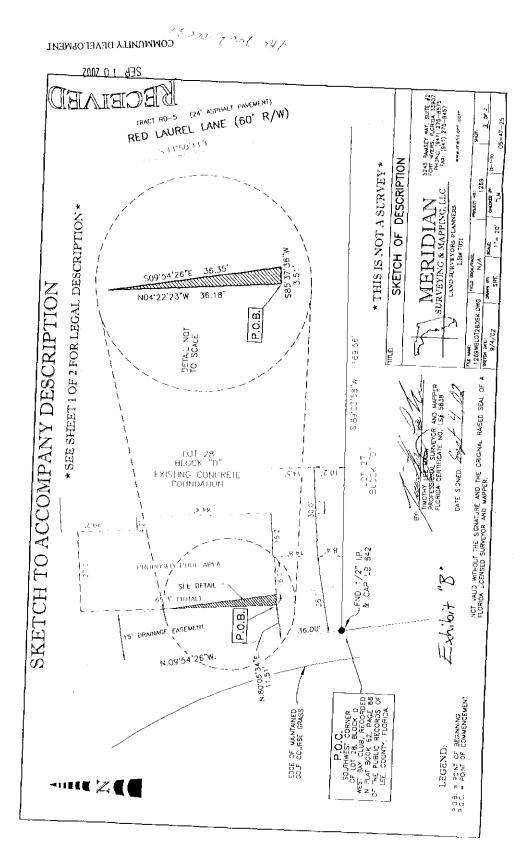

### LAND SURVEYORS • PLANNERS

LEGAL DESCRIPTION OF A PARCEL LYING IN SECTION 05, TOWNSHIP 47 SOUTH, RANGE 25 EAST, LEE COUNTY, FLORIDA

A TRACT OR PARCEL OF LAND SITUATED IN THE STATE OF FLORIDA, COUNTY OF LEE, LYING IN LOT 28, BLOCK D, ACCORDING TO 'WEST BAY CLUB', AS RECORED IN PLAT BOOK 62, AT PAGE 88 OF THE PUBLIC RECORDS OF LEE COUNTY, FLORIDA, SECTION 05, TOWNSHIP 47 SOUTH, RANGE 25 EAST, BEING MORE PARTICULARLY DESCRIBED AS FOLLOWS:

**COMMENCING** AT THE SOUTHWEST CORNER OF LOT 28, BLOCK D, ACCORDING TO WEST BAY CLUB', AS RECORED IN PLAT BOOK 62, AT PAGE 88 OF THE PUBLIC RECORDS OF LEE COUNTY, FLORIDA; THENCE N.09°54'26"W. ALONG THE WESTERLY BOUNDARY LINE OF SAID LOT 28, BLOCK D, FOR A DISTANCE OF 36.00 FEET; THENCE DEPARTING FROM SAID WESTERLY LOT LINE, N.80°05'34"E. FOR A DISTANCE OF 11.51 FEET TO THE **POINT OF BEGINNING** OF THE PARCEL HEREIN DESCRIBED; THENCE N.04°22'23"W. FOR A DISTANCE OF 36.18 FEET; THENCE S.09°54'26"E. FOR A DISTANCE OF 36.35 FEET; THENCE S.85°37'36"W. FOR A DISTANCE OF 3.51 FEET TO THE **POINT OF BEGINNING**.

PARCEL CONTAINS 63.43 SQUARE FEET, MORE OR LESS.

BEARINGS SHOWN HEREON ARE BASED ON THE WESTERLY LOT LINE OF SAID LOT 28, BLOCK D, 'WEST BAY CLUB', AS RECORED IN PLAT BOOK 62, AT PAGE 88 OF THE PUBLIC RECORDS OF LEE COUNTY, FLORIDA, BEING N.09°54'26"W.

MERIDIAN SURVEYING & MAPPING, LLC FLORIDA CERTIFICATE OF AUTHORIZATION LB# 7071

TIMOTHY LEE MANN PROFESSIONAL SURVEYOR AND MAPPER FLORIDA CERTIFICATE NO. 5838

SHEET 1 OF 2

1269WBLOT28DSK.doc

SEP 1 0 2002

COMMUNITY DEVELOPMENT  $\sqrt{A} < 2002 - 00031$ 