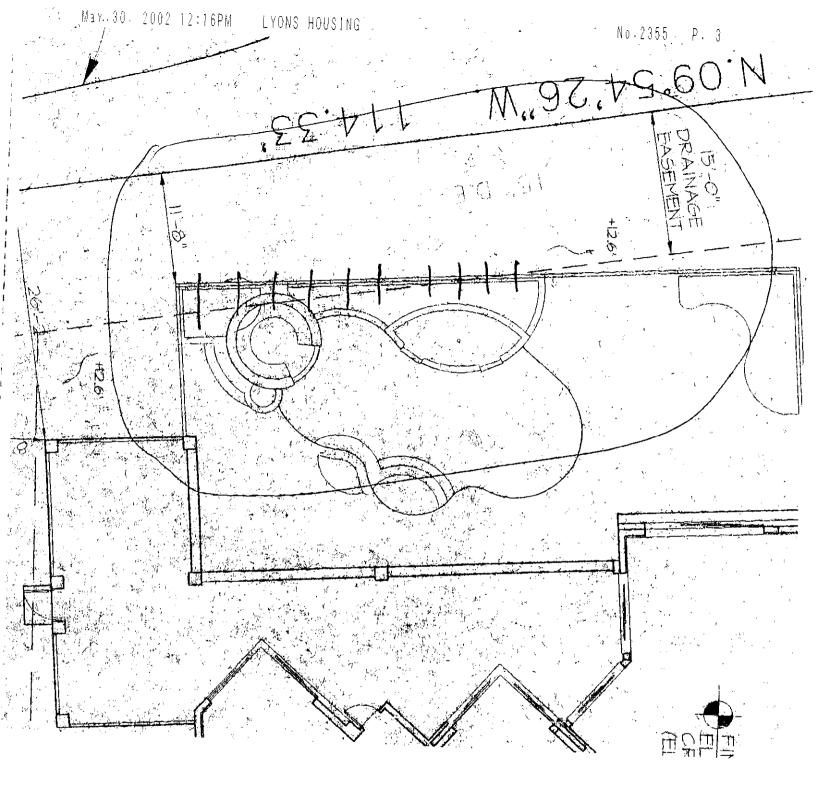

**COMMENCING** AT THE SOUTHWEST CORNER OF LOT 28, BLOCK D, ACCORDING TO WEST BAY CLUB', AS RECORED IN PLAT BOOK 62, AT PAGE 88 OF THE PUBLIC RECORDS OF LEE COUNTY, FLORIDA; THENCE N.09°54'26"W. ALONG THE WESTERLY BOUNDARY LINE OF SAID LOT 28, BLOCK D, FOR A DISTANCE OF 36.00 FEET; THENCE DEPARTING FROM SAID WESTERLY LOT LINE, N.80°05'34"E. FOR A DISTANCE OF 11.51 FEET TO THE **POINT OF BEGINNING** OF THE PARCEL HEREIN DESCRIBED; THENCE N.04°22'23"W. FOR A DISTANCE OF 36.18 FEET; THENCE S.09°54'26"E. FOR A DISTANCE OF 36.35 FEET; THENCE S.85°37'36"W. FOR A DISTANCE OF 3.51 FEET TO THE **POINT OF BEGINNING**.

3. A sketch showing the area the Petitioner desires to vacate is attached as Exhibit "B".

4. Proof Petitioner paid all applicable state and county taxes is attached as Exhibit "C".

5. Petitioner is fee simple title holder to the underlying land sought to be vacated.