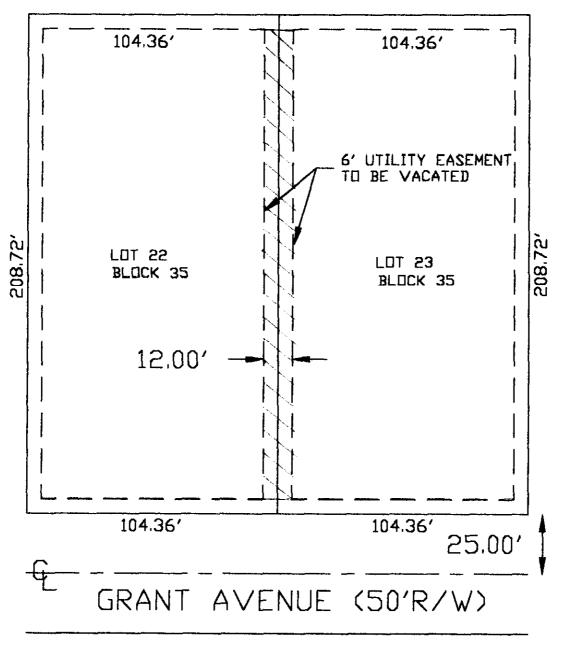

**LEGAL** 

STRAP # 35-44-27 09-00035.0220

VAC2002-00039

A 12-foot-wide utility and/or drainage easement centered on the lot line common to Lots 22 & 23, Block 35, Unit 9, a subdivision of Lehigh Acres, as recorded in Plat Book 15, page 52, LESS and EXCEPT the east 6 feet and the west 6 feet thereof.

Exhibit "A"

LEGAL

STRAP # 35-44-27 09-00035.0220

VAC2002-00039

A 12-foot-wide utility and/or drainage easement centered on the lot line common to Lots 22 & 23, Block 35, Unit 9, a subdivision of Lehigh Acres, as recorded in Plat Book 15, page 52, LESS and EXCEPT the east 6 feet and the west 6 feet thereof.